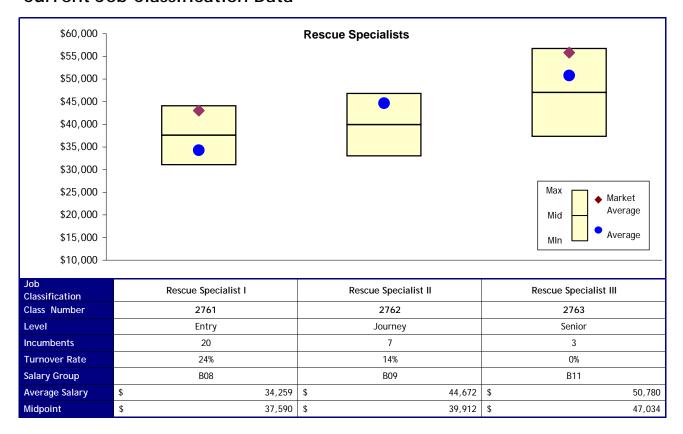

|   |  |  |  |
| New Levels          | Journey       |   |  |  |  |
| New Salary          | A03           |   |  |  |  |
| Group               |               |   |  |  |  |
| Cost                | \$            | - |  |  |  |
|                     | Total Cost \$ | - |  |  |  |
| Option 3            |               |   |  |  |  |
| Job                 | Lifeguard     |   |  |  |  |
| Classification      | Lifeguaru     |   |  |  |  |
| New Levels          | Journey       |   |  |  |  |
| New Salary          | A03           |   |  |  |  |
| Group               |               |   |  |  |  |
| Cost                | \$            | - |  |  |  |
|                     | Total Cost \$ | - |  |  |  |
|                     |               |   |  |  |  |

## **Current Job Classification Data**



## **Proposed Changes**

## Option 1

| Job<br>Classification | Rescue Specialist I | Rescue Specialist II | Rescue Specialist III |
|-----------------------|---------------------|----------------------|-----------------------|
| New Levels            | Entry               | Journey              | Senior                |
| New Salary<br>Group   | B08                 | B10                  | B12                   |
| Cost                  | \$ -                | \$ -                 | \$ -                  |
|                       |                     | Total Cost \$        |                       |

## Option 2

| Job<br>Classification | Rescue Specialist I | Rescue Specialist II | Rescue Specialist III |
|-----------------------|---------------------|----------------------|-----------