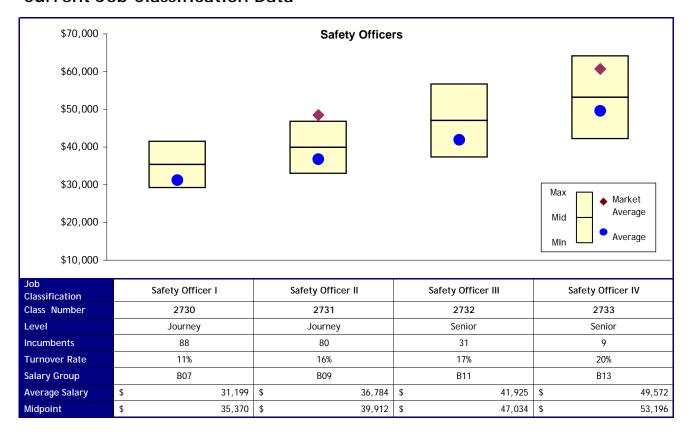

------------|--------------------|-----------------------------------|
| New Levels            |                   | Entry                           | Journey                          |                    | Senior                            |
| New Salary<br>Group   | В9                | B09                             | B11                              | B13                | B13                               |
| Cost                  | \$ 3,233          | -                               | \$ 828                           | \$ 3,310           | \$ -                              |
|                       |                   |                                 |                                  | Total Cost         | \$ 7,371                          |

## **Current Job Classification Data**



## **Proposed Changes**

#### Option 1

| Job<br>Classification | Safety Officer I | Safety Officer II | Safety Officer III | Safety Officer IV |
|-----------------------|------------------|-------------------|--------------------|-------------------|
| New Levels            | Journey          | Journey           | Senior             | Senior            |
| New Salary<br>Group   | B07              | B09               | B11                | B13               |
| Cost                  | \$ -             | \$ -              | \$ -               | \$ -              |
|                       |                  |                   | Total Cost         | \$ -              |

#### Option 2

| Job<br>Classification | Safety Officer I | Safety Officer II | Safety Officer III | Safety Officer IV |