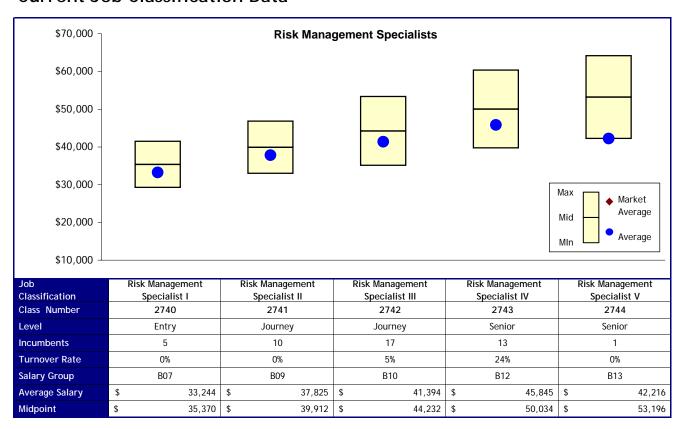

| \$ 22,614           | \$ -                 | \$ -                  |
|                       |                     | Total Cost           | \$ 22,614             |

| Job<br>Classification | Rescue Specialist I  | Rescue Specialist II | Rescue Specialist III |
|-----------------------|----------------------|----------------------|-----------------------|
| New Levels            | ls Entry Journey Sen |                      | Senior                |
| New Salary<br>Group   | B09                  | B11                  | B13                   |
| Cost                  | \$ 22,614            | \$ -                 | \$ -                  |
|                       |                      | Total Cost           | \$ 22,614             |

## **Current Job Classification Data**



## **Proposed Changes**

#### Option 1

| Job<br>Classification | Delete move to B9 | Risk Management<br>Specialist I | Risk Management<br>Specialist II | Delete move to B13 | Risk Management<br>Specialist III |
|-----------------------|-------------------|---------------------------------|----------------------------------|--------------------|-----------------------------------|
| New Levels            |                   | Entry                           | Journey                          |                    | Senior                            |
| New Salary<br>Group   | В9                | B09                             | B11                              | B13                | B13                               |
| Cost                  | \$ 3,233          | \$ -