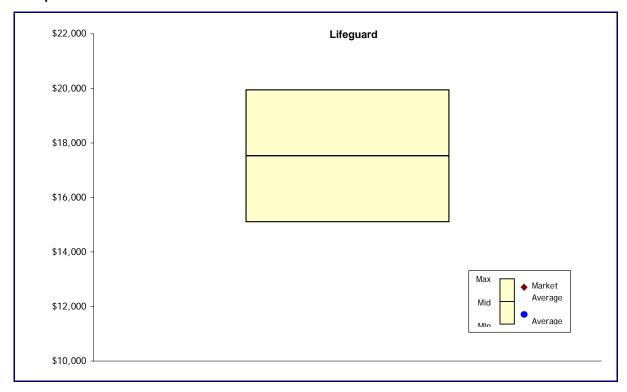

# **Proposed Job Classification**



# **Proposed Job Series**

| Option i            |               |   |  |  |  |
|---------------------|---------------|---|--|--|--|
| Job                 | Lifeguard     |   |  |  |  |
| Classification      | laumau.       |   |  |  |  |
| New Levels          | Journey       |   |  |  |  |
| New Salary<br>Group | A03           |   |  |  |  |
| Cost                | \$            |   |  |  |  |
| 0031                |               |   |  |  |  |
|                     | Total Cost \$ |   |  |  |  |
| Option 2            |               |   |  |  |  |
| Job                 | Lifeguard     |   |  |  |  |
| Classification      |               |   |  |  |  |
| New Levels          | Journey       |   |  |  |  |
| New Salary          | A03           |   |  |  |  |
| Group               |