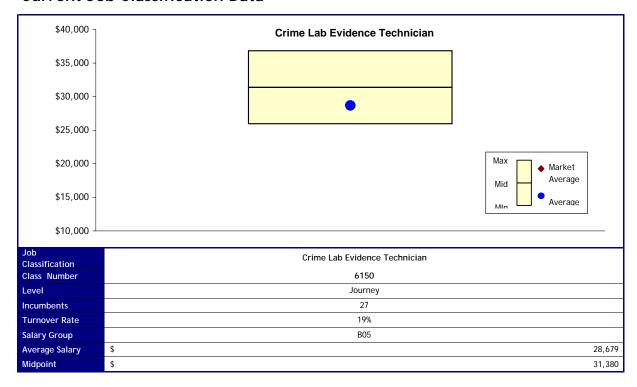

# **Proposed Changes**

Total Cost \$

| Option 1              |                               |        |
|-----------------------|-------------------------------|--------|
| Job<br>Classification | Crime Lab Evidence Technician | n      |
| New Levels            | Journey                       |        |
| New Salary<br>Group   | В6                            |        |
| Cost                  | \$                            | 10,464 |
|                       | Total Cost \$                 | 10,464 |
| Option 2              |                               |        |
| Job<br>Classification | Crime Lab Evidence Technician | n      |
| New Levels            | Journey                       |        |
| New Salary<br>Group   | В7                            |        |
| Cost                  | \$                            | 27,317 |
|                       | Total Cost \$                 | 27,317 |
| Option 3              |                               |        |
| Job<br>Classification | Crime Lab Evidence Technician | n      |
| New Levels            | Journey                       |        |
| New Salary<br>Group   | B8                            |        |
| Cost                  | \$                            | 66,476 |
|                       |                               |        |

66,476