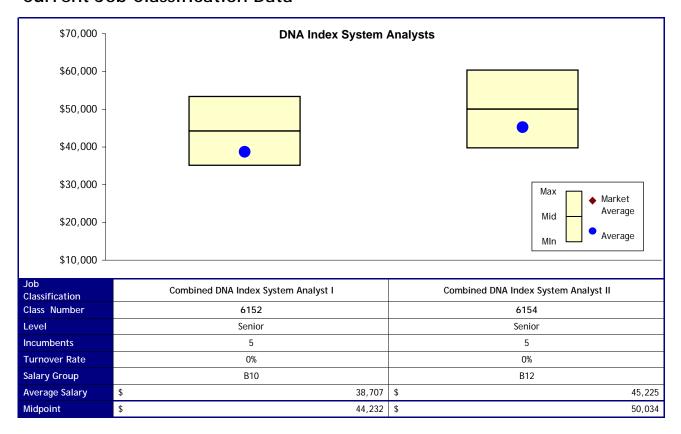

#### Option 1

| Job<br>Classification | Combined DNA Index System Analyst I | Combined DNA Index System Analyst II |
|-----------------------|-------------------------------------|--------------------------------------|
| New Levels            | Senior                              | Senior                               |
| New Salary<br>Group   | B10                                 | B12                                  |
| Cost                  | \$ -                                | \$ -                                 |
|                       | Total Cost                          | \$ -                                 |

#### Option 2

| Job<br>Classification | Combined DNA Index System Analyst I | Combined DNA Index System Analyst II |
|-----------------------|-------------------------------------|--------------------------------------|
| New Levels            | Senior                              | Senior                               |
| New Salary<br>Group   | B10                                 | B12                                  |
| Cost                  | \$ -                                | \$ -                                 |
|                       | Total Cost                          | \$ -                                 |

| Job<br>Classification | Combined DNA Index System Analyst I | Combined DNA Index System Analyst II |
|-----------------------|-------------------------------------|--------------------------------------|
| New Levels            | Senior                              | Senior                               |
| New Salary<br>Group   | B10                                 | B12                                  |
| Cost                  | \$                                  | \$ -                                 |
|                       | Total Cost                          | \$ -                                 |