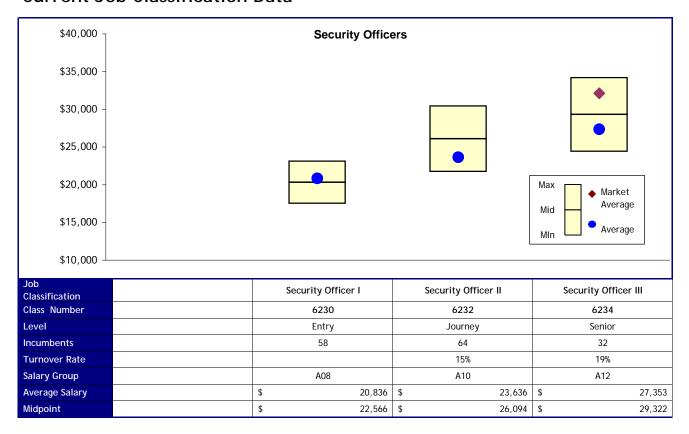

#### Option 1

| Job<br>Classification | Security Officer I - Create new<br>level at A06 | Security Officer II | Security Officer III | Security Officer IV |
|-----------------------|-------------------------------------------------|---------------------|----------------------|---------------------|
| New Levels            | Entry                                           | Journey             | Journey              | Senior              |
| New Salary<br>Group   | A06                                             | A08                 | A10                  | A12                 |
| Cost                  | \$ -                                            | \$ -                | \$ -                 | \$ -                |
|                       |                                                 |                     | Total Cost           | \$ -                |

#### Option 2

| Job            | Security Officer I - Create new | Security Officer III | Security Officer III | Security Officer IV |
|----------------|---------------------------------|----------------------|----------------------|---------------------|
| Classification | level at A06                    | Security officer in  | Security Officer III | Security Officer IV |
| New Levels     | Entry                           | Journey              | Journey              | Senior              |
| New Salary     | A06                             | A08                  | A10                  | A12                 |
| Group          | 7100                            | 7100                 | 7110                 | 7112                |
| Cost           | \$ -                            | \$ -                 | \$ -                 | \$ -                |
| ·              | _                               |                      | Total Cost           | \$ -                |

#### Option 3

| Job<br>Classification | Security Officer I - Create new<br>level at A06 | Security Officer II | Security Officer III | Security Officer IV |
|-----------------------|-------------------------------------------------|---------------------|----------------------|---------------------|
| New Levels            | Entry                                           | Journey             | Journey              | Senior              |
| New Salary<br>Group   | A06                                             | A08                 | A10                  | A12                 |
| Cost                  | \$ -                                            | \$ -                | \$ -                 | \$ -                |
|                       | _                                               | _                   | Total Cost           | \$ -                |