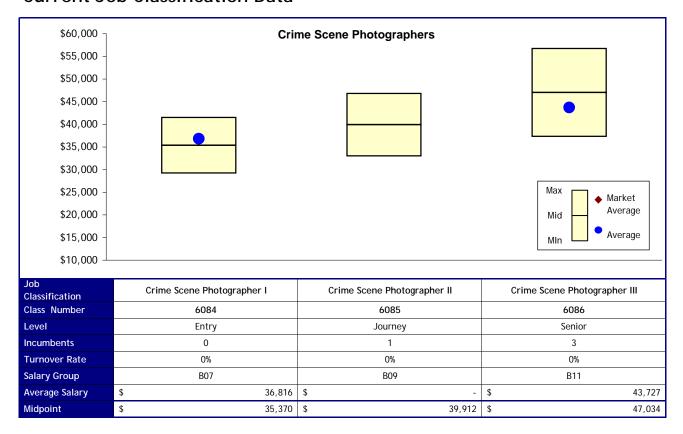

| Total Cost          | \$ 969                             |

| Job<br>Classification | Communication Center Specialist I | Delete, move to A10 | Communication Center Specialist II |
|-----------------------|-----------------------------------|---------------------|------------------------------------|
| New Levels            | Entry                             |                     | Journey                            |
| New Salary<br>Group   | A08                               | A10                 | A10                                |
| Cost                  | \$                                | \$ 969              | -                                  |
|                       |                                   | Total Cost          | \$ 969                             |



# **Proposed Changes**

#### Option 1

| Job<br>Classification | Delete, move to B09 | Forensic Photographer I | Forensic Photographer II |
|-----------------------|---------------------|-------------------------|--------------------------|
| New Levels            |                     | Journey                 | Senior                   |
| New Salary<br>Group   | B09                 | B09                     | B11                      |
| Cost                  | \$ -                | \$ -                    | \$ -                     |
|                       |                     | Total Cost              | \$ -                     |

#### Option 2

| Job<br>Classification | Delete, move to B09 | Forensic Photographer I | Forensic Photographer II |
|-----------------------|-----------