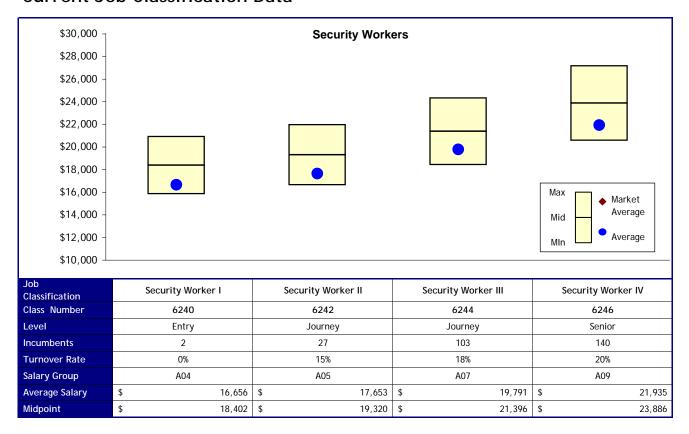

Note: Security Worker series is merged with Security Officer series

#### Option 1

| Job            | Delete move to Security Officer | Delete move to Security Officer | Delete move to Security Officer | Delete, move to Security Officer |
|----------------|---------------------------------|---------------------------------|---------------------------------|----------------------------------|
| Classification | I at A06                        | I at A06                        | II at A08                       | III at A10                       |
| New Levels     |                                 |                                 |                                 |                                  |
| New Salary     | A06                             | A06                             | A08                             | A10                              |
| Group          | 7100                            | 7100                            | 7100                            | 7110                             |
| Cost           | \$ 1,752                        | \$ 5,712                        | \$ 16,656                       | \$ 24,192                        |
|                | _                               | _                               | Total Cost                      | \$ 48,312                        |

#### Option 2

| Job            | Delete, move to Security Officer |
|----------------|----------------------------------|----------------------------------|----------------------------------|----------------------------------|
| Classification | I at A06                         | I at A06                         | II at A08                        | III at A10                       |
| New Levels     |                                  |                                  |                                  |                                  |
| New Salary     | A06                              | A06                              | A08                              | A10                              |
| Group          | Add                              | AUU                              | Add                              | Alo                              |
| Cost           | \$ 1,752                         | \$ 5,712                         | \$ 16,656                        | \$ 24,192                        |
|                |                                  |                                  | Total Cost                       | \$ 48,312                        |

#### Option 3

| Job            | Delete, move to Security Officer |
|----------------|----------------------------------|----------------------------------|----------------------------------|----------------------------------|
| Classification | I at A06                         | I at A06                         | II at A08                        | III at A10                       |
| New Levels     |                                  |                                  |                                  |                                  |
| New Salary     | A06                              | A06                              | A08                              | A10                              |
| Group          | AUU                              | AUU                              | AUG                              | Alo                              |
| Cost           | \$ 1,752                         | \$ 5,712                         | \$ 16,656                        | \$ 24,192                        |
|                |                                  |                                  | Total Cost                       | \$ 48,312                        |