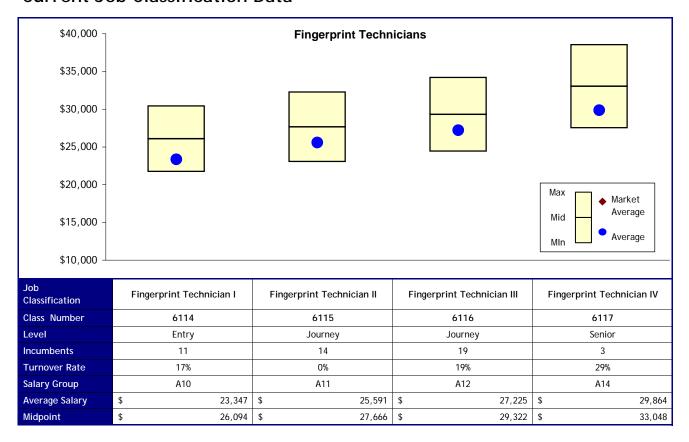

#### Option 1

| Job<br>Classification | Fingerprint Technician I | Fingerprint Technician II | Fingerprint Technician III | Fingerprint Technician IV |
|-----------------------|--------------------------|---------------------------|----------------------------|---------------------------|
| New Levels            | Entry                    | Journey                   | Journey                    | Senior                    |
| New Salary<br>Group   | A10                      | A11                       | A12                        | A14                       |
| Cost                  | \$ -                     | \$ -                      | \$ -                       | \$ -                      |
|                       |                          |                           | Total Cost                 | \$ -                      |

#### Option 2

| Job<br>Classification | Fingerprint Technician I | Fingerprint Technician II | Fingerprint Technician III | Fingerprint Technician IV |
|-----------------------|--------------------------|---------------------------|----------------------------|---------------------------|
| New Levels            | Entry                    | Journey                   | Journey                    | Senior                    |
| New Salary<br>Group   | A10                      | A11                       | A12                        | A14                       |
| Cost                  | \$ -                     | \$ -                      | \$ -                       | \$ -                      |
| -                     |                          |                           | Total Cost                 | \$ -                      |

| Job<br>Classification | Fingerprint Technician I | Delete, move to A12 | Fingerprint Technician II | Fingerprint Technician III |
|-----------------------|--------------------------|---------------------|---------------------------|----------------------------|
| New Levels            | Entry                    |                     | Journey                   | Senior                     |
| New Salary<br>Group   | A10                      | A12                 | A12                       | A14                        |
| Cost                  | \$ -                     | \$ 180              | \$ -                      | \$ -                       |
|                       |                          |                     | Total Cost                | \$ 180                     |