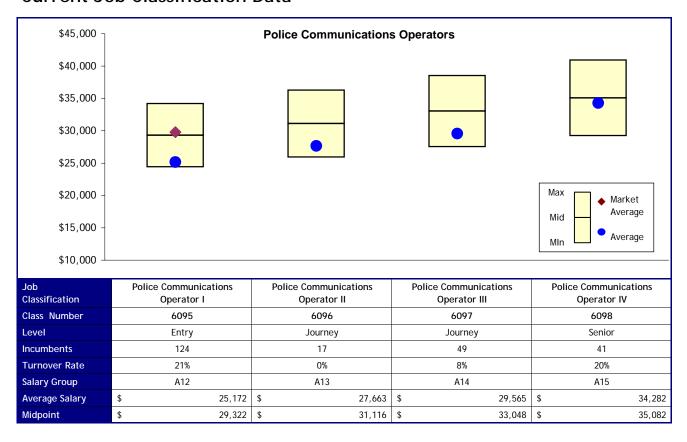

#### Option 1

| Job            | Police Communications Operator | Police Communications Operator | Police Communications Operator | Police Communications Operator |
|----------------|--------------------------------|--------------------------------|--------------------------------|--------------------------------|
| Classification | I.                             | II                             | III                            | IV                             |
| New Levels     | Entry                          | Journey                        | Journey                        | Senior                         |
| New Salary     | A12                            | A13                            | A14                            | A16                            |
| Group          | <b>*</b>                       | <b>*</b>                       | <b>*</b>                       | A 1 272                        |
| Cost           | 5 -                            | -                              | 5 -                            | \$ 1,272                       |
|                |                                |                                | Total Cost                     | \$ 1,272                       |

#### Option 2

| Job            | Police Communications Operator | Police Communications Operator | Police Communications Operator | Police Communications Operator |
|----------------|--------------------------------|--------------------------------|--------------------------------|--------------------------------|
| Classification | I                              | II                             | III                            | IV                             |
| New Levels     | Entry                          | Journey                        | Journey                        | Senior                         |
| New Salary     | A12                            | A13                            | A14                            | A16                            |
| Group          | 7112                           | 71.10                          |                                | 7110                           |
| Cost           | \$ -                           | \$ -                           | \$ -                           | \$ 1,272                       |
|                |                                |                                | Total Cost                     | \$ 1,272                       |

| Job            | Police Communications Operator | Police Communications Operator | Police Communications Operator | Police Communications Operator |
|----------------|--------------------------------|--------------------------------|--------------------------------|--------------------------------|
| Classification | 1                              | II                             | III                            | IV                             |
| New Levels     | Entry                          | Journey                        | Journey                        | Senior                         |
| New Salary     | A12                            | A13                            | A14                            | A17                            |
| Group          | AIZ                            | Als                            | Alt                            | AI7                            |
| Cost           | \$                             | \$                             | \$ -                           | \$ 19,859                      |
|                |                                |                                | Total Cost                     | \$ 19,859                      |