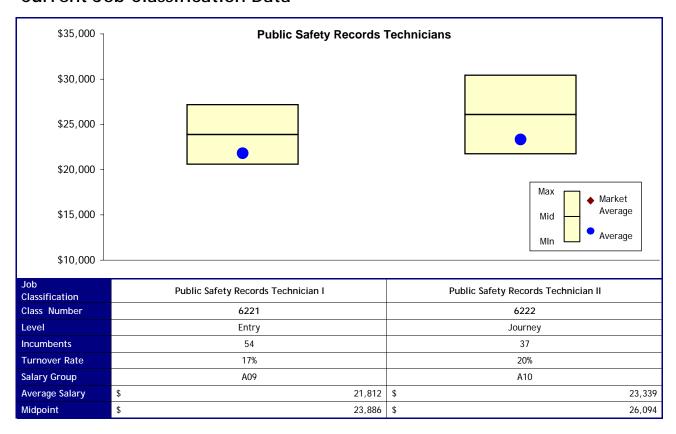

#### Option 1

| Option i              |                                    |                                     |  |
|-----------------------|------------------------------------|-------------------------------------|--|
| Job<br>Classification | Public Safety Records Technician I | Public Safety Records Technician II |  |
| New Levels            | Entry                              | Journey                             |  |
| New Salary<br>Group   | A09                                | A10                                 |  |
| Cost                  | -                                  | \$ -                                |  |
|                       | Total Cost                         | \$ -                                |  |
| Option 2              |                                    |                                     |  |
| Job<br>Classification | Public Safety Records Technician I | Public Safety Records Technician II |  |
| New Levels            | Entry                              | lourney                             |  |

# New Levels Entry Journey New Salary Group A09 A10 Cost \$ Image: Cost of the cost of

| Job<br>Classification | Public Safety Records Technician I | Public Safety Records Technician II |  |
|-----------------------|------------------------------------|-------------------------------------|--|
| New Levels            | Entry                              | Journey                             |  |
| New Salary<br>Group   | A09                                | A10                                 |  |
| Cost                  | \$ -                               | \$ -                                |  |
|                       | Total Cost                         | \$ -                                |  |