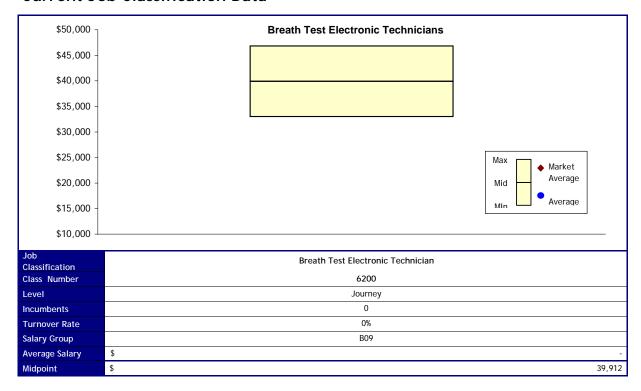

# **Proposed Changes**

| Option 1       |                                               |
|----------------|-----------------------------------------------|
| Job            | Delete, move to Electronics Technician series |
| Classification |                                               |
| New Levels     |                                               |
| New Salary     | A17                                           |
| Group          | \$ -                                          |
| Cost           |                                               |
|                | Total Cost \$                                 |
| Option 2       |                                               |
| Job            | Delete, move to Electronics Technician series |
| Classification | 55000/, 11000 10 2