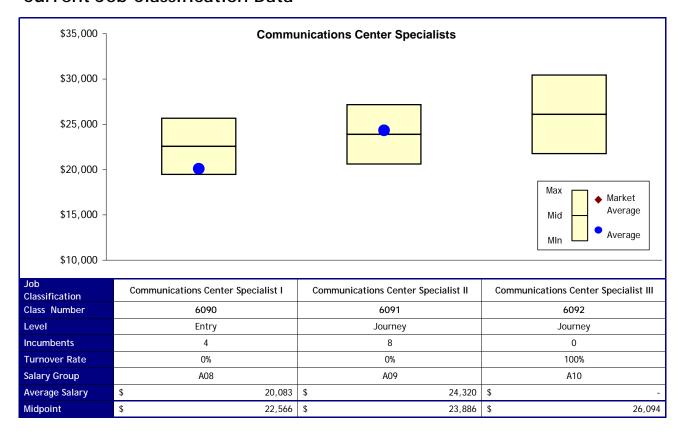

Salary     | A17                                           |
| Group          |                                               |
| Cost           | -                                             |
|                | Total Cost \$                                 |
| Option 3       |                                               |
| Job            | Delete, move to Electronics Technician series |
| Classification | belete, move to electronical recumbrants      |
| New Levels     |                                               |
| New Salary     | A17                                           |
| Group          |                                               |
| Cost           | -                                             |
|                | Total Cost \$                                 |



# **Proposed Changes**

#### Option 1

| Job                       | Communication Center Specialist I Delete, move to A10 |            | Communication Center Specialist II |
|---------------------------|-------------------------------------------------------|------------|------------------------------------|
| Classification New Levels | Entry                                                 |            | Journey                            |
| New Salary<br>Group       | A08                                                   | A10        | A10                                |
| Cost                      | \$ -                                                  | \$ 969     | \$ -                               |
|                           |