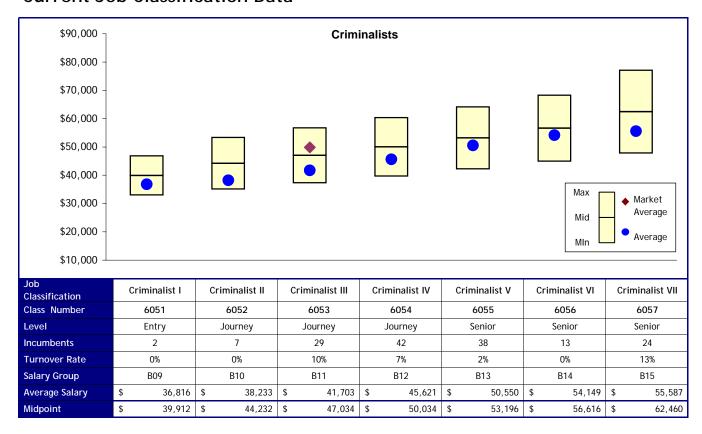

| \$ -                | \$ -                    | \$ -                     |
|                       | _                   | Total Cost              | \$ -                     |

| Job<br>Classification | Delete, move to B09 | Forensic Photographer I | Forensic Photographer II |
|-----------------------|---------------------|-------------------------|--------------------------|
| New Levels            |                     | Journey                 | Senior                   |
| New Salary<br>Group   | B09                 | B09                     | B11                      |
| Cost                  | \$ -                | -                       | \$ -                     |
|                       |                     | Total Cost              | \$ -                     |



# **Proposed Changes**

#### Option 1

| Job            | Delete, move to | Forensic Scientist I  | Forensic Scientist |
|----------------|-----------------|-----------------------|--------------------|--------------------|--------------------|--------------------|--------------------|
| Classification | B10             | FOLERISIC SCIENTIST I | II                 | III                | IV                 | V                  | VI                 |
| New Levels     |                 | Entry                 | Journey            | Journey            | Journey            | Senior             | Senior             |
| New Salary     | B10             | B10                   | B11                | B12                | B13                | B14                | B15                |
| Group