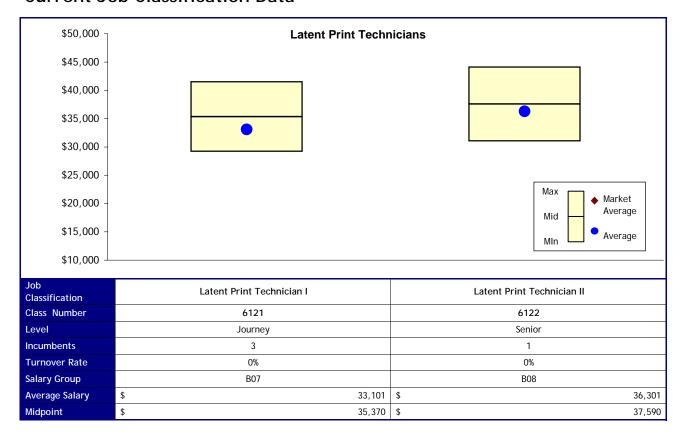

## Option 1

| Job<br>Classification | Firearms/Latent Print Technician I | Firearms/Latent Print Technician II |
|-----------------------|------------------------------------|-------------------------------------|
| New Levels            | Journey                            | Senior                              |
| New Salary<br>Group   | B07                                | B08                                 |
| Cost                  | \$                                 | \$ -                                |
|                       | Total Cost                         | \$ -                                |
| 0 11 0                |                                    |                                     |

#### Option 2

| Job<br>Classification | Firearms/Latent Print Technician I | Firearms/Latent Print Technician II |
|-----------------------|------------------------------------|-------------------------------------|
| New Levels            | Journey                            | Senior                              |
| New Salary<br>Group   | B07                                | B08                                 |
| Cost                  | \$ -                               | \$ -                                |
|                       | Total Cost                         | \$ -                                |

| Job<br>Classification | Firearms/Latent Print Technician I | Firearms/Latent Print Technician II |
|-----------------------|------------------------------------|-------------------------------------|
| New Levels            | Journey                            | Senior                              |
| New Salary<br>Group   | B07                                | B08                                 |
| Cost                  | \$ -                               | \$ -                                |
|                       | Total Cost                         | \$ -                                |