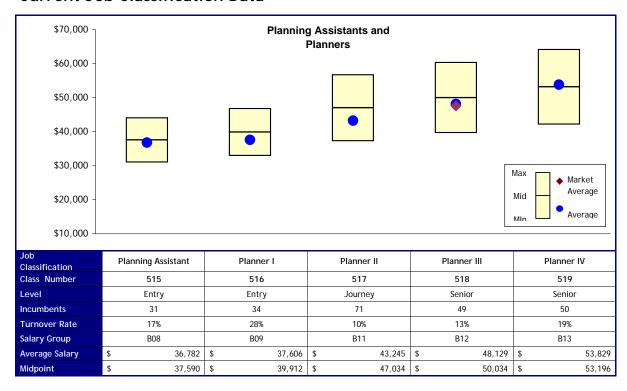

## Option 1

| Job<br>Classification | Delete, move to B09 | Planner I | Planner II | Planner III | Planner IV |
|-----------------------|---------------------|-----------|------------|-------------|------------|
| New Levels            |                     | Entry     | Journey    | Senior      | Senior     |
| New Salary<br>Group   | B09                 | B09       | B11        | B12         | B13        |
| Cost                  | \$ 4,332            | \$ -      | \$ -       | \$ -        | \$ -       |
|                       |                     | _         |            | Total Cost  | \$ 4.332   |

#### Option 2

| Job<br>Classification | Delete, move to B09 | Planner I | Planner II | Planner III | Planner IV |
|-----------------------|---------------------|-----------|------------|-------------|------------|
| New Levels            |                     | Entry     | Journey    | Senior      | Senior     |
| New Salary<br>Group   | B09                 | B09       | B11        | B12         | B13        |
| Cost                  | \$ 4,332            | \$ -      | \$ -       | \$ -        | \$ -       |
|                       |                     |           |            | Total Cost  | \$ 4,332   |

| Job<br>Classification | Delete, move to B09 | Planner I | Planner II | Planner III | Planner IV |       |
|-----------------------|---------------------|-----------|------------|-------------|------------|-------|
| New Levels            |                     | Entry     | Journey    | Senior      | Senior     |       |
| New Salary<br>Group   | B09                 | B09       | B11        | B12         | B13        |       |
| Cost                  | \$ 4,332            | \$ -      | \$ -       | \$ -        | \$         | -     |
|                       |                     |           |            | Total Cost  | \$         | 4,332 |