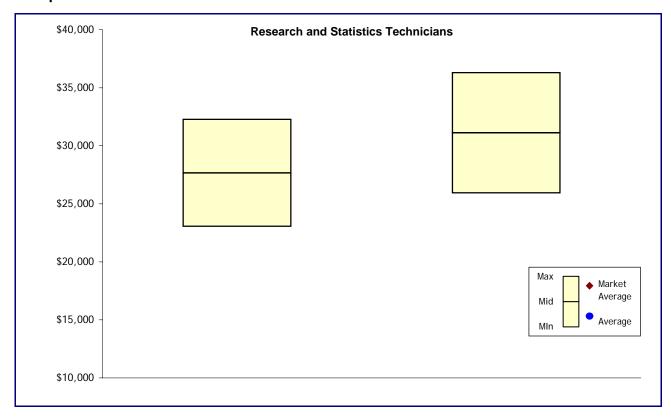

### Option 1

| Job<br>Classification | Research and Statistics Technician I | Research and Statistics Technician II |  |
|-----------------------|--------------------------------------|---------------------------------------|--|
| New Levels            | Journey                              | Senior                                |  |
| New Salary<br>Group   | A11                                  | A13                                   |  |
| Cost                  | \$                                   | - \$                                  |  |
|                       | Total Cost \$                        |                                       |  |

## Option 2

| Job<br>Classification | Research and Statistics Technician I | Research and Statistics Technician II |  |  |
|-----------------------|--------------------------------------|---------------------------------------|--|--|
| New Levels            | Journey                              | Senior                                |  |  |
| New Salary<br>Group   | A11                                  | A13                                   |  |  |
| Cost                  | \$                                   | -\$                                   |  |  |
|                       | Total Cost \$                        |                                       |  |  |

# Option 3

| Job<br>Classification | Research and Statistics Technician I | Research and Statistics Technician II |  |  |  |
|-----------------------|--------------------------------------|---------------------------------------|--|--|--|
| New Levels            | Journey                              | Senior                                |  |  |  |
| New Salary<br>Group   | A11                                  | A13                                   |  |  |  |
| Cost                  | \$                                   | -\$                                   |  |  |  |
|                       | Total Cost \$                        |                                       |  |  |  |

SCO Comments: Creation of new series which provides a broad classification for technicians doing research and lower level statistical work.