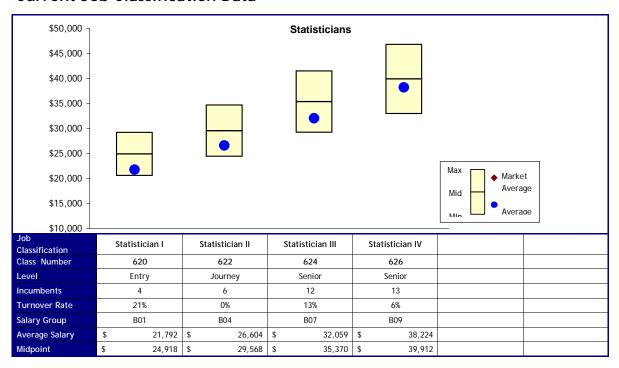

# Option 1

| Job<br>Classification | Delete, move to new<br>Research/Statistics<br>Technician | Delete, move to new<br>Research/Statistics<br>technician | Statistician I | Statistician II | Statistician III | Statistician IV |
|-----------------------|----------------------------------------------------------|----------------------------------------------------------|----------------|-----------------|------------------|-----------------|
| New Levels            |                                                          |                                                          | Journey        | Journey         | Senior           | Senior          |
| New Salary<br>Group   | A11                                                      | A13                                                      | B07            | B09             | B11              | B13             |
| Cost                  | \$ 5,040                                                 | \$ 1,800                                                 | \$ -           | \$ -            | \$ -             | \$ -            |
|                       |                                                          |                                                          |                |                 | Total Cost       | \$ 6.840        |

## Option 2

| Job<br>Classification | Delete, move to new<br>Research/Statistics<br>Technician | Delete, move to new<br>Research/Statistics<br>technician | Statistician I | Statistician II | Statistician III | Statistician IV |
|-----------------------|----------------------------------------------------------|----------------------------------------------------------|----------------|-----------------|------------------|-----------------|
| New Levels            |                                                          |                                                          | Journey        | Journey         | Senior           | Senior          |
| New Salary<br>Group   | A11                                                      | A13                                                      | B08            | B10             | B12              | B13             |
| Cost                  | \$ 5,040                                                 | \$ 1,800                                                 | \$ 5,016       | \$ 2,376        | \$ -             | \$ -            |
|                       |                                                          |                                                          |                |                 | Total Cost       | \$ 14,232       |

### Option 3

| Job<br>Classification | Delete, move to new<br>Research/Statistics<br>Technician | Delete, move to new<br>Research/Statistics<br>technician | Statistician I | Statistician II | Statistician III | Statistician IV |
|-----------------------|----------------------------------------------------------|----------------------------------------------------------|----------------|-----------------|------------------|-----------------|
| New Levels            |                                                          |                                                          | Journey        | Journey         | Senior           | Senior          |
| New Salary<br>Group   | A11                                                      | A13                                                      | B09            | B11             | B12              | B13             |
| Cost                  | \$ 5,040                                                 | \$ 1,800                                                 | \$ 19,868      | \$ 12,587       | \$ -             | \$ -            |
|                       |                                                          |                                                          |                |                 | Total Cost       | \$ 39,295       |

Note: Employees in the Statistician I and II levels may also be reclassified in the Statistician series.