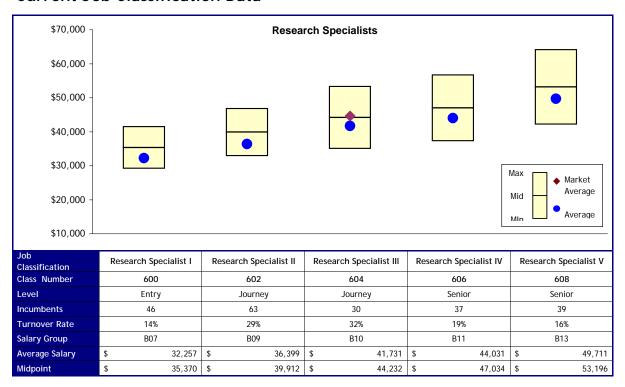

### Option 1

| Job            | Research Specialist I | Research Specialist II | Delete, move to B11  | Research Specialist III | Research Specialist IV |  |
|----------------|-----------------------|------------------------|----------------------|-------------------------|------------------------|--|
| Classification | Research specialist i | Research Specialist II | Belete, move to Bill | Research specialist III | Research specialist IV |  |
| New Levels     | Entry                 | Journey                |                      | Senior                  | Senior                 |  |
| New Salary     | B07                   | B09                    | B11                  | B11                     | B13                    |  |
| Group          | 507                   | 207                    | 511                  | 511                     | 510                    |  |
| Cost           | \$ -                  | \$ -                   | \$ 12,168            | \$ -                    | \$ -                   |  |
|                | •                     | •                      | •                    | Total Cost              | ¢ 12.140               |  |

#### Option 2

| Job<br>Classification | Research Specialist I | Research Specialist II | Delete, move to B11 | Research Specialist III | Research Specialist IV |  |
|-----------------------|-----------------------|------------------------|---------------------|-------------------------|------------------------|--|
| New Levels            | Entry                 | y Journey              |                     | Senior                  | Senior                 |  |
| New Salary<br>Group   | B07                   | B09                    | B11                 | B11                     | B13                    |  |
| Cost                  | \$ -                  | \$ -                   | \$ 12,168           | \$ -                    | \$ -                   |  |
|                       |                       |                        |                     | Total Cost              | \$ 12,168              |  |

| Job<br>Classification | Research Specialist I | Research Specialist II | Delete, move to B11 | Research Specialist III | Research Specialist IV |  |
|-----------------------|-----------------------|------------------------|---------------------|-------------------------|------------------------|--|
| New Levels            | Entry                 | Journey                |                     | Senior                  | Senior                 |  |
| New Salary<br>Group   | B07                   | B09                    | B11                 | B11                     | B13                    |  |
| Cost                  | \$ -                  | \$ -                   | \$ 12,168           | \$ -                    | \$ -                   |  |
|                       |                       |                        |                     | Total Cost              | \$ 12,168              |  |