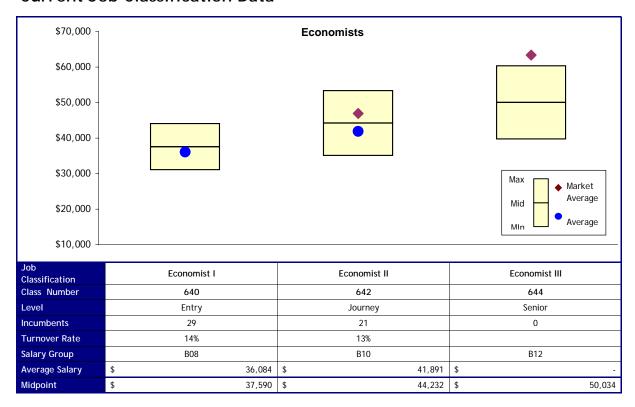

### Option 1

| Job<br>Classification | Economist I | Economist II  | Economist III |
|-----------------------|-------------|---------------|---------------|
| New Levels            | Entry       | Journey       | Senior        |
| New Salary<br>Group   | B08         | B10           | B12           |
| Cost                  | \$ -        | \$ -          | \$ -          |
|                       |             | Total Cost \$ |               |

## Option 2

| Job<br>Classification | Economist I | Economist II  | Economist III |
|-----------------------|-------------|---------------|---------------|
| New Levels            | Entry       | Journey       | Senior        |
| New Salary<br>Group   | B08         | B10           | B12           |
| Cost                  | \$ -        | \$ -          | \$ -          |
|                       |             | Total Cost \$ |               |

| Job<br>Classification | Economist I | Economist II | Economist III |
|-----------------------|-------------|--------------|---------------|
| New Levels            | Entry       | Journey      | Senior        |
| New Salary<br>Group   | B09         | B11          | B13           |
| Cost                  | \$ 1,932    | \$ -         | \$ -          |
|                       |             | Total Cost   | \$ 1,932      |