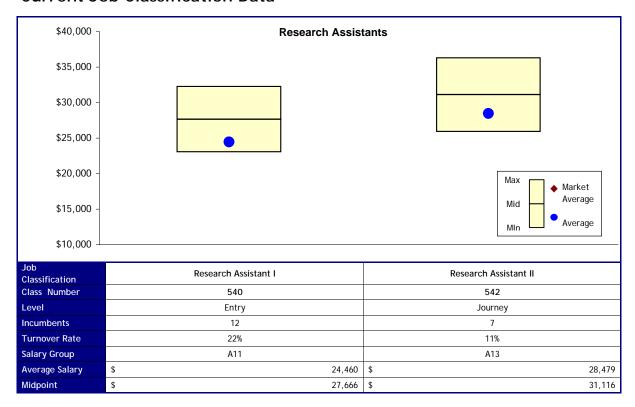

## Option 1

| Job            | Delete, move to new Research/Statistics Technician class at | Delete, move to new Research/Statistics Technician class at |  |  |
|----------------|-------------------------------------------------------------|-------------------------------------------------------------|--|--|
| Classification | A11                                                         | A13                                                         |  |  |
| New Levels     |                                                             |                                                             |  |  |
| New Salary     | A11                                                         | A13                                                         |  |  |
| Group          | ATT                                                         | AIS                                                         |  |  |
| Cost           | \$ -                                                        | -                                                           |  |  |
| -              | Total Cost \$ -                                             |                                                             |  |  |

# Option 2

| Job            | Delete, move to new Research/Statistics Technician class at | Delete, move to new Research/Statistics Technician class at |  |
|----------------|-------------------------------------------------------------|-------------------------------------------------------------|--|
| Classification | A11                                                         | A13                                                         |  |
| New Levels     |                                                             |                                                             |  |
| New Salary     | A11                                                         | A13                                                         |  |
| Group          | ATT                                                         | AIS                                                         |  |
| Cost           | \$                                                          | -                                                           |  |
|                | Total Cost \$ -                                             |                                                             |  |

| Job            | Delete, move to new Research/Statistics Technician class at | Delete, move to new Research/Statistics Technician class at |  |
|----------------|-------------------------------------------------------------|-------------------------------------------------------------|--|
| Classification | A11                                                         | A13                                                         |  |
| New Levels     |                                                             |                                                             |  |
| New Salary     | A11                                                         | A13                                                         |  |
| Group          | ATT                                                         | AIS                                                         |  |
| Cost           | -                                                           | -                                                           |  |
|                | Total Cost \$ -                                             |                                                             |  |