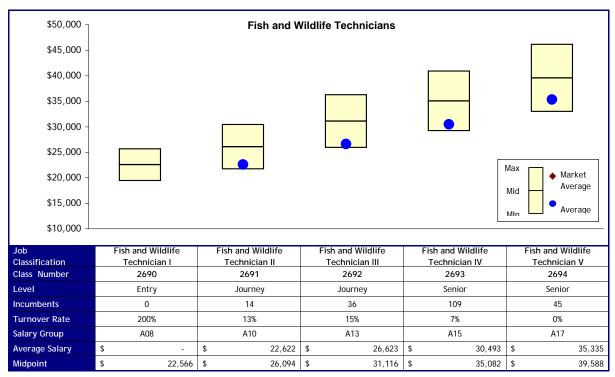

### **Proposed Changes**

#### Option 1

| Job            | Delete due to non-usage, | Fish and Wildlife | Fish and Wildlife | Fish and Wildlife | Fish and Wildlife |
|----------------|--------------------------|-------------------|-------------------|-------------------|-------------------|
| Classification | move to A11              | Technician I      | Technician II     | Technician III    | Technician IV     |
| New Levels     |                          | Entry             | Journey           | Senior            | Senior            |
| New Salary     | A11                      | A11               | A13               | A15               | A17               |
| Group          | AII                      | ATT               | AIS               | AIS               | AI7               |
| Cost           | \$ -                     | \$ 8,604          | \$ -              | \$ -              | \$ -              |
|                |                          |                   |                   | Total Cost        | \$ 8,604          |