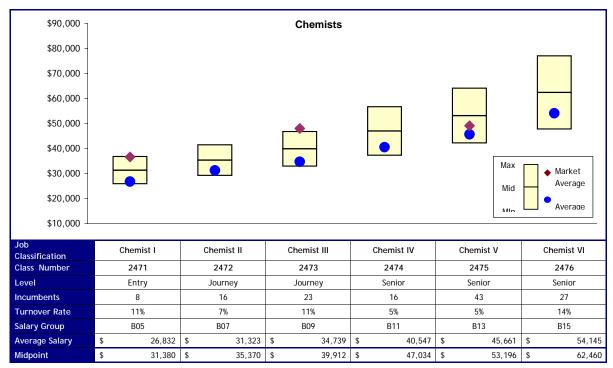

### **Proposed Changes**

#### Option 1

| Job<br>Classification | Chemist I | Chemist II | Chemist III | Chemist IV | Chemist V  | Chemist VI |
|-----------------------|-----------|------------|-------------|------------|------------|------------|
| New Levels            | Entry     | Journey    | Journey     | Senior     | Senior     | Senior     |
| New Salary<br>Group   | B05       | B07        | B09         | B11        | B13        | B15        |
| Cost                  | \$-       | \$-        | \$-         | \$ -       | \$ -       | \$ -       |
|                       |           |            |             |            | Total Cost | \$-        |

| Option 2              |         |             |           |            |             |            |           |
|-----------------