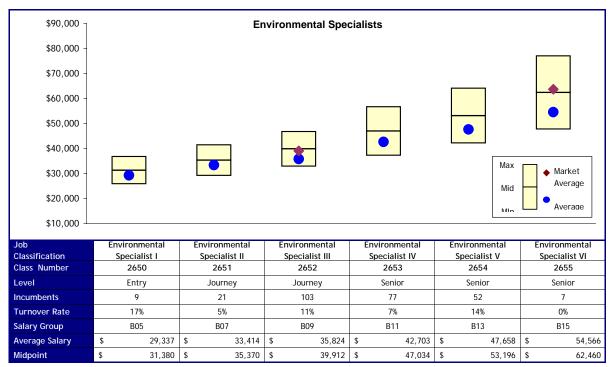

### **Proposed Changes**

### Option 1

| Job            | Delete | e, move to B07 | Environmental | Environmental | Environmental  | Environmental | Environmental |
|----------------|--------|----------------|---------------|---------------|----------------|---------------|---------------|
| Classification | Delete | e, move to bur | Specialist I  | Specialist II | Specialist III | Specialist IV | Specialist V  |
| New Levels     |        |                | Entry         | Journey       | Journey        | Senior        | Senior        |
| New Salary     |        | B07            | B07           | B09           | B11            | B13           | B15           |
| Group          |        | BU7            | 807           | BU9           | DII            | BIS           | BIJ           |
| Cost           | \$     | 10,915         | \$-           | \$-           | \$-            | \$-           | \$-           |
|                |        |                |               |               |                | Total Cost    | \$ 10,915     |