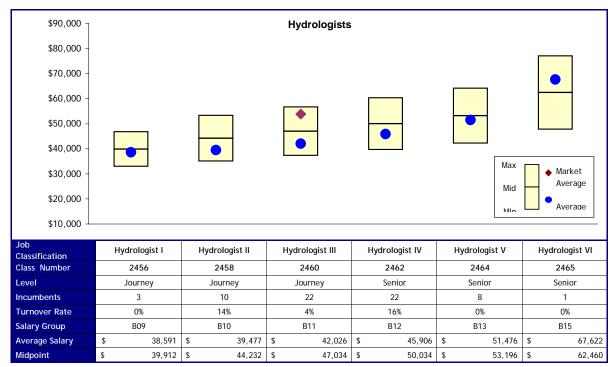

### **Proposed Changes**

| Job            | Hydrologist I | Delete, move to B11 | Hydrologist II | Delete, move to B13 | Hydrologist III | Hydrologist IV |
|----------------|---------------|---------------------|----------------|---------------------|-----------------|----------------|
| Classification | Hydrologist I | Delete, move to bit |                | Delete, move to B13 | Hydrologist III | Hydrologist IV |
| New Levels     | Journey       |                     | Journey        |                     | Senior          | Senior         |
| New Salary     | B09           | B11                 | B11            | B13                 | B13             | B15            |
| Group          | B09           | DII                 | DII            | БІЗ                 | БІЗ             | БТЭ            |
| Cost           | \$-           | \$ 3,585            | \$-            | \$ 4,164            | \$-             | \$-            |
|                |               |                     |                |                     | Total Cost      | \$ 7,749       |

| Job<br>Classification | Hydrologist I | Delete, move to B11 | Hydrologist II | Delete, move to B13 | Hydrologist III | Hydrologist IV |
|-----------------------|---------------|---------------------|----------------|---------------------|-----------------|----------------|
| New Levels            | Journey       |                     | Journey        |                     | Senior          | Senior         |
| New Salary<br>Group   | B09           | B11                 | B11            | B13                 | B13             | B15            |
| Cost                  | \$-           | \$ 3,585            | \$-            | \$ 4,164            | \$-             | \$-            |
|                       |               |                     |                |                     | Total Cost      | \$ 7,749       |