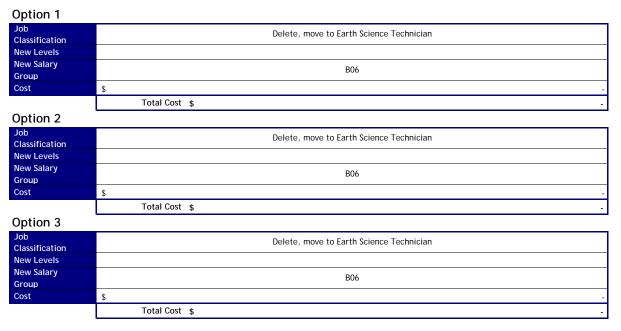

## **Proposed Changes**

#### Option 1

| Job<br>Classification | Delete, move to Earth Science Technician | Delete, move to Earth Science Technician | Delete, move to Earth Science Technician |
|-----------------------|------------------------------------------|------------------------------------------|------------------------------------------|
| New Levels            |                                          |                                          |                                          |
| New Salary<br>Group   | B06                                      | B06                                      | B06                                      |
| Cost                  | \$-                                      | \$ -                                     | \$-                                      |
|                       |                                          | Total Cost                               | \$-                                      |

### Option 2

| Job<br>Classification | Delete, move to Earth Science Technician | Delete, move to Earth Science Technician | Delete, move to Earth Science Technician |
|-----------------------|------------------------------------------|------------------------------------------|------------------------------------------|
| New Levels            |                                          |                                          |                                          |
| New Salary<br>Group   | B06                                      | B06                                      | B06                                      |
| Cost                  | \$ -                                     | \$ -                                     | \$ -                                     |
|                       |                                          | Total Cost                               | \$ -                                     |

| Job<br>Classification | Delete, move to Earth Science Technician | Delete, move to Earth Science Technician | Delete, move to Earth Science Technician |
|-----------------------|------------------------------------------|------------------------------------------|------------------------------------------|
| New Levels            |                                          |                                          |                                          |
| New Salary<br>Group   | B06                                      | B06                                      | B06                                      |
| Cost                  | \$ -                                     | \$ -                                     | \$ -                                     |
|                       |                                          | Total Cost                               | \$-                                      |