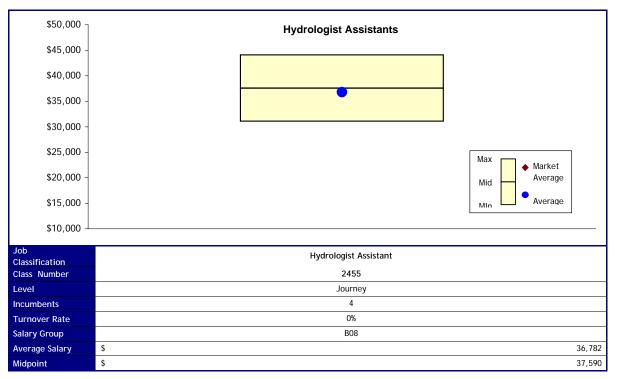

### **Proposed Changes**

| Job            | Hydrologist I | Delete, move to B11 | Hydrologist II | Delete, move to B13 | Hydrologist III | Hydrologist IV |
|----------------|---------------|---------------------|----------------|---------------------|-----------------|----------------|
| Classification | Hydrologist I | Delete, move to bit |                | Delete, move to B13 | Hydrologist III | Hydrologist IV |
| New Levels     | Journey       |                     | Journey        |                     | Senior          | Senior         |
| New Salary     | B09           | B11                 | B11            | B13                 | B13             | B15            |
| Group          | B09           | DII                 | DII            | БІЗ                 | БІЗ             | БТЭ            |
| Cost           | \$-           | \$ 3,585            | \$-            | \$ 4,164            | \$-             | \$-            |
|                |               |                     |                |                     | Total Cost      | \$ 7,749       |

| COST                  | \$            | - \$ 3,585          | \$ -           | \$ 4,104            | ⇒ -<br>Total Cost | \$             |
|-----------------------|---------------|---------------------|----------------|---------------------|-------------------|----------------|
| Cost                  | ¢             | - \$ 3,585          | ¢              | \$ 4,164            | ¢                 | ¢              |
| Group                 | B09           | B11                 | B11            | B13                 | B13               | B15            |
| New Salary            |               |                     |                |                     |                   |                |
| New Levels            | Journey       |                     | Journey        |                     | Senior            | Senior         |
| Job<br>Classification | Hydrologist I | Delete, move to B11 | Hydrologist II | Delete, move to B13 | Hydrologist III   | Hydrologist IV |

| Job<br>Classification | Hydrologist I | Delete, move to B11 | Hydrologist II | Delete, move to B13 | Hydrologist III | Hydrologist IV |
|-----------------------|---------------|---------------------|----------------|---------------------|-----------------|----------------|
| New Levels            | Journey       |                     | Journey        |                     | Senior          | Senior         |
| New Salary<br>Group   | B09           | B11                 | B11            | B13                 | B13             | B15            |
| Cost                  | \$-           | \$ 3,585            | \$-            | \$ 4,164            | \$-             | \$-            |
|                       |               |                     |                |                     | Total Cost      | \$ 7,749       |