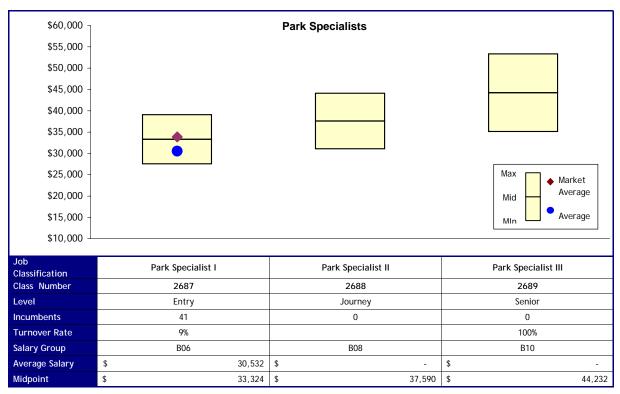

#### Option 1

| Job<br>Classification | Park Specialist I | Park Specialist II | Park Specialist III |
|-----------------------|-------------------|--------------------|---------------------|
| New Levels            | Entry             | Journey            | Senior              |
| New Salary<br>Group   | B06               | B08                | B10                 |
| Cost                  | \$ -              | \$ -               | \$-                 |
|                       |                   | Total Cost         | \$-                 |

#### Option 2

| Job<br>Classification | Park Specialist I | Park Specialist II | Park Specialist III |
|-----------------------|-------------------|--------------------|---------------------|
| New Levels            | Entry             | Journey            | Senior              |
| New Salary<br>Group   | B06               | B08                | B10                 |
| Cost                  | \$ -              | \$ -               | \$ -                |
|                       |                   | Total Cost         | \$ -                |

| Job<br>Classification | Park Specialist I | Park Specialist II | Park Specialist III |  |  |
|-----------------------|-------------------|--------------------|---------------------|--|--|
| New Levels            | Entry             | Journey            | Senior              |  |  |
| New Salary<br>Group   | B06               | B08                | B10                 |  |  |
| Cost                  | \$ -              | \$ -               | \$ -                |  |  |
|                       |                   | Total Cost         | \$ -                |  |  |