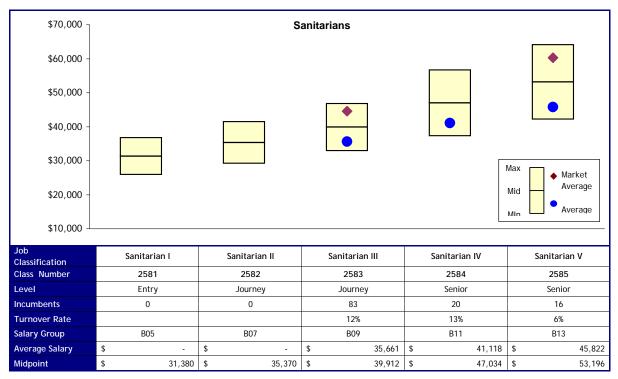

#### Option 1

| Job<br>Classification | Delete, move to B09 | Delete, move to B09 | Sanitarian I | Sanitarian II | Sanitarian III |
|-----------------------|---------------------|---------------------|--------------|---------------|----------------|
| New Levels            |                     |                     | Journey      | Senior        | Senior         |
| New Salary<br>Group   | B09                 | B09                 | B09          | B11           | B13            |
| Cost                  | \$-                 | \$-                 | \$-          | \$-           | \$-            |
|                       |                     |                     |              | Total Cost    | \$ -           |

#### Option 2

| Job            | Delete, move to B09 | Delete, move to B09 | Sanitarian I | Sanitarian II | Sanitarian III |  |
|----------------|---------------------|---------------------|--------------|---------------|----------------|--|
| Classification |                     |                     | Sumuranum    | Santanan      |                |  |
| New Levels     |                     |                     | Journey      | Senior        | Senior         |  |
| New Salary     | B09                 | B09                 | B09          | B11           | B13            |  |
| Group          | B07                 | 803                 | 807          | BII           | B13            |  |
| Cost           | \$ -                | \$-                 | \$ -         | \$ -          | \$-            |  |
|                |                     |                     |              | Total Cost    | \$-            |  |

| Job<br>Classification | Delete, move to B10 | Delete, move to B10 | Sanitarian I | Sanitarian II | Sanitarian III |
|-----------------------|---------------------|---------------------|--------------|---------------|----------------|
| New Levels            |                     |                     | Journey      | Senior        | Senior         |
| New Salary<br>Group   | B10                 | B10                 | B10          | B12           | B14            |
| Cost                  | \$-                 | \$ -                | \$ 40,032    | \$ 8,318      | \$ 14,095      |
|                       |                     |                     |              | Total Cost    | \$ 62,445      |