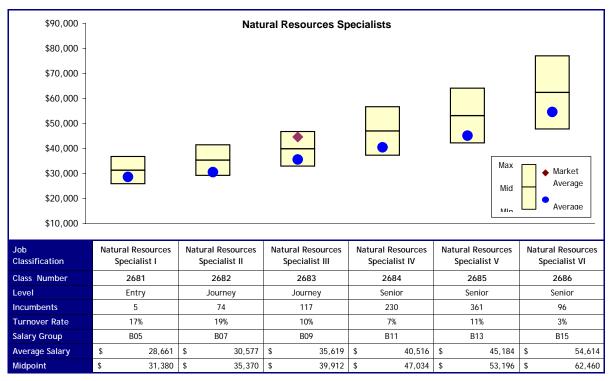

### **Proposed Changes**

| Job            | Doloto  | move to B07 | Natural Resources |
|----------------|---------|-------------|-------------------|-------------------|-------------------|-------------------|-------------------|
| Classification | Delete, | move to bor | Specialist I      | Specialist II     | Specialist III    | Specialist IV     | Specialist V      |
| New Levels     |         |             | Entry             | Journey           | Journey           | Senior            | Senior            |
| New Salary     |         | B07         | B07               | B09               | B11               | B13               | B15               |
| Group          |         | 507         | 507               | D07               | DTI               | 015               | 010               |
| Cost           | \$      | 6,144       | \$-               | \$-               | \$-               | \$-               | \$-               |
|                |         |             |                   |                   |                   | Total Cost        | \$ 6,144          |
| Option 2       |         |             |                   |                   |                   |                   |                   |

| Job            | Dalata  |             | Natural Resources |
|----------------|---------|-------------|-------------------|-------------------|-------------------|-------------------|-------------------|
| Classification | Delete, | move to B07 | Specialist I      | Specialist II     | Specialist III    | Specialist IV     | Specialist V      |
| New Levels     |         |             | Entry             | Journey           | Journey           | Senior            | Senior            |
| New Salary     |         | B07         | B07               | B09               | B11               | B13               | B15               |
| Group          |         | BU7         | BU7               | B09               | DII               | DIS               | DID               |
| Cost           | \$      | 6,144       | \$-               | \$-               | \$-               | \$-               | \$-               |
|                |         |             |                   |                   |                   | Total Cost        | \$ 6,144          |

| Option 3       |         |             |                   |                   |                   |                   |                   |
|----------------|---------|-------------|-------------------|-------------------|-------------------|-------------------|-------------------|
| Job            | Delete  | move to B07 | Natural Resources |
| Classification | Delete, | move to buy | Specialist I      | Specialist II     | Specialist III    | Specialist IV     | Specialist V      |
| New Levels     |         |             | Entry             | Journey           | Journey           | Senior            | Senior            |
| New Salary     |         | B07         | B07               | B09               | B11               | B13               | B15               |
| Group          |         | 507         | 507               | 507               | 5                 | 5.0               | 510               |
| Cost           | \$      | 6,144       | \$-               | \$-               | \$-               | \$-               | \$-               |
|                |         |             |                   |                   |                   | Total Cost        | \$ 6,144          |