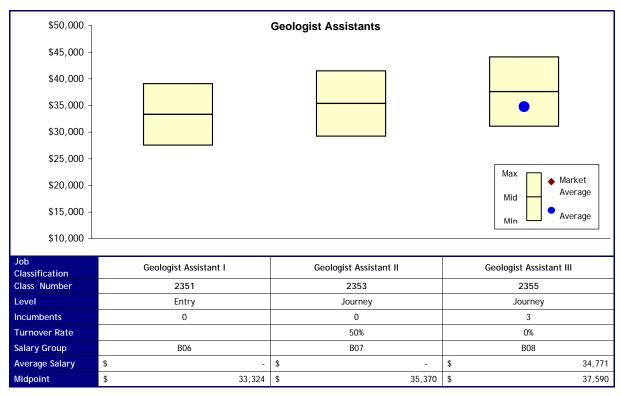

### **Proposed Changes**

| Job            | Geologist I | Delete, move to B11 | Geologist III | Delete, move to B13 | Geologist III | Geologist IV |
|----------------|-------------|---------------------|---------------|---------------------|---------------|--------------|
| Classification | Geologist I | Delete, move to bit | Geologist III | Delete, move to B13 | Geologist III | Geologist IV |
| New Levels     | Journey     |                     | Journey       |                     | Senior        | Senior       |
| New Salary     | B09         | B11                 | B11           | B13                 | B13           | B15          |
| Group          | B09         | DII                 | DII           | БІЗ                 | БІЗ           | БТЭ          |
| Cost           | \$-         | \$ 3,312            | \$-           | \$ 1,854            | \$-           | \$-          |
|                |             |                     |               |                     | Total Cost    | \$ 5,166     |

| Cost                  | \$          | - \$ 3,312          | \$-           | \$ 1,854            | \$-           | \$           |
|-----------------------|-------------|---------------------|---------------|---------------------|---------------|--------------|
| New Salary<br>Group   | B09         | B11                 | B11           | B13                 | B13           | B15          |
| New Levels            | Journey     |                     | Journey       |                     | Senior        | Senior       |
| Job<br>Classification | Geologist I | Delete, move to B11 | Geologist III | Delete, move to B13 | Geologist III | Geologist IV |

| Job            | Geologist I | Delete, move to B11 | Geologist III | Delete, move to B13 | Geologist III | Geologist IV |
|----------------|-------------|---------------------|---------------|---------------------|---------------|--------------|
| Classification | deblogist i | belete, move to bit | ocologist m   | Belete, move to Bio | ocologist m   | Geologist IV |
| New Levels     | Journey     |                     | Journey       |                     | Senior        | Senior       |
| New Salary     | B09         | B11                 | B11           | B13                 | B13           | B15          |
| Group          | D07         | DIT                 |               | 013                 | 013           | DIJ          |
| Cost           | \$-         | \$ 3,312            | \$-           | \$ 1,854            | \$-           | \$-          |
|                |             |                     |               |                     | Total Cost    | \$ 5,166     |