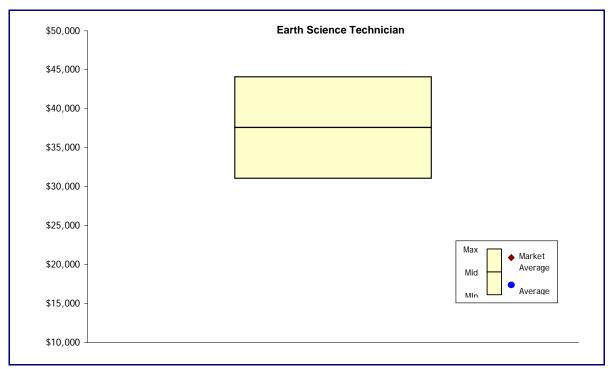

### **Recommended Job Series**

| Job<br>Classification | Earth Science Technician |  |
|-----------------------|--------------------------|--|
| New Levels            | Journey                  |  |
| New Salary<br>Group   | B08                      |  |
| Cost                  | \$                       |  |
|                       | Total Cost \$            |  |
| Option 2              |                          |  |
| Job<br>Classification | Earth Science Technician |  |
| New Levels            | Journey                  |  |
| New Salary<br>Group   | B08                      |  |
| Cost                  | \$                       |  |
|                       | Total Cost \$            |  |
| Option 3              |                          |  |
| Job<br>Classification | Earth Science Technician |  |
| New Levels            | Journey                  |  |
| New Salary<br>Group   | B08                      |  |
| Cost                  | S                        |  |
|                       | Total Cost \$            |  |