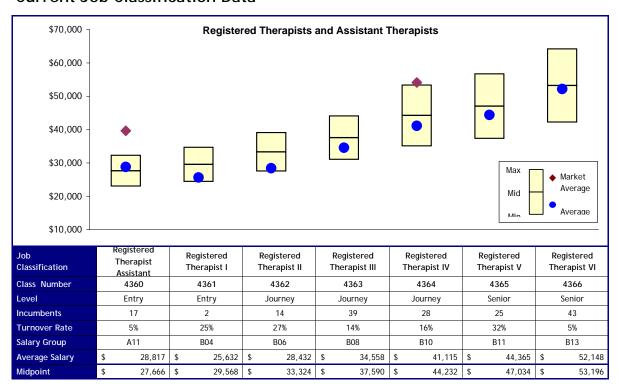

| III                       |
| New Levels     |                       |                     | Entry                     | Journey                   | Senior                    |
| New Salary     | B07                   | B07                 | B07                       | B09                       | B11                       |
| Group          | B07                   | 507                 | B07                       | B07                       | БП                        |
| Cost           | \$ -                  | \$ 11,700           | \$ 4,980                  | \$ 29,988                 | \$ 80,028                 |
|                |                       |                     |                           | Total Cost                | \$ 126,696                |



# **Proposed Changes**

#### Option 1

| Job<br>Classification | Registered<br>Therapist Assistant | Delete, move to<br>B09 | Registered<br>Therapist I | Registered<br>Therapist II | Registered<br>Therapist III | Delete, move to<br>B15 | Registered<br>Therapist IV |
|-----------------------|-----------------------------------|------------------------|---------------------------|----------------------------|-----------------------------|------------------------|----------------------------|
| New Levels            | Entry                             |                        | Entry                     | Journey                    | Senior                      |                        | Senior                     |
| New Salary<br>Group   | A15                               | B09