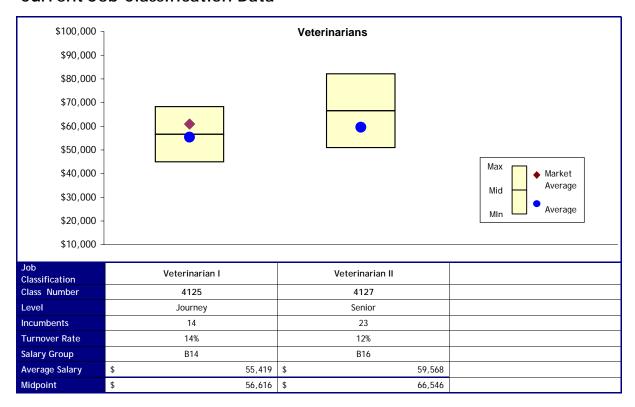

6,828               |
|                       | Total Cost \$ | 6,828               |
| Option 2              |               |                     |
| Job<br>Classification | Respiratory   | y Care Practitioner |
| New Levels            | J             | Journey             |
| New Salary<br>Group   |               | A15                 |
| Cost                  | \$            | 19,272              |
|                       | Total Cost \$ | 19,272              |
| Option 3              |               |                     |
| Job<br>Classification | Respiratory   | y Care Practitioner |
| New Levels            | J             | Journey             |
| New Salary<br>Group   |               | A16                 |
| Cost                  | ¢             | 25 706              |

35,796



# **Proposed Changes**

#### Option 1

| Job            | No change | No change     | Veterinarian III |  |
|----------------|-----------|---------------|------------------|--|
| Classification | No change | 140 change    | Vetermanan m     |  |
| New Levels     | Journey   | Senior        | Senior           |  |
| New Salary     | B14       | B16           | B18              |  |
| Group          | 717       | 510           | B10              |  |
| Cost           | \$ -      | \$ -          | \$ -             |  |
|                |           | Total Cost \$ |                  |  |

#### Option 2

| Job<br>Classification | No change | No change     | Veterinarian III |  |
|-----------------------|-----------|---------------|------------------|--|
| New Levels            | Journey   | S