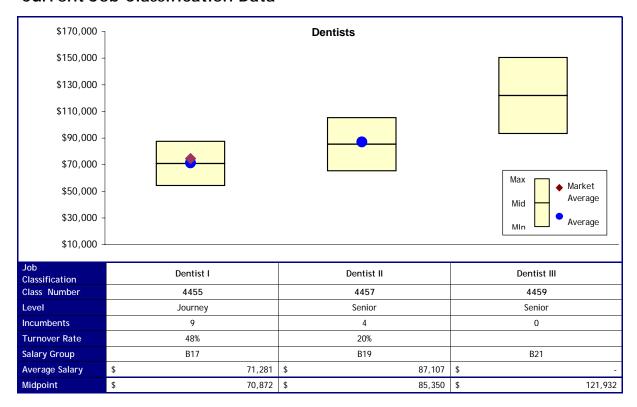

#### Option 1

| Job<br>Classification | Dentist I | Dentist II | Dentist III |
|-----------------------|-----------|------------|-------------|
| New Levels            | Journey   | Senior     | Senior      |
| New Salary<br>Group   | B17       | B19        | B21         |
| Cost                  | \$ -      | \$ -       | \$ -        |
|                       | _         | Total Cost | \$ -        |

#### Option 2

| Job<br>Classification | Dentist I | Dentist II    | Dentist III |
|-----------------------|-----------|---------------|-------------|
| New Levels            | Journey   | Senior        | Senior      |
| New Salary<br>Group   | B17       | B19           | B21         |
| Cost                  | \$ -      | \$ -          | \$ -        |
|                       | _         | Total Cost \$ |             |

| Job<br>Classification | Dentist I | Dentist II    | Dentist III |
|-----------------------|-----------|---------------|-------------|
| New Levels            | Journey   | Senior        | Senior      |
| New Salary<br>Group   | B17       | B19           | B21         |
| Cost                  | \$ -      | \$ -          | \$ -        |
|                       |           | Total Cost \$ |             |