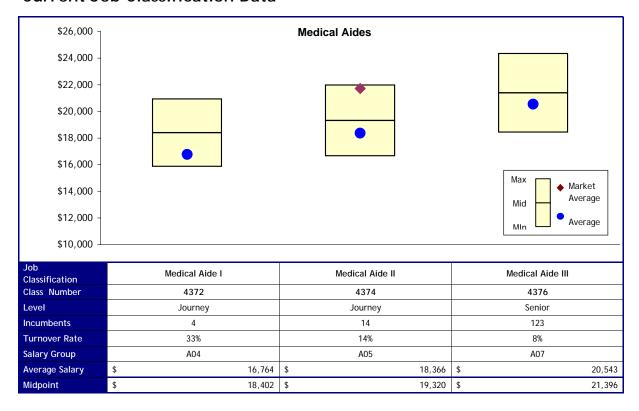

# **Proposed Changes**

#### Option 1

| Job<br>Classification | Delete, move to A05 | Medical Aide I | Medical Aide II |  |
|-----------------------|---------------------|----------------|-----------------|--|
| New Levels            |                     | Journey        | Senior          |  |
| New Salary<br>Group   | A05                 | A05            | A07             |  |
| Cost                  | \$ 792              | \$ -           | \$ -            |  |
|                       |                     | Total Cost     | \$ 792          |  |

#### Option 2

| Job<br>Classification | Delete, move to A05 | Medical Aide I | Medical Aide II |  |
|-----------------------|---------------------|----------------|-----------------|--|
| New Levels            |                     | Journey        | Senior          |  |
| New Salary<br>Group   | A05                 | A05            | A07             |  |
| Cost                  | \$ 792              | \$ -           | \$ -            |  |
|                       |                     | Total Cost     | \$ 792          |  |

| Job<br>Classification | Delete, move to A07 | Medical Aide I | Medical Aide II |  |
|-----------------------|---------------------|----------------|-----------------|--|
| New Levels            |                     | Journey        | Senior          |  |
| New Salary<br>Group   | A07                 | A07            | A09             |  |
| Cost                  | \$ 6,720            | \$ 6,408       | \$ 61,932       |  |
|                       |                     | Total Cost     | \$ 75,060       |  |