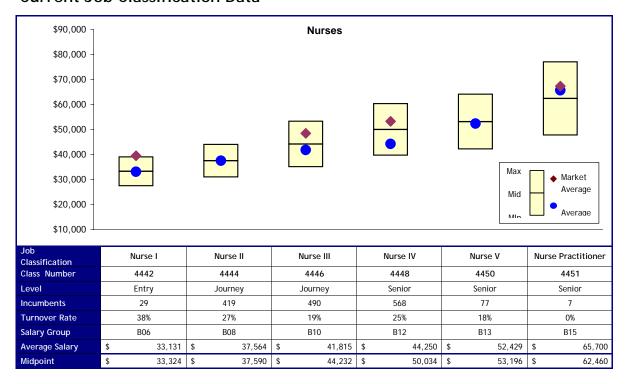

# **Proposed Changes**

#### Option 1

| Job<br>Classification | Delete, move to B08 | Nurse I | Nurse II | Nurse III | Nurse IV   | Nurse Practitioner |
|-----------------------|---------------------|---------|----------|-----------|------------|--------------------|
| New Levels            |                     | Entry   | Journey  | Senior    | Senior     | Senior             |
| New Salary<br>Group   | B08                 | B08     | B10      | B12       | B13        | B15                |
| Cost                  | \$ 10,164           | \$ -    | \$ -     | \$ -      | \$ -       | \$ -               |
|                       |                     |         | _        |           | Total Cost | \$ 10,164          |

#### Option 2

| Job<br>Classification | Delete, move to B08 | Nurse I | Nurse II | Nurse III | Nurse IV   | Nurse Practitioner |
|-----------------------|---------------------|---------|----------|-----------|------------|--------------------|
| New Levels            |                     | Entry   | Journey  | Senior    | Senior     | Senior             |
| New Salary<br>Group   | B08                 | B08     | B10      | B12       | B14        | B15                |
| Cost                  | \$ 10,164           | \$ -    | \$ -     | \$ -      | \$ 5,288   | \$ -               |
|                       |                     |         |          |           | Total Cost | \$ 15,452          |

| op             |                     |           |           |            |            |                     |
|----------------|---------------------|-----------|-----------|------------|------------|---------------------|
| Job            | Delete, move to B09 | Nurse I   | Nurse II  | Nurse III  | Nurse IV   | Nurse Practitioner  |
| Classification | Delete, move to 609 | Nui se i  | Nul Se II | Nui se III | Nuise iv   | Nui se Fractitionei |
| New Levels     |                     | Entry     | Journey   | Senior     | Senior     | Senior              |
| New Salary     | B09                 | B09       | B11       | B13        | B15        | B16                 |
| Group          | DU9                 | DU9       | DII       | БІЗ        | DIO        | D10                 |
| Cost           | \$ 26,990           | \$ 24,000 | \$ 51,272 | \$ 330,133 | \$ 29,647  | \$ -                |
|                |                     |           |           |            | Total Cost | \$ 462,042          |