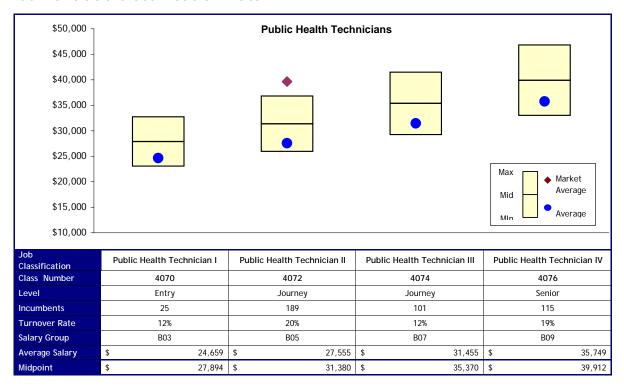

#### Option 1

| Job            | Delete, move to B05   | Public Health Technician I | Public Health Technician II      | Public Health Technician III      |
|----------------|-----------------------|----------------------------|----------------------------------|-----------------------------------|
| Classification | Delete, filove to bos | Fublic Health Technician I | rubiic fleatiff fecifiliciaif fi | rubiic fleattif fecililiciaif fii |
| New Levels     |                       | Entry                      | Journey                          | Senior                            |
| New Salary     | B05                   | B05                        | B07                              | B09                               |
| Group          | B03                   | B03                        | 507                              | 507                               |
| Cost           | \$ 39,083             | \$ -                       | \$ -                             | \$ -                              |
|                |                       |                            | Total Cost                       | \$ 39.083                         |

#### Option 2

| Job<br>Classification | Delete, move to B06 | Public Health Technician I | Public Health Technician II | Public Health Technician III |
|-----------------------|---------------------|----------------------------|-----------------------------|------------------------------|
| New Levels            |                     | Entry                      | Journey                     | Senior                       |
| New Salary<br>Group   | B06                 | B06                        | B08                         | B10                          |
| Cost                  | \$ 77,231           | \$ 83,776                  | \$ 49,006                   | \$ 58,382                    |
|                       |                     |                            | Total Cost                  | \$ 268.395                   |

| Job            | Delete, move to B06 | Public Health Technician I | Public Health Technician II | Public Health Technician III |  |
|----------------|---------------------|----------------------------|-----------------------------|------------------------------|--|
| Classification |                     |                            |                             |                              |  |
| New Levels     |                     | Entry                      | Journey                     | Senior                       |  |
| New Salary     | B06                 | B06                        | B08                         | B10                          |  |
| Group          | Воо                 | 500                        | ВОО                         | ВТО                          |  |
| Cost           | \$ 77,231           | \$ 83,776                  | \$ 49,006                   | \$ 58,382                    |  |
|                |                     |                            | Total Cost                  | \$ 268,395                   |  |