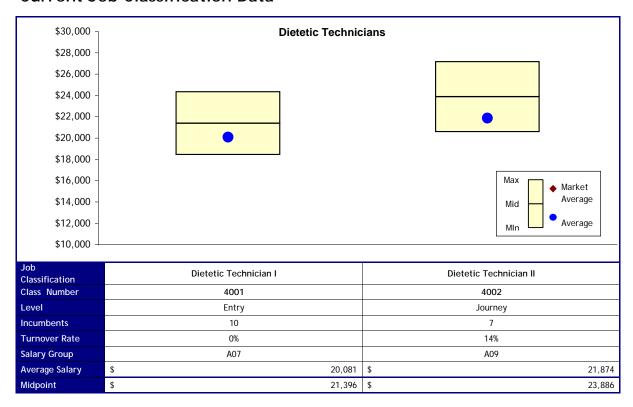

### Option 1

| Job            | Dietetic Technician I | Dietetic Technician II |  |
|----------------|-----------------------|------------------------|--|
| Classification | Dictotic recimician i | Dictotic Technician ii |  |
| New Levels     | Entry                 | Journey                |  |
| New Salary     | A07                   | A09                    |  |
| Group          | AU I                  | 7.07                   |  |
| Cost           | \$                    | \$                     |  |
| <u> </u>       | Total Cost \$ -       |                        |  |

#### Option 2

| - I'           |                     |                     |
|----------------|---------------------|---------------------|
| Job            | Delete, move to A09 | Dietetic Technician |
| Classification | Delete, move to A09 | Dietetic recinician |
| New Levels     |                     | Journey             |
| New Salary     | A09                 | A09                 |
| Group          | AU9                 | A07                 |
| Cost           | \$ 7,644            | -                   |
|                | Total Cost          | \$ 7.644            |

| Job<br>Classification | Delete, move to A09 | Dietetic Technician |
|-----------------------|---------------------|---------------------|
| New Levels            |                     | Journey             |
| New Salary<br>Group   | A09                 | A09                 |
| Cost                  | \$ 7,644            | \$ -                |
|                       | Total Cost          | \$ 7,644            |