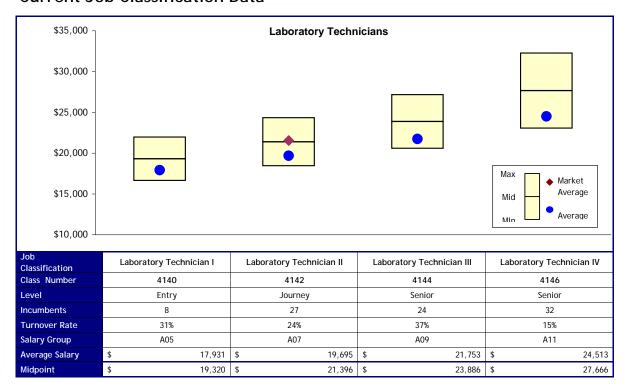

#### Option 1

| Job<br>Classification | Laboratory Technician I | Laboratory Technician II | Laboratory Technician III | Laboratory Technician IV |
|-----------------------|-------------------------|--------------------------|---------------------------|--------------------------|
| New Levels            |                         | Entry                    | Journey                   | Senior                   |
| New Salary<br>Group   | A05                     | A07                      | A09                       | A11                      |
| Cost                  | \$ -                    | \$ -                     | \$ -                      | \$ -                     |
|                       |                         |                          | Total Cost                | \$ -                     |

#### Option 2

| Job<br>Classification | Delete, move to A07 | Laboratory Technician I | Laboratory Technician II | Laboratory Technician III |
|-----------------------|---------------------|-------------------------|--------------------------|---------------------------|
| New Levels            |                     | Entry                   | Journey                  | Senior                    |
| New Salary<br>Group   | A07                 | A07                     | A09                      | A11                       |
| Cost                  | \$ 5,568            | \$ -                    | \$ -                     | \$ -                      |
|                       |                     |                         | Total Cost               | \$ 5.568                  |

| Job<br>Classification | Delete, move to A07 | Laboratory Technician I | Laboratory Technician II | Laboratory Technician III |
|-----------------------|---------------------|-------------------------|--------------------------|---------------------------|
| New Levels            |                     | Entry                   | Journey                  | Senior                    |
| New Salary<br>Group   | A07                 | A07                     | A09                      | A11                       |
| Cost                  | \$ 5,568            | \$ -                    | \$ -                     | \$ -                      |
|                       |                     |                         | Total Cost               | \$ 5,568                  |