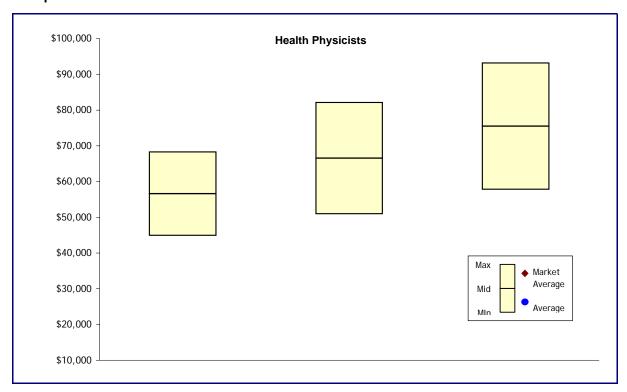

# Option 1

| Job<br>Classification | Health Physicist I | Health Physicist II | Health Physicist III |
|-----------------------|--------------------|---------------------|----------------------|
| New Levels            | Journey            | Senior              | Senior               |
| New Salary<br>Group   | B14                | B16                 | B18                  |
| Cost                  | \$ -               | -                   | \$ -                 |
|                       |                    | Total Cost \$       |                      |

### Option 2

| Job            | Health Physicist I | Health Physicist II | Health Physicist III |
|----------------|--------------------|---------------------|----------------------|
| Classification | -                  |                     |                      |
| New Levels     | Journey            | Senior              | Senior               |
| New Salary     | B14                | B16                 | B18                  |
| Group          | B14                | ВІО                 | В16                  |
| Cost           | \$ -               | \$ -                | \$ -                 |
|                |                    | Total Cost          | ¢ _                  |

| Job<br>Classification | Health Physicist I | Health Physicist II | Health Physicist III |
|-----------------------|--------------------|---------------------|----------------------|
| New Levels            | Journey            | Senior              | Senior               |
| New Salary<br>Group   | B14                | B16                 | B18                  |
| Cost                  | \$ -               | \$ -                | \$ -                 |
|                       |                    | Total Cost \$       |                      |