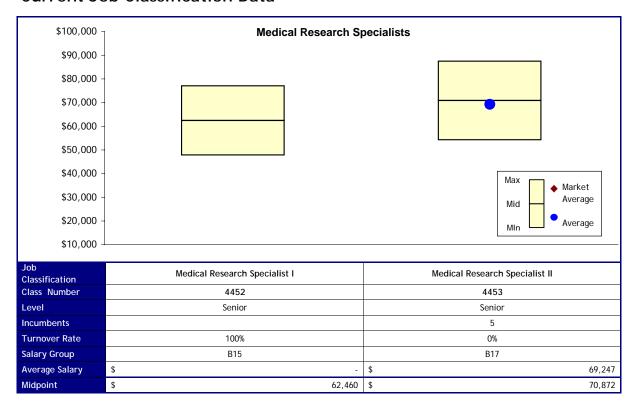

# **Proposed Changes**

### Option 1

| Job<br>Classification | Delete, move to B17 | Medical Research Specialist |  |  |  |
|-----------------------|---------------------|-----------------------------|--|--|--|
| New Levels            |                     | Senior                      |  |  |  |
| New Salary<br>Group   | B17                 | B17                         |  |  |  |
| Cost                  | \$ -                | \$ -                        |  |  |  |
|                       | Total Cost \$ -     |                             |  |  |  |

#### Option 2

| Job            | Delete, move to B17 | Medical Research Specialist |
|----------------|---------------------|-----------------------------|
| Classification | Delete, move to bir | wedicar Research Specialist |
| New Levels     |                     | Senior                      |
| New Salary     | B17                 | B17                         |
| Group          | 017                 | 517                         |
| Cost           | \$                  | -                           |
|                | Total Cost          | \$ -                        |

| Job<br>Classification | Delete, move to B17 | Medical Research Specialist |
|-----------------------|---------------------|-----------------------------|
| New Levels            |                     | Senior                      |
| New Salary            | B17                 | B17                         |
| Group<br>Cost         | <b>.</b>            | ¢.                          |
| Cost                  | \$ -                | -                           |
|                       | Total Cost          | \$ -                        |