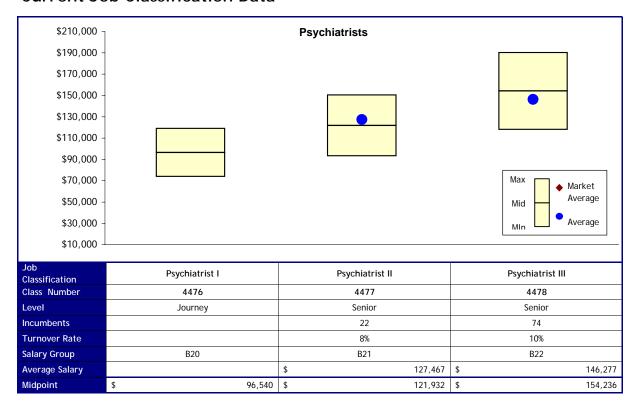

# **Proposed Changes**

#### Option 1

| Job<br>Classification | Psychiatrist I | Psychiatrist II | Psychiatrist III |  |
|-----------------------|----------------|-----------------|------------------|--|
| New Levels            | Journey        | Senior          | Senior           |  |
| New Salary<br>Group   | B20            | B21             | B22              |  |
| Cost                  | \$ -           | \$ -            | \$ -             |  |
|                       |                | Total Cost \$   |                  |  |

#### Option 2

| Job<br>Classification | Psychiatrist I | Psychiatrist II | Psychiatrist III |  |
|-----------------------|----------------|-----------------|------------------|--|
| New Levels            | Journey        | Senior          | Senior           |  |
| New Salary<br>Group   | B20            | B21             | B22              |  |
| Cost                  | \$ -           | \$ -            | \$ -             |  |
|                       |                | Total Cost \$   |                  |  |

| Job<br>Classification | Psychiatrist I | Psychiatrist II | Psychiatrist III |  |
|-----------------------|----------------|-----------------|------------------|--|
| New Levels            | Journey        | Senior          | Senior           |  |
| New Salary<br>Group   | B20            | B21             | B22              |  |
| Cost                  | \$ -           | \$ -            | \$ -             |  |
|                       |                | Total Cost \$   |                  |  |