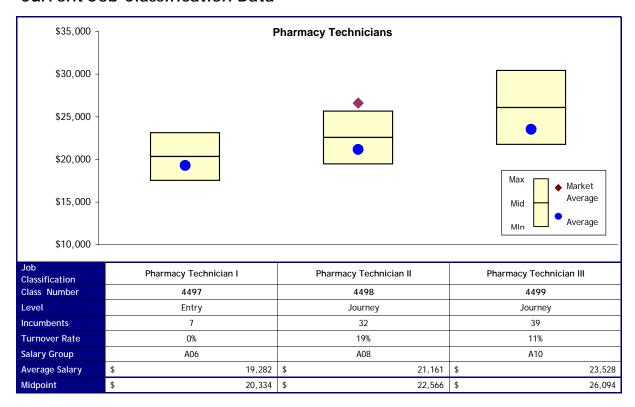

# **Proposed Changes**

#### Option 1

| Job            | Delete, move to A08 | Pharmacy Technician I    | Pharmacy Technician II     |  |
|----------------|---------------------|--------------------------|----------------------------|--|
| Classification | Delete, Hove to Aos | Filantiacy reclinician i | Filalillacy recillician ii |  |
| New Levels     |                     | Journey                  | Senior                     |  |
| New Salary     | A08                 | A08                      | A10                        |  |
| Group          | Add                 | AUU                      | Alo                        |  |
| Cost           | \$ 4,800            | -                        | \$ -                       |  |
|                |                     | Total Cost               | \$ 4.800                   |  |

#### Option 2

| Job<br>Classification | Delete, move to A09 | Pharmacy Technician I | Pharmacy Technician II |
|-----------------------|---------------------|-----------------------|------------------------|
| New Levels            |                     | Journey               | Senior                 |
| New Salary<br>Group   | A09                 | A09                   | A11                    |
| Cost                  | \$ 11,448           | \$ 4,560              | \$ 8,793               |
|                       |                     | Total Cost            | \$ 24,801              |

| Job<br>Classification | Delete, move to A10 |        |               | Pharmacy Technician I |    | Pharmacy Technician II |       |
|-----------------------|---------------------|--------|---------------|-----------------------|----|------------------------|-------|
| New Levels            |                     |        |               | Journey               |    | Senior                 |       |
| New Salary<br>Group   |                     | A10    |               | A10                   |    | A12                    |       |
| Cost                  | \$                  | 18,360 | \$            | 28,572                | \$ | 46                     | 5,413 |
|                       |                     |        | Total Cost \$ |                       | \$ | 93,                    | ,345  |