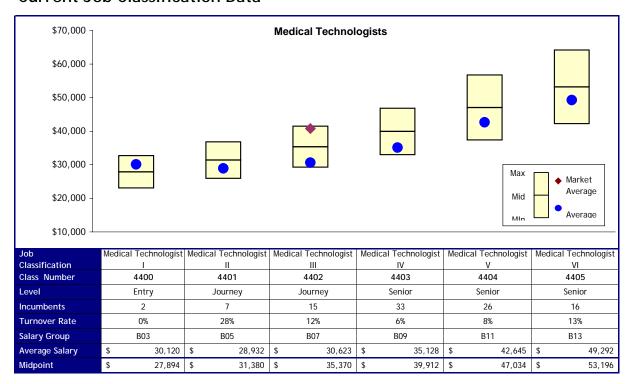

# **Proposed Changes**

#### Option 1

| Job            | Delete, move to B05 | Medical Technologist | Medical Technologist        | Medical Technologist | Medical Technologist | Medical Technologist |
|----------------|---------------------|----------------------|-----------------------------|----------------------|----------------------|----------------------|
| Classification | belete, move to bos |                      | =                           | III                  | IV                   | ٧                    |
| New Levels     |                     | Entry                | ntry Journey Journey Senior |                      | Senior               | Senior               |
| New Salary     | B05                 | B05                  | B07                         | B09                  | B11                  | B13                  |
| Group          | 503                 | D03                  | 507                         | 507                  | DII                  | D13                  |
| Cost           | \$ -                | \$ -                 | \$ -                        | \$ -                 | \$ -                 | \$ -                 |
|                |                     |                      |                             |                      | Total Cost           | \$ -                 |

#### Option 2

| Job            | Delete, move to B05 | Medical Technologist |  |
|----------------|---------------------|----------------------|----------------------|----------------------|----------------------|----------------------|--|
| Classification | Delete, move to bos |                      |                      | III                  | IV                   | V                    |  |
| New Levels     |                     | Entry                | Journey              | Journey              | Senior               | Senior               |  |
| New Salary     | B06                 | B06                  | B08                  | B10                  | B12                  | B14                  |  |
| Group          | 500                 | 500                  | 500                  | B10                  | DIE                  | D11                  |  |
| Cost           | \$ -                | \$ 3,624             | \$ 14,268            | \$ 21,489            | \$ 10,540            | \$ 1,020             |  |
|                |                     |                      |                      |                      | Total Cost           | \$ 50,941            |  |

| Job            | Delete, move to B07 | Medical Technologist |
|----------------|---------------------|----------------------|----------------------|----------------------|----------------------|----------------------|
| Classification | belete, move to but |                      | II                   | III                  | IV                   | V                    |
| New Levels     |                     | Entry                | Journey              | Journey Journey      |                      | Senior               |
| New Salary     | B07                 | B07                  | B09                  | B11                  | B13                  | B15                  |
| Group          | 507                 | 507                  | 507                  | DIII                 | D13                  | D13                  |
| Cost           | \$ 1,308            | \$ 10,254            | \$ 39,228            | \$ 39,228 \$ 79,545  |                      | \$ 3,912             |
|                |                     |                      |                      |                      | Total Cost           | \$ 179,258           |