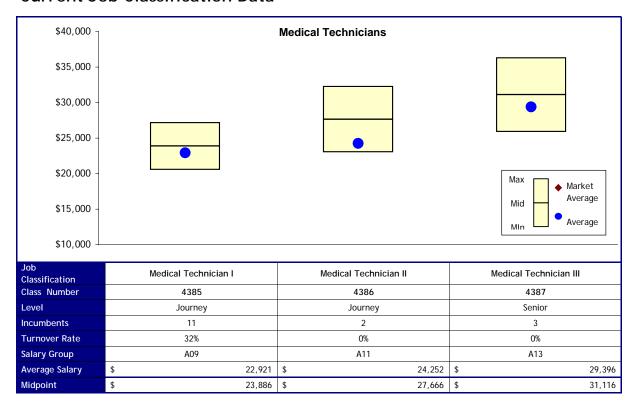

# **Proposed Changes**

#### Option 1

| Job            | Medical Technician I | Medical Technician II | Medical Technician III |  |
|----------------|----------------------|-----------------------|------------------------|--|
| Classification |                      |                       |                        |  |
| New Levels     | Journey              | Journey               | Senior                 |  |
| New Salary     | A09                  | A11                   | A13                    |  |
| Group          | A07                  | All                   | Als                    |  |
| Cost           | \$ -                 | - \$                  |                        |  |
|                |                      | Total Cost \$         |                        |  |

#### Option 2

| Job<br>Classification | Delete, move to A11 | Medical Technician I | Medical Technician II |
|-----------------------|---------------------|----------------------|-----------------------|
| New Levels            |                     | Journey              | Senior                |
| New Salary<br>Group   | A11                 | A11                  | A13                   |
| Cost                  | \$ 4,260            | \$ -                 | \$ -                  |
|                       |                     | Total Cost           | \$ 4,260              |

| Job<br>Classification | Delete, move to A11 | Medical Technician I | Medical Technician II |
|-----------------------|---------------------|----------------------|-----------------------|
| New Levels            |                     | Journey              | Senior                |
| New Salary<br>Group   | A11                 | A11                  | A13                   |
| Cost                  | \$ 4,260            | \$ -                 | \$ -                  |
|                       |                     | Total Cost \$        |                       |