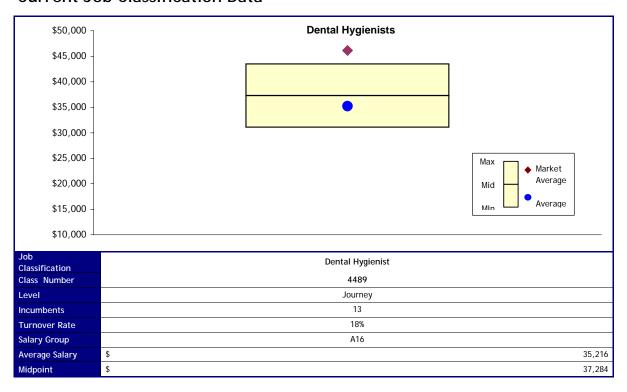

# **Proposed Changes**

Total Cost \$

| Option 1              |                  |        |
|-----------------------|------------------|--------|
| Job<br>Classification | Dental Hygienist |        |
| New Levels            | Journey          |        |
| New Salary<br>Group   | B09              |        |
| Cost                  | \$               | 672    |
|                       | Total Cost \$    | 672    |
| Option 2              |                  |        |
| Job<br>Classification | Dental Hygienist |        |
| New Levels            | Journey          |        |
| New Salary<br>Group   | B10              |        |
| Cost                  | \$               | 11,315 |
|                       | Total Cost \$    | 11,315 |
| Option 3              |                  |        |
| Job<br>Classification | Dental Hygienist |        |
| New Levels            | Journey          |        |
| New Salary<br>Group   | B11              |        |
| Cost                  | \$               | 30,815 |
|                       |                  |        |

30,815