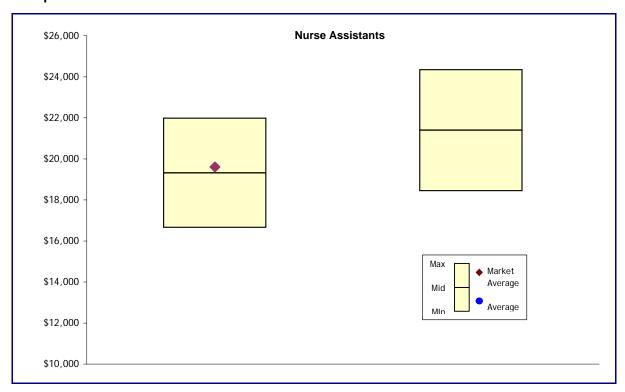

# **Proposed Job Series**

### Option 1

| Job<br>Classification | Certified Nurse Assistant I | Certified Nurse Assistant II |  |
|-----------------------|-----------------------------|------------------------------|--|
| New Levels            | Entry                       | Journey                      |  |
| New Salary<br>Group   | A05                         | A07                          |  |
| Cost                  | \$                          | -                            |  |
|                       | Total Cost                  | -                            |  |

### Option 2

| Job<br>Classification | Certified Nurse Assistant I | Certified Nurse Assistant II |  |  |  |
|-----------------------|-----------------------------|------------------------------|--|--|--|
| New Levels            | Entry                       | Journey                      |  |  |  |
| New Salary<br>Group   | A05                         | A07                          |  |  |  |
| Cost                  | \$ -                        | \$ -                         |  |  |  |
|                       | Total Cost \$               |                              |  |  |  |

| Job<br>Classification | Certified Nurse Assistant I | Certified Nurse Assistant II |  |
|-----------------------|-----------------------------|------------------------------|--|
| New Levels            | Entry                       | Journey                      |  |
| New Salary<br>Group   | A05                         | A07                          |  |
| Cost                  | -                           | -                            |  |
|                       | Total Cost                  | \$ -                         |  |
|                       | Total Cost                  | \$                           |  |