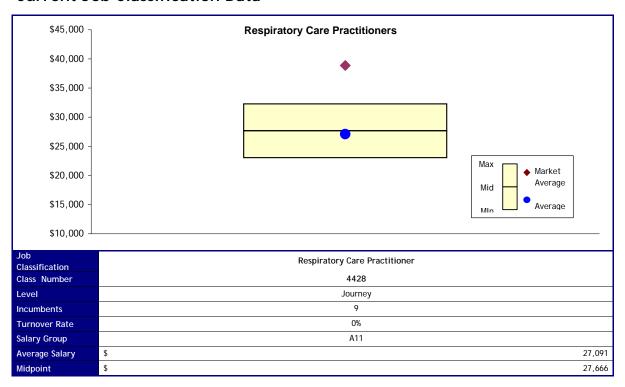

| Journey                    | Senior                      |                        | Senior                     |
| New Salary<br>Group   | A17                               | B11                    | B11                       | B13                        | B15                         | B17                    | B17                        |
| Cost                  | \$ 70,908                         | \$ 23,400              | \$ 124,596                | \$ 298,645                 | \$ 187,733                  | \$ 247,484             | \$ 134,546                 |
|                       |                                   |                        |                           |                            |                             | Total Cost             | \$ 1,087,312               |



# **Proposed Changes**

Total Cost \$

#### Option 1

| Option 1              |               |                     |
|-----------------------|---------------|---------------------|
| Job<br>Classification | Respiratory   | y Care Practitioner |
| New Levels            |               | Journey             |
| New Salary            |               | A14                 |
| Group                 |               | A14                 |
| Cost                  | \$            | 6,828               |
|                       | Total Cost \$ | 6,828               |
| Option 2              |               |                     |
| Job<br>Classification | Respiratory   | y Care Practitioner |
| New Levels            | J             | Journey             |
| New Salary<br>Group   |