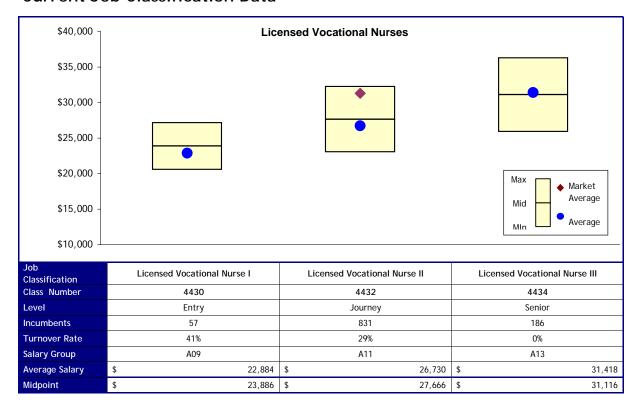

#### Option 1

| Job<br>Classification | Licensed Vocational Nurse I | Licensed Vocational Nurse II | Licensed Vocational Nurse III |
|-----------------------|-----------------------------|------------------------------|-------------------------------|
| New Levels            | Entry                       | Journey                      | Senior                        |
| New Salary<br>Group   | A09                         | A11                          | A13                           |
| Cost                  | \$ -                        | \$ -                         | \$ -                          |
|                       |                             | Total Cost \$                |                               |

#### Option 2

| Job<br>Classification | Licensed Vocational Nurse I | Licensed Vocational Nurse II | Licensed Vocational Nurse III |
|-----------------------|-----------------------------|------------------------------|-------------------------------|
| New Levels            | Entry                       | Journey                      | Senior                        |
| New Salary<br>Group   | A10                         | A12                          | A14                           |
| Cost                  | \$ 5,760                    | \$ 116,478                   | \$ 408                        |
|                       |                             | Total Cost                   | \$ 122,646                    |

| Job<br>Classification | Licensed Vocational Nurse I | Licensed Vocational Nurse II | Licensed Vocational Nurse III |
|-----------------------|-----------------------------|------------------------------|-------------------------------|
| New Levels            | Entry                       | Journey                      | Senior                        |
| New Salary<br>Group   | A11                         | A13                          | A15                           |
| Cost                  | \$ 47,484                   | \$ 481,938                   | \$ 13,572                     |
|                       |                             | Total Cost                   | \$ 542,994                    |