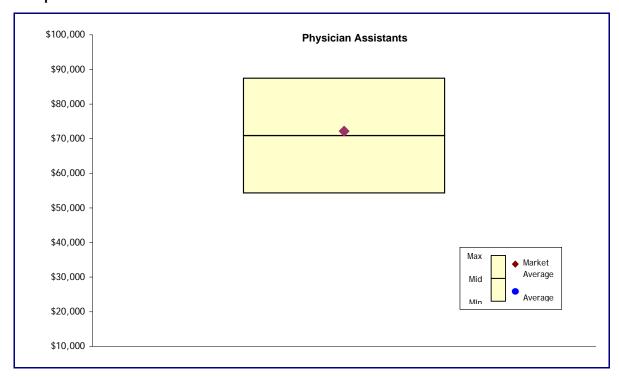

# **Proposed Job Classification**

# **Proposed Job Series**

### Option 1

| Option i              |               |                      |          |
|-----------------------|---------------|----------------------|----------|
| Job<br>Classification |               | Physicians Assistant |          |
| New Levels            |               | Journey              |          |
| New Salary            |               | B17                  |          |
| Group                 |               |                      |          |
| Cost                  | \$            |                      | <u>-</u> |
|                       | Total Cost \$ |                      | -        |
| Option 2              |               |                      |          |
| Job                   |               | Physicians Assistant |          |
| Classification        |               |                      |          |
| New Levels            |               | Journey              |          |
| New Salary            |               | B17                  |          |
| Group                 |               | U17                  |          |
| Cost                  | \$            |                      | -        |
|                       | Total Cost \$ |                      | -        |
| Option 3              |               |                      |          |

| Job                 | Physicians Assistant  |  |  |  |
|---------------------|-----------------------|--|--|--|
| Classification      | FITYSICIAIS ASSISTANT |  |  |  |
| New Levels          | Journey               |  |  |  |
| New Salary<br>Group | B17                   |  |  |  |
| Group               | 517                   |  |  |  |
| Cost                | -                     |  |  |  |
|                     | Total Cost \$         |  |  |  |