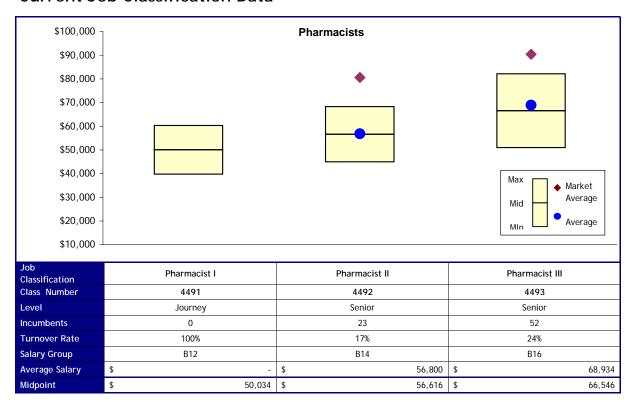

# **Proposed Changes**

### Option 1

| Job            | Delete, move to B16 | Pharmacist I                            | Pharmacist II |  |
|----------------|---------------------|-----------------------------------------|---------------|--|
| Classification |                     | 111111111111111111111111111111111111111 |               |  |
| New Levels     |                     | Journey                                 | Senior        |  |
| New Salary     | B16                 | B16                                     | B18           |  |
| Group          | 510                 | 510                                     | B10           |  |
| Cost           | \$ -                | \$ 710                                  | \$ 15,386     |  |
|                |                     | Total Cost \$ 16                        |               |  |

#### Option 2

| Job<br>Classification | Delete, move to B17 | Pharmacist I  | Pharmacist II |
|-----------------------|---------------------|---------------|---------------|
| New Levels            |                     | Journey       | Senior        |
| New Salary<br>Group   | B17                 | B17           | B19           |
| Cost                  | \$ -                | \$ 7,993      | \$ 87,128     |
|                       |                     | Total Cost \$ |               |

| Job<br>Classification | Delete, move to B17 | Pharmacist I  | Pharmacist II |
|-----------------------|---------------------|---------------|---------------|
| New Levels            |                     | Journey       | Senior        |
| New Salary<br>Group   | B17                 | B18           | B20           |
| Cost                  | \$ -                | \$ 35,924     | \$ 327,138    |
|                       |                     | Total Cost \$ |               |