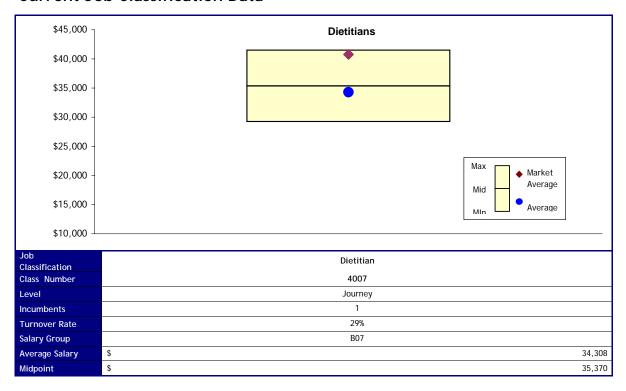

# **Proposed Changes**

Total Cost \$

| Option 1              |               |   |
|-----------------------|---------------|---|
| Job<br>Classification | Dietitian     |   |
| New Levels            | Journey       |   |
| New Salary<br>Group   | B07           |   |
| Cost                  | \$            | - |
|                       | Total Cost \$ | - |
| Option 2              |               |   |
| Job<br>Classification | Dietitian     |   |
| New Levels            | Journey       |   |
| New Salary<br>Group   | B08           |   |
| Cost                  | s s           | - |
|                       | Total Cost \$ | - |
| Option 3              |               |   |
| Job<br>Classification | Dietitian     |   |
| New Levels            | Journey       |   |
| New Salary<br>Group   | B09           |   |
| Cost                  | \$            | _ |