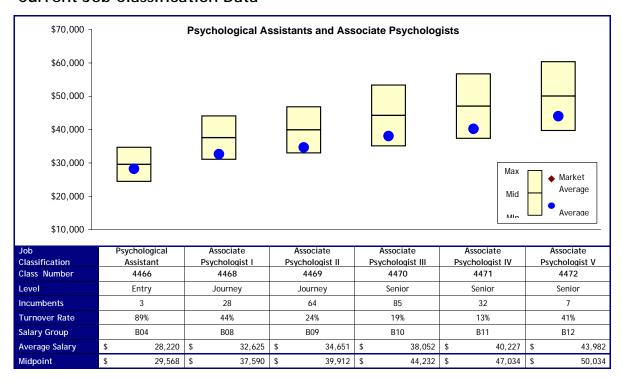

# **Proposed Changes**

#### Option 1

| Job            | Psychological | Associate Psychologist | Delete, move to B10 | Associate Psychologist | Delete, move to B12 | Associate Psychologist |
|----------------|---------------|------------------------|---------------------|------------------------|---------------------|------------------------|
| Classification | Assistant     | 1                      | Delete, move to bit | II                     | Delete, move to 612 | III                    |
| New Levels     | Entry         | Journey                |                     | Senior                 |                     | Senior                 |
| New Salary     | B04           | B08                    | B10                 | B10                    | B12                 | B12                    |
| Group          | БОТ           | 500                    | ы                   | DIO                    | DIZ                 | DIZ                    |
| Cost           | \$ -          | \$ -                   | \$ 54,480           | \$ -                   | \$ 18,672           | \$ -                   |
|                | •             |                        | •                   |                        | Total Cost          | \$ 73,152              |

#### Option 2

| Job            | Psychological | Associate Psychologist | Delete, move to B10 | Associate Psychologist | Delete, move to B12 | Associate Psychologist |
|----------------|---------------|------------------------|---------------------|------------------------|---------------------|------------------------|
| Classification | Assistant     | I                      | Delete, move to bio | II                     | Delete, move to biz | III                    |
| New Levels     | Entry         | Journey                |                     | Senior                 |                     | Senior                 |
| New Salary     | B04           | B08                    | B10                 | B10                    | B12                 | B12                    |
| Group          | D04           | 500                    | סום                 | DIO                    | DIZ                 | DIZ                    |
| Cost           | \$ -          | \$ -                   | \$ 54,480           | \$ -                   | \$ 18,672           | \$ -                   |
|                |               |                        |                     |                        | Total Cost          | \$ 73,152              |

| Job            | Psychological | Associate Psychologist | Delete, move to B10 | Associate Psychologist | Delete, move to B12 | Associate Psychologist |
|----------------|---------------|------------------------|---------------------|------------------------|---------------------|------------------------|
| Classification | Assistant     | 1                      | belete, move to bit | II                     | Delete, move to 612 | III                    |
| New Levels     | Entry         | Journey                |                     | Senior                 |                     | Senior                 |
| New Salary     | B04           | B08                    | B10                 | B10                    | B12                 | B12                    |
| Group          | 504           | 500                    | ы                   | DIO                    | DIZ                 | DIZ                    |
| Cost           | \$ -          | \$ -                   | \$ 54,480           | \$ -                   | \$ 18,672           | \$ -                   |
|                |               |                        |                     |                        | Total Cost          | \$ 73,152              |