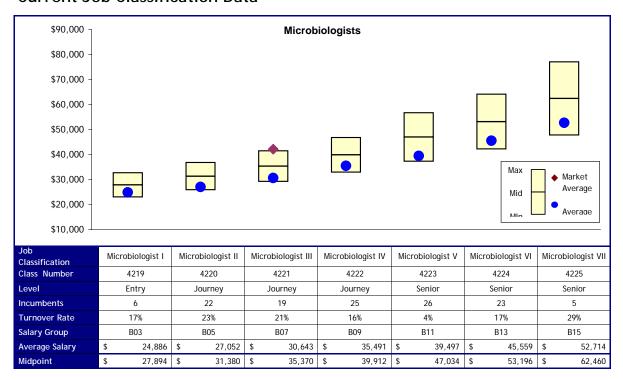

# **Proposed Changes**

#### Option 1

| Job            | Delete, move to | Microbiologist I | Microbiologist II   | Microbiologist III  | Microbiologist IV   | Microbiologist V | Microbiologist VI |
|----------------|-----------------|------------------|---------------------|---------------------|---------------------|------------------|-------------------|
| Classification | B05             | Wiciobiologist i | Wilci Obiologist II | wici obiologist iii | Wilci Obiologist IV | wiciobiologist v | wicrobiologist vi |
| New Levels     |                 | Entry            | Journey             | Journey             | Senior              | Senior           | Senior            |
| New Salary     | B05             | B05              | B07                 | B09                 | B11                 | B13              | B15               |
| Group          | B03             | D03              | 507                 | 507                 | DIII                | D13              | D13               |
| Cost           | \$ 7,920        | \$ -             | \$ -                | \$ -                | \$ -                | \$ -             | \$ -              |
|                |                 | <u> </u>         |                     |                     | _                   | Total Cost       | \$ 7,920          |

#### Option 2

| Job<br>Classification | Delete, move to<br>B05 | Microbiologist I | Microbiologist II | Microbiologist III | Microbiologist IV | Microbiologist V | Microbiologist VI |
|-----------------------|------------------------|------------------|-------------------|--------------------|-------------------|------------------|-------------------|
| New Levels            | B03                    | Entry            | Journey           | Journey            | Senior            | Senior           | Senior            |
| New Salary            |                        | Lindy            | Journey           | Journey            | Scriioi           | Scriioi          | 3011101           |
|                       | B05                    | B05              | B07               | B09                | B11               | B13              | B15               |
| Group                 |                        |                  |                   |                    |                   |                  |                   |
| Cost                  | \$ 7,920               | \$ -             | \$ -              | \$ -               | \$ -              | \$ -             | \$ -              |
|                       |                        |                  |                   |                    |                   | Total Cost       | \$ 7.920          |

| Delete, move to | Microbiologist I | Microbiologist II                  | Microbiologist III                   | Microbiologist IV                                                                                                                                                                                                                                                                                                                                                                                                                                                                                                                                                                                                                                                                                                                                                                                                                                                                                                                                                                                                                                                                                                                                                                                                                                                                                                                                                                                                                                                                                                                                                                                                                                                                                                                                                                                                                                                                                                                                                                                                                                                                                                            | Microbiologist V                                                                                                                                                                                                                                                                               | Microbiologist VI                                                                                                                                                                                                                                                                                                       |
|-----------------|------------------|------------------------------------|--------------------------------------|------------------------------------------------------------------------------------------------------------------------------------------------------------------------------------------------------------------------------------------------------------------------------------------------------------------------------------------------------------------------------------------------------------------------------------------------------------------------------------------------------------------------------------------------------------------------------------------------------------------------------------------------------------------------------------------------------------------------------------------------------------------------------------------------------------------------------------------------------------------------------------------------------------------------------------------------------------------------------------------------------------------------------------------------------------------------------------------------------------------------------------------------------------------------------------------------------------------------------------------------------------------------------------------------------------------------------------------------------------------------------------------------------------------------------------------------------------------------------------------------------------------------------------------------------------------------------------------------------------------------------------------------------------------------------------------------------------------------------------------------------------------------------------------------------------------------------------------------------------------------------------------------------------------------------------------------------------------------------------------------------------------------------------------------------------------------------------------------------------------------------|------------------------------------------------------------------------------------------------------------------------------------------------------------------------------------------------------------------------------------------------------------------------------------------------|-------------------------------------------------------------------------------------------------------------------------------------------------------------------------------------------------------------------------------------------------------------------------------------------------------------------------|
| B06             | Microbiologist i | wici obiologist ii                 | wici obiologist iii                  | MICI ODIOIOGIST IV                                                                                                                                                                                                                                                                                                                                                                                                                                                                                                                                                                                                                                                                                                                                                                                                                                                                                                                                                                                                                                                                                                                                                                                                                                                                                                                                                                                                                                                                                                                                                                                                                                                                                                                                                                                                                                                                                                                                                                                                                                                                                                           | wiici obiologist v                                                                                                                                                                                                                                                                             | wiciobiologist vi                                                                                                                                                                                                                                                                                                       |
|                 | Entry            | Journey                            | Journey                              | Senior                                                                                                                                                                                                                                                                                                                                                                                                                                                                                                                                                                                                                                                                                                                                                                                                                                                                                                                                                                                                                                                                                                                                                                                                                                                                                                                                                                                                                                                                                                                                                                                                                                                                                                                                                                                                                                                                                                                                                                                                                                                                                                                       | Senior                                                                                                                                                                                                                                                                                         | Senior                                                                                                                                                                                                                                                                                                                  |
| P04             | DO4              | DOO                                | D10                                  | D12                                                                                                                                                                                                                                                                                                                                                                                                                                                                                                                                                                                                                                                                                                                                                                                                                                                                                                                                                                                                                                                                                                                                                                                                                                                                                                                                                                                                                                                                                                                                                                                                                                                                                                                                                                                                                                                                                                                                                                                                                                                                                                                          | D1/I                                                                                                                                                                                                                                                                                           | B15                                                                                                                                                                                                                                                                                                                     |
| B00             | D00              | DUO                                | БПО                                  | DIZ                                                                                                                                                                                                                                                                                                                                                                                                                                                                                                                                                                                                                                                                                                                                                                                                                                                                                                                                                                                                                                                                                                                                                                                                                                                                                                                                                                                                                                                                                                                                                                                                                                                                                                                                                                                                                                                                                                                                                                                                                                                                                                                          | D14                                                                                                                                                                                                                                                                                            | БΙΌ                                                                                                                                                                                                                                                                                                                     |
| \$ 15,924       | \$ 23,352        | \$ 12,576                          | \$ 14,772                            | \$ 17,831                                                                                                                                                                                                                                                                                                                                                                                                                                                                                                                                                                                                                                                                                                                                                                                                                                                                                                                                                                                                                                                                                                                                                                                                                                                                                                                                                                                                                                                                                                                                                                                                                                                                                                                                                                                                                                                                                                                                                                                                                                                                                                                    | \$ 17,348                                                                                                                                                                                                                                                                                      | \$ -                                                                                                                                                                                                                                                                                                                    |
|                 |                  |                                    |                                      |                                                                                                                                                                                                                                                                                                                                                                                                                                                                                                                                                                                                                                                                                                                                                                                                                                                                                                                                                                                                                                                                                                                                                                                                                                                                                                                                                                                                                                                                                                                                                                                                                                                                                                                                                                                                                                                                                                                                                                                                                                                                                                                              | Total Cost                                                                                                                                                                                                                                                                                     | \$ 101,803                                                                                                                                                                                                                                                                                                              |
|                 | B06              | B06 Microbiologist I Entry B06 B06 | Microbiologist I   Microbiologist II | Microbiologist II   Micr | B06         Microbiologist I         Microbiologist II         Microbiologist III         Microbiologist III         Microbiologist III         Microbiologist IV           B06         Entry         Journey         Journey         Senior           B06         B08         B10         B12 | B06         Microbiologist I         Microbiologist II         Microbiologist III         Microbiologist IV         Microbiologist IV         Microbiologist IV           Entry         Journey         Journey         Senior         Senior           B06         B06         B08         B10         B12         B14 |