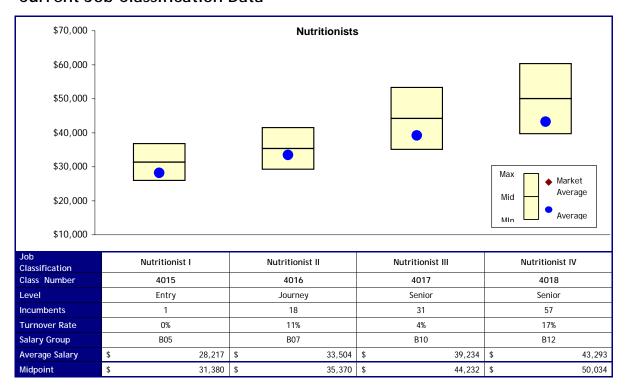

# **Proposed Changes**

#### Option 1

| Job<br>Classification | Delete, move to B07 | Nutritionist I | Nutritionist II | Nutritionist III |
|-----------------------|---------------------|----------------|-----------------|------------------|
| New Levels            |                     | Entry          | Journey         | Senior           |
| New Salary            | B07                 | B07            | B10             | B12              |
| Group                 |                     |                |                 |                  |
| Cost                  | \$ 1,015            | \$ -           | \$ -            | \$ -             |
|                       | ·                   |                | Total Cost      | \$ 1.015         |

#### Option 2

| Job<br>Classification | Delete, move to B08 | Delete, move to B08 Nutritionist I |            | Nutritionist III |
|-----------------------|---------------------|------------------------------------|------------|------------------|
| New Levels            |                     | Entry                              | Journey    | Senior           |
| New Salary<br>Group   | B08                 | B08                                | B10        | B12              |
| Cost                  | \$ 2,851            | \$ 7,140                           | \$ -       | \$ -             |
|                       |                     |                                    | Total Cost | \$ 9 991         |

| Job<br>Classification | Delete, move to B08 | Nutritionist I | Nutritionist II | Nutritionist III |
|-----------------------|---------------------|----------------|-----------------|------------------|
| New Levels            |                     | Entry          | Journey         | Senior           |
| New Salary<br>Group   | B08                 | B08            | B10             | B12              |
| Cost                  | \$ 2,851            | \$ 7,140       | \$ -            | \$ -             |
|                       |                     |                | Total Cost      | \$ 9,991         |