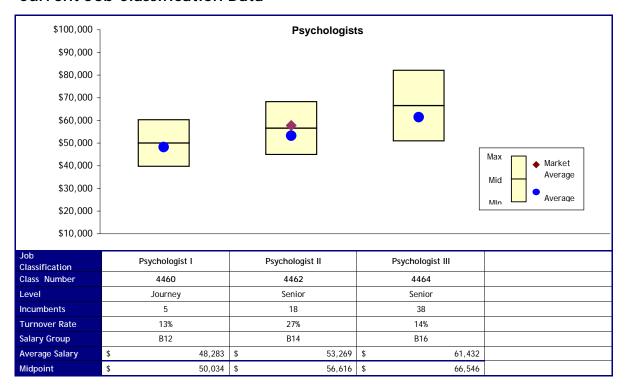

# **Proposed Changes**

#### Option 1

| Job<br>Classification | Delete, move to B14 | Psychologist I | Psychologist II | Psychologist III |
|-----------------------|---------------------|----------------|-----------------|------------------|
| New Levels            |                     | Journey        | Senior          | Senior           |
| New Salary            | B14                 | B14            | B16             | B18              |
| Group                 |                     |                |                 |                  |
| Cost                  | \$ 1,212            | \$ -           | \$ -            | \$ -             |
|                       |                     |                | Total Cost      | \$ 1.212         |

#### Option 2

| Job<br>Classification | Delete, move to B14 | Psychologist I | Psychologist II | Psychologist III |
|-----------------------|---------------------|----------------|-----------------|------------------|
| New Levels            |                     | Journey        | Senior          | Senior           |
| New Salary<br>Group   | B14                 | B14            | B16             | B18              |
| Cost                  | \$ 1,212            | \$ -           | \$ -            | \$ -             |
|                       |                     |                | Total Cost      | \$ 1.212         |

| Job            | Delete, move to B14 | Psychologist I  | Psychologist II  | Psychologist III  |
|----------------|---------------------|-----------------|------------------|-------------------|
| Classification | belete, move to b14 | 1 Sychologist 1 | r sychologist ii | 1 Sychologist III |
| New Levels     |                     | Journey         | Senior           | Senior            |
| New Salary     | B14                 | B14             | B16              | B18               |
| Group          | B14                 | D14             | БТО              | B10               |
| Cost           | \$ 1,212            | \$ -            | \$ -             | \$ -              |
|                |                     |                 | Total Cost       | \$ 1,212          |