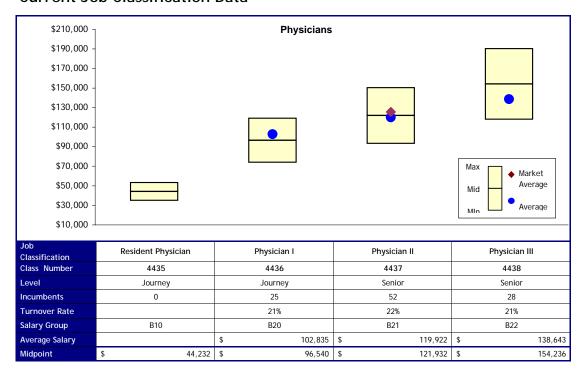

# **Proposed Changes**

#### Option 1

| Job<br>Classification | Resident Physician | Physician I | Physician II | Physician III |
|-----------------------|--------------------|-------------|--------------|---------------|
| New Levels            | Journey            | Journey     | Senior       | Senior        |
| New Salary<br>Group   | B10                | B20         | B21          | B22           |
| Cost                  | \$ -               | \$ -        | \$ -         | \$ -          |
|                       |                    |             | Total Cost   | \$ -          |

#### Option 2

| Job<br>Classification | Resident Physician | Physician I | Physician II | Physician III |
|-----------------------|--------------------|-------------|--------------|---------------|
| New Levels            | Journey            | Journey     | Senior       | Senior        |
| New Salary<br>Group   | B10                | B20         | B21          | B22           |
| Cost                  | \$ -               | \$ -        | \$ -         | \$ -          |
|                       |                    |             | Total Cost   | \$ -          |

| Job<br>Classification | Resident Physician | Physician I | Physician II | Physician III |
|-----------------------|--------------------|-------------|--------------|---------------|
| New Levels            | Journey            | Journey     | Senior       | Senior        |
| New Salary<br>Group   | B11                | B20         | B21          | B22           |
| Cost                  | \$ -               | \$ -        | \$ -         | \$ -          |
|                       |                    |             | Total Cost   | \$ -          |