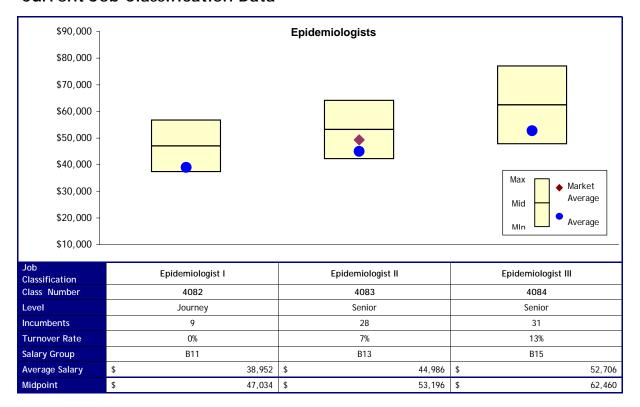

#### Option 1

| Job<br>Classification | Epidemiologist I | Epidemiologist II | Epidemiologist III |
|-----------------------|------------------|-------------------|--------------------|
| New Levels            | Journey          | Senior            | Senior             |
| New Salary<br>Group   | B11              | B13               | B15                |
| Cost                  | \$ -             | \$ -              | \$ -               |
|                       |                  | Total Cost \$     |                    |

#### Option 2

| Job<br>Classification | Epidemiologist I | Epidemiologist II | Epidemiologist III |
|-----------------------|------------------|-------------------|--------------------|
| New Levels            | Journey          | Senior            | Senior             |
| New Salary<br>Group   | B11              | B13               | B15                |
| Cost                  | \$ -             | \$ -              | \$ -               |
|                       |                  | Total Cost        | \$ -               |

| Job<br>Classification | De | lete, move to B13 | Eţ | oidemiologist I | Epide | miologist II |
|-----------------------|----|-------------------|----|-----------------|-------|--------------|
| New Levels            |    | Journey           |    | Senior          | :     | Senior       |
| New Salary<br>Group   |    | B13               |    | B13             |       | B15          |
| Cost                  | \$ | 29,378            | \$ | -               | \$    | -            |
|                       |    |                   |    | Total Cost      | \$    | 29,378       |