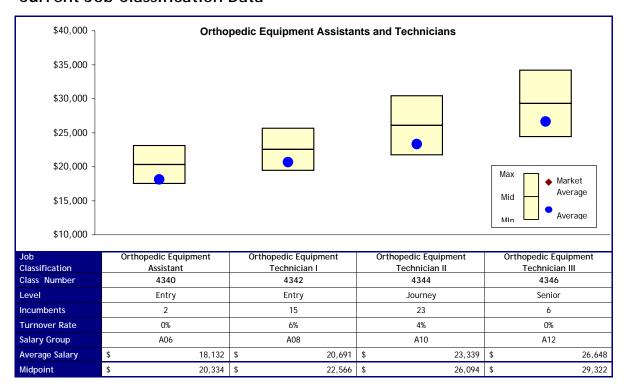

# **Proposed Changes**

#### Option 1

| Job            | Delete, move to A08 | Orthopedic Equipment | Orthopedic Equipment | Orthopedic Equipment |
|----------------|---------------------|----------------------|----------------------|----------------------|
| Classification | belete, move to Aos | Technician I         | Technician II        | Technician III       |
| New Levels     |                     | Entry                | Journey              | Senior               |
| New Salary     | A08                 | A08                  | A10                  | A12                  |
| Group          | AUU                 | AUU                  | Alo                  | AIZ                  |
| Cost           | \$ 2,640            | \$ -                 | \$ -                 | \$ -                 |
|                |                     |                      | Total Cost           | \$ 2,640             |

#### Option 2

| Job            | Delete, move to A08 | Orthopedic Equipment | Orthopedic Equipment | Orthopedic Equipment |
|----------------|---------------------|----------------------|----------------------|----------------------|
| Classification | belete, move to Aos | Technician I         | Technician II        | Technician III       |
| New Levels     |                     | Entry                | Journey              | Senior               |
| New Salary     | A08                 | A08                  | A10                  | A12                  |
| Group          | AUU                 | AUU                  | Alo                  | AIZ                  |
| Cost           | \$ 2,640            | \$ -                 | \$ -                 | \$ -                 |
|                | _                   |                      | Total Cost           | \$ 2.640             |

| Job            | Delete, move to A08 | Orthopedic Equipment | Orthopedic Equipment | Orthopedic Equipment |
|----------------|---------------------|----------------------|----------------------|----------------------|
| Classification | Delete, move to A08 | Technician I         | Technician II        | Technician III       |
| New Levels     |                     | Entry                | Journey              | Senior               |
| New Salary     | A08                 | A08                  | A10                  | A12                  |
| Group          | AUU                 | AUU                  | Alo                  | A12                  |
| Cost           | \$ 2,640            | \$ -                 | -                    | \$ -                 |
|                | <u> </u>            | <u> </u>             | Total Cost           | \$ 2,640             |