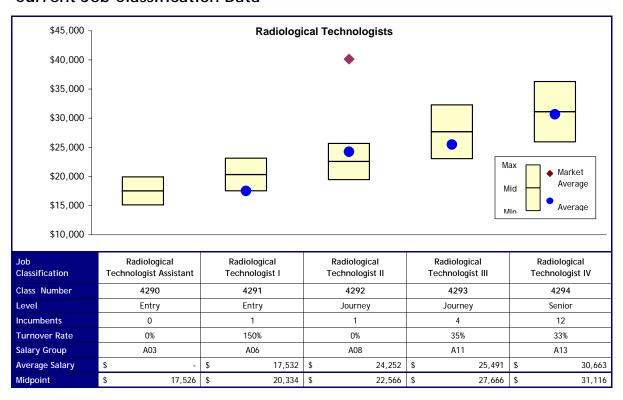

#### Option 1

| Job            | Delete, move to B05 | Delete, move to B05 | Radiological Technologist | Radiological Technologist | Radiological Technologist |  |
|----------------|---------------------|---------------------|---------------------------|---------------------------|---------------------------|--|
| Classification | Delete, move to bos | Delete, move to bos | I                         | II                        | III                       |  |
| New Levels     |                     |                     | Entry                     | Journey                   | Senior                    |  |
| New Salary     | B05                 | B05                 | B05                       | B07                       | B09                       |  |
| Group          | B03                 | 503                 | B03                       | 507                       | 507                       |  |
| Cost           | \$ -                | \$ 8,400            | \$ 1,680                  | \$ 14,964                 | \$ 35,076                 |  |
|                |                     | <u> </u>            |                           | Total Cost                | \$ 60,120                 |  |

#### Option 2

| •              |                       |                     |                           |                           |                           |
|----------------|-----------------------|---------------------|---------------------------|---------------------------|---------------------------|
| Job            | Delete, move to B06   | Delete, move to B06 | Radiological Technologist | Radiological Technologist | Radiological Technologist |
| Classification | Delete, Illove to Boo | Delete, move to Boo | 1                         | II                        | III                       |
| New Levels     |                       |                     | Entry                     | Journey                   | Senior                    |
| New Salary     | B06                   | B06                 | B06                       | B08                       | B10                       |
| Group          | ВОО                   | 600                 | ВОО                       | 606                       | ВІО                       |
| Cost           | \$ -                  | \$ 10,008           | \$ 3,288                  | \$ 22,308                 | \$ 54,444                 |
|                |                       |                     |                           | Total Cost                | \$ 90,048                 |