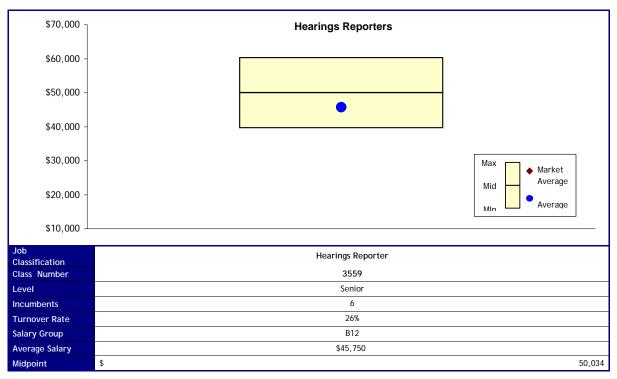

## **Proposed Changes**

#### Option 1 Job Classification Hearings Reporter New Levels Senior New Salary B13 Group Cost \$ 1,716 Total Cost \$ 1,716 Option 2 Job Classification Hearings Reporter New Levels Senior New Salary B14 Group \$ 4,428 Cost Total Cost \$ 4,428 Option 3 Job Classification Hearings Reporter New Levels Senior New Salary B15 Group \$ 12,420 Cost Total Cost \$ 12,420