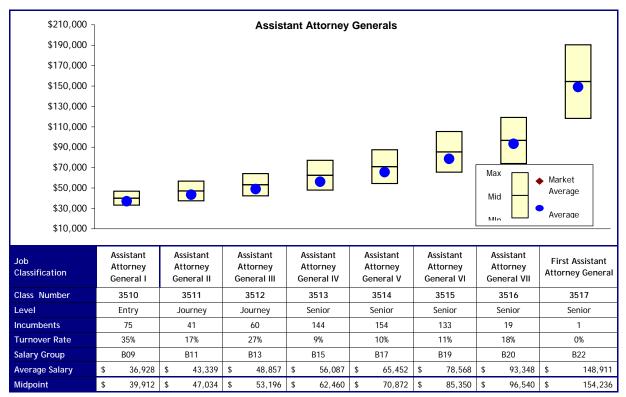

# Proposed Changes

### Option 1

| Job<br>Classification | Delete, move<br>to B12 | Assistant<br>Attorney<br>General I | Assistant<br>Attorney<br>General II | Assistant<br>Attorney<br>General III | Assistant<br>Attorney<br>General IV | Assistant<br>Attorney<br>General V | Assistant<br>Attorney<br>General VI | First Assistant<br>Attorney General |
|-----------------------|------------------------|------------------------------------|-------------------------------------|--------------------------------------|-------------------------------------|------------------------------------|-------------------------------------|-------------------------------------|
| New Levels            |                        | Entry                              | Journey                             | Journey                              | Senior                              | Senior                             | Senior                              | Senior                              |
| New Salary<br>Group   | B12                    | B12                                | B14                                 | B16                                  | B18                                 | B20                                | B21                                 | B22                                 |
| Cost                  | \$ 240,200             | \$ 8,744                           | \$ 10,068                           | \$ 8,513                             | \$ 10,745                           | \$ 115,341                         | \$ 42,855                           | \$-                                 |
|                       |                        |                                    |                                     |                                      |                                     |                                    | Total Cost                          | \$ 436,466                          |

#### Option 2

| Job<br>Classification | Delete, move<br>to B13 | Assistant<br>Attorney<br>General I | Assistant<br>Attorney<br>General II | Assistant<br>Attorney<br>General III | Assistant<br>Attorney<br>General IV | Delete, move<br>to B21 | Assistant<br>Attorney<br>General V | First Assistant<br>Attorney General |
|-----------------------|------------------------|------------------------------------|-------------------------------------|--------------------------------------|-------------------------------------|------------------------|------------------------------------|-------------------------------------|
| New Levels            |                        | Entry                              | Journey                             | Journey                              | Senior                              |                        | Senior                             | Senior                              |
| New Salary<br>Group   | B13                    | B13                                | B15                                 | B17                                  | B19                                 | B21                    | B21                                | B22                                 |
| Cost                  | \$ 404,698             | \$ 38,253                          | \$ 59,457                           | \$ 89,844                            | \$ 260,613                          | \$ 1,974,037           | \$ 42,855                          | \$-                                 |
|                       |                        |                                    |                                     |                                      |                                     |                        |                                    |                                     |

#### Option 3

Total Cost \$ 2,869,757

| Job<br>Classification | Delete, move<br>to B13 | Assistant<br>Attorney<br>General I | Assistant<br>Attorney<br>General II | Assistant<br>Attorney<br>General III | Assistant<br>Attorney<br>General IV | Delete, move<br>to B21 | Assistant<br>Attorney<br>General V | First Assistant<br>Attorney General |
|-----------------------|------------------------|------------------------------------|-------------------------------------|--------------------------------------|-------------------------------------|------------------------|------------------------------------|-------------------------------------|
| New Levels            |                        | Entry                              | Journey                             | Journey                              | Senior                              |                        | Senior                             | Senior                              |
| New Salary<br>Group   | B13                    | B13                                | B15                                 | B17                                  | B17 B19                             |                        | B21                                | B22                                 |
| Cost                  | \$ 404,698             | \$ 38,253                          | \$ 59,457                           | \$ 89,844                            | \$ 260,613                          | \$ 1,974,037           | \$ 42,855                          | \$-                                 |
|                       |                        |                                    |                                     |                                      |                                     |                        | Total Cost                         | \$ 2,869,757                        |