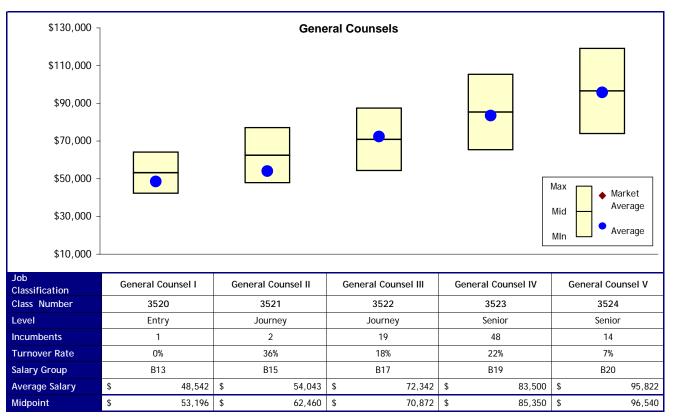

# **Proposed Changes**

#### Option 1

| Job<br>Classification | Delete | e, move to B16 | General Counsel I | General | Counsel II | Gene | eral Counsel III | G  | eneral Counsel IV |
|-----------------------|--------|----------------|-------------------|---------|------------|------|------------------|----|-------------------|
| New Levels            |        |                | Entry             | Joi     | urney      |      | Senior           |    | Senior            |
| New Salary<br>Group   |        | B16            | B16               | E       | 318        |      | B20              |    | B21               |
| Cost                  | \$     | 2,410          | \$ -              | \$      | 1,380      | \$   | 10,612           | \$ | 48,189            |
|                       |        |                |                   |         |            |      | Total Cost       | \$ | 62,591            |

### Option 2

| Job<br>Classification | Delete | e, move to B16 | General Counsel I | General Counsel II | Ge | neral Counsel III | (  | General Counsel IV |
|-----------------------|--------|----------------|-------------------|--------------------|----|-------------------|----|--------------------|
| New Levels            |        |                | Entry             | Journey            |    | Senior            |    | Senior             |
| New Salary<br>Group   |        | B16            | B16               | B18                |    | B20               |    | B21                |
| Cost                  | \$     | 2,410          | \$ -              | \$<br>1,380        | \$ | 10,612            | \$ | 48,189             |
|                       |        |                |                   |                    |    | Total Cost        | \$ | 62,591             |

| Job<br>Classification | Dele | te, move to B16 | General Counsel I | General Counsel II | 1  | General Counsel III | General Counsel IV |
|-----------------------|------|-----------------|-------------------|--------------------|----|---------------------|--------------------|
| New Levels            |      |                 | Entry             | Journey            |    | Senior              | Senior             |
| New Salary<br>Group   |      | B16             | B16               | B18                |    | B20                 | B21                |
| Cost                  | \$   | 2,410           | \$ -              | \$<br>1,380        | \$ | 10,612              | \$<br>48,189       |
|                       |      |                 |                   |                    |    | Total Cost          | \$<br>62,591       |