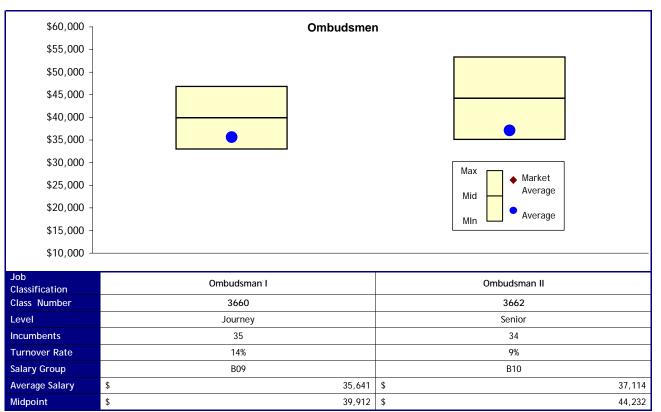

# **Proposed Changes**

| Job<br>Classification | Ombudsman I | Ombudsman II |  |  |
|-----------------------|-------------|--------------|--|--|
| New Levels            | Journey     | Senior       |  |  |
| New Salary<br>Group   | B09         | B10          |  |  |
| Cost                  | \$ -        | \$ -         |  |  |
|                       | Total Cost  | \$ -         |  |  |
| Option 2              |             |              |  |  |
| Job<br>Classification | Ombudsman I | Ombudsman II |  |  |
| New Levels            | Journey     | Senior       |  |  |
| New Salary<br>Group   | B09         | B11          |  |  |
| Cost                  | \$ -        | \$ 21,491    |  |  |
|                       | Total Cost  | \$ 21,491    |  |  |
| Option 3              |             |              |  |  |
| Job<br>Classification | Ombudsman I | Ombudsman II |  |  |
| New Levels            | Journey     | Senior       |  |  |
| New Salary<br>Group   | B09         | B11          |  |  |
| Cost                  | \$ -        | \$ 21,491    |  |  |
|                       | Total Cost  | \$ 21,491    |  |  |