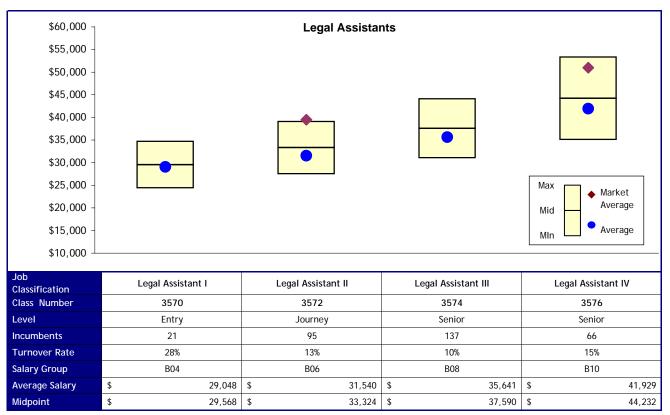

# **Proposed Changes**

### Option 1

| Job<br>Classification | Delete, | move to B06 | Legal Assistant I | Legal Assistant II | Legal Assistant III |       |  |
|-----------------------|---------|-------------|-------------------|--------------------|---------------------|-------|--|
| New Levels            |         |             | Entry             | Journey            | Senior              |       |  |
| New Salary<br>Group   |         | B06         | B06               | B08                | B10                 |       |  |
| Cost                  | \$      | 8,907       | \$ -              | \$ -               | \$                  | -     |  |
|                       |         |             |                   | Total Cos          | \$                  | 8.907 |  |

#### Option 2

| Job<br>Classification | Delete | Delete, move to B07 |    | Legal Assistant I |         | Legal Assistant II | Legal Assistant III |       |
|-----------------------|--------|---------------------|----|-------------------|---------|--------------------|---------------------|-------|
| New Levels            |        | Entr                |    | Entry             | Journey |                    | Senior              |       |
| New Salary<br>Group   |        | B07 B07             |    | B09               |         |                    | B11                 |       |
| Cost                  | \$     | 25,695              | \$ | 26,859            | \$      | 37,824             | \$                  | 8,91  |
|                       |        |                     |    |                   |         | Total Cost         | \$                  | 99,29 |

| Job<br>Classification | Dele | Delete, move to B07 |    | Legal Assistant I |    | Legal Assistant II | Legal Assistant III |        |
|-----------------------|------|---------------------|----|-------------------|----|--------------------|---------------------|--------|
| New Levels            |      |                     |    | Entry             |    | Journey            | Senior              |        |
| New Salary<br>Group   |      | B07                 |    | B07               |    | B09                |                     | B11    |
| Cost                  | \$   | 25,695              | \$ | 26,859            | \$ | 37,824             | \$                  | 8,919  |
|                       |      |                     |    |                   |    | Total Cost         | \$                  | 99,297 |