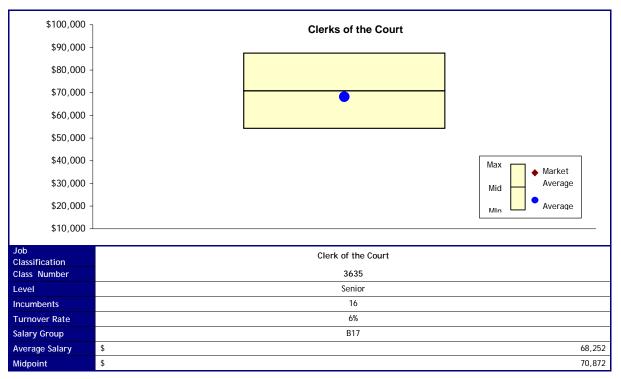

## **Proposed Changes**

#### Option 1 Job Classification Clerk of the Court New Levels Senior New Salary B17 Group Cost \$ Total Cost \$ Option 2 Job Classification Clerk of the Court New Levels Senior New Salary B17 Group \$ Cost Total Cost \$ Option 3 Job Classification Clerk of the Court New Levels Senior New Salary B17 Group \$ Cost Total Cost \$