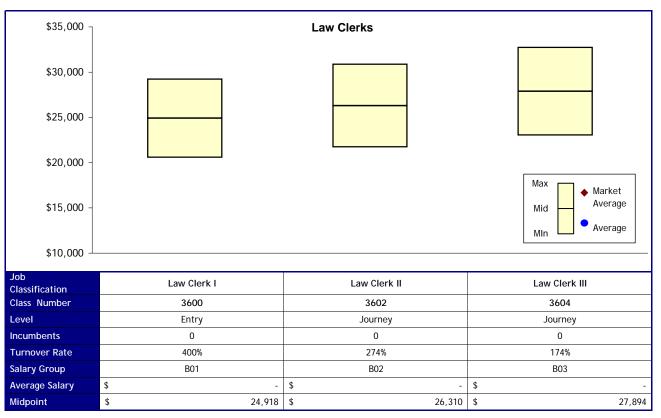

# **Proposed Changes**

### Option 1

| Job<br>Classification | Delete, move to B03 | Delete, move to B03 | Law Clerk |
|-----------------------|---------------------|---------------------|-----------|
| New Levels            |                     |                     | Journey   |
| New Salary<br>Group   | B03                 | B03                 | B03       |
| Cost                  | \$ -                | \$ -                | \$-       |
|                       |                     | Total Cost          | \$-       |

### Option 2

| Job<br>Classification | Delete, move to B03 | Delete, move to B03 | Law Clerk |
|-----------------------|---------------------|---------------------|-----------|
| New Levels            |                     |                     | Journey   |
| New Salary<br>Group   | B03                 | B03                 | B03       |
| Cost                  | \$ -                | \$ -                | \$ -      |
|                       |                     | Total Cost          | \$-       |

| Job<br>Classification | Delete, move to B03 | Delete, move to B03 | Law Clerk |
|-----------------------|---------------------|---------------------|-----------|
| New Levels            |                     |                     | Journey   |
| New Salary<br>Group   | B03                 | B03                 | B03       |
| Cost                  | \$ -                | \$ -                | \$ -      |
|                       |                     | Total Cost          | \$ -      |