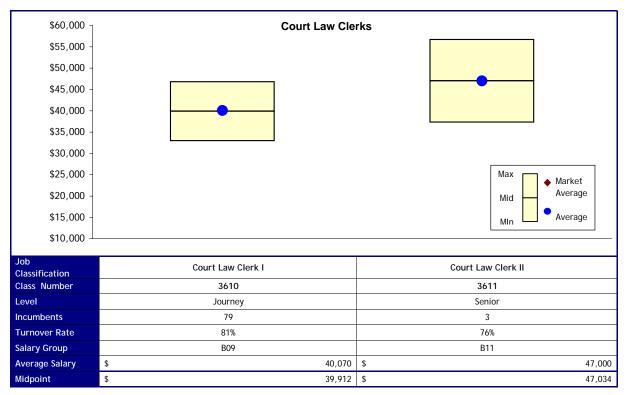

# **Proposed Changes**

#### Option 1 Job Court Law Clerk I Court Law Clerk II Classification New Levels Journey Senior New Salary B09 B11 Group Cost \$ - \$ Total Cost \$ Option 2 Job Court Law Clerk I Court Law Clerk II Classification New Levels Journey Senior New Salary B09 B11 Group Cost \$ \$ -Total Cost \$ Option 3 Job Court Law Clerk I Court Law Clerk II Classification New Levels Journey Senior New Salary B09 B11 Group Cost \$ \$ -Total Cost \$