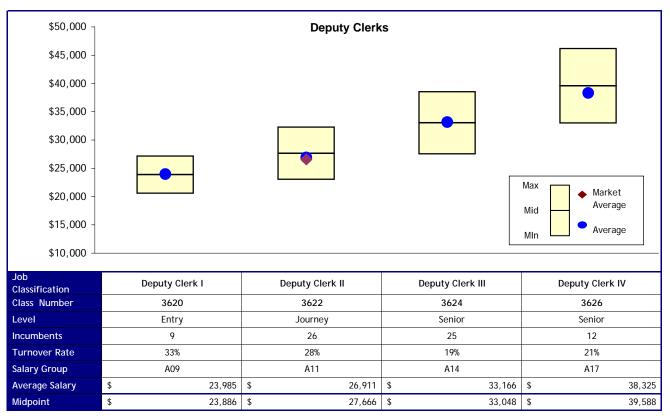

# **Proposed Changes**

### Option 1

| Job<br>Classification | Deputy Clerk I | Deputy Clerk II | Deputy Clerk III | Deputy Clerk IV |
|-----------------------|----------------|-----------------|------------------|-----------------|
| New Levels            | Entry          | Journey         | Senior           | Senior          |
| New Salary<br>Group   | A09            | A11             | A14              | A17             |
| Cost                  | \$ -           | \$ -            | \$ -             | \$ -            |
|                       |                |                 | Total Cost       | \$ -            |

### Option 2

| Job<br>Classification | Deputy Clerk I | Deputy Clerk II | Deputy Clerk III | Deputy Clerk IV |
|-----------------------|----------------|-----------------|------------------|-----------------|
| New Levels            | Entry          | Journey         | Senior           | Senior          |
| New Salary<br>Group   | A09            | A11             | A14              | A17             |
| Cost                  | \$ -           | \$ -            | \$ -             | \$ -            |
|                       |                |                 | Total Cost       | \$ -            |

| Job<br>Classification | Deputy Clerk I | Deputy Clerk II | Deputy Clerk III | Deputy Clerk IV |
|-----------------------|----------------|-----------------|------------------|-----------------|
| New Levels            | Entry          | Journey         | Senior           | Senior          |
| New Salary<br>Group   | A09            | A11             | A14              | A17             |
| Cost                  | \$ -           | \$ -            | \$ -             | \$ -            |
|                       |                | ·               | Total Cost       | \$-             |