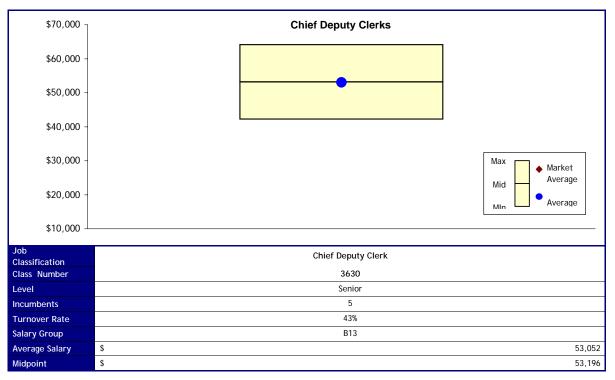

## **Proposed Changes**

#### Option 1 Job Classification Chief Deputy Clerk New Levels Senior New Salary B13 Group Cost \$ Total Cost \$ Option 2 Job Classification Chief Deputy Clerk New Levels New Salary Senior B13 Group \$ Cost Total Cost \$ Option 3 Job Classification Chief Deputy Clerk New Levels Senior New Salary B13 Group \$ Cost Total Cost \$