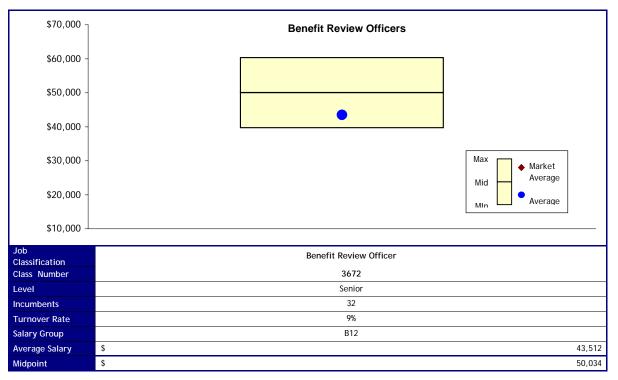

# **Proposed Changes**

| Job            |                        |  |
|----------------|------------------------|--|
| Classification | Benefit Review Officer |  |
| New Levels     | Senior                 |  |
| New Salary     | B12                    |  |
| Group          | 012                    |  |
| Cost           | \$                     |  |
|                | Total Cost \$          |  |
| Option 2       |                        |  |
| Job            | Benefit Review Officer |  |
| Classification |                        |  |
| New Levels     | Senior                 |  |
| New Salary     | B12                    |  |
| Group          |                        |  |
| Cost           | \$                     |  |
|                | Total Cost \$          |  |
| Option 3       |                        |  |
| Job            | Benefit Review Officer |  |
| Classification |                        |  |
| New Levels     | Senior                 |  |
| New Salary     | B12                    |  |
| Group          |                        |  |
| Cost           | \$                     |  |
|                | Total Cost \$          |  |