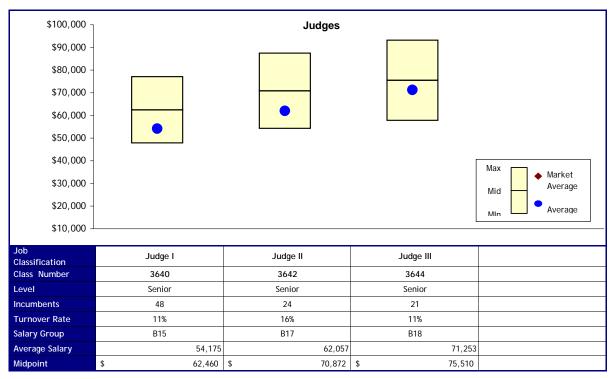

## **Proposed Changes**

#### Option 1

| Job<br>Classification | Administrative Law Judge I | Administrative Law Judge II | Administrative Law Judge III | Master Administrative Law<br>Judge |
|-----------------------|----------------------------|-----------------------------|------------------------------|------------------------------------|
| New Levels            | Senior                     | Senior                      | Senior                       | Senior                             |
| New Salary<br>Group   | B15                        | B17                         | B18                          | B20                                |
| Cost                  | \$ -                       | \$ -                        | \$ -                         | \$ -                               |
|                       |                            |                             | Total Cost                   | \$-                                |

| Job<br>Classification | Admir | nistrative Law Judge I | Administrative Law Judge II |       | Administrative Law Judge III |            | Mas | ter Administrative La<br>Judge | iW   |
|-----------------------|-------|------------------------|-----------------------------|-------|------------------------------|------------|-----|--------------------------------|------|
| New Levels            |       | Senior                 | Senior                      | -     |                              | Senior     |     | Senior                         |      |
| New Salary<br>Group   |       | B16                    | B18                         |       |                              | B19        |     | B21                            |      |
| Cost                  | \$    | 22,956                 | \$                          | 7,096 | \$                           | 10,440     | \$  |                                | -    |
|                       |       |                        |                             |       |                              | Total Cost | \$  | 40                             | ,492 |
| Option 3              |       |                        |                             |       |                              |            |     |                                |      |

| Job<br>Classification | Administrative Law Judge | el A     | Administrative Law Judge II | Administrative Law Judge III | Administrative Law Judge IV |  |
|-----------------------|--------------------------|----------|-----------------------------|------------------------------|-----------------------------|--|
| New Levels            | Senior                   |          | Senior                      | Senior                       | Senior                      |  |
| New Salary<br>Group   | B16                      |          | B18                         | B19                          | B21                         |  |
| Cost                  | \$ 22                    | 2,956 \$ | 7,096                       | \$ 10,440                    | \$ -                        |  |
|                       |                          |          |                             | Total Cost                   | \$ 40,492                   |  |