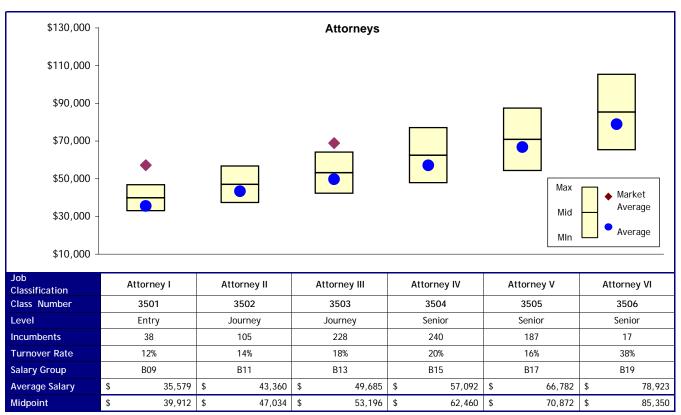

# **Proposed Changes**

### Option 1

| Job<br>Classification | Delet | Delete, move to B12 |    | Attorney I |    | Attorney II |         | Attorney III | ŀ      | Attorney IV | Attorney V |         |
|-----------------------|-------|---------------------|----|------------|----|-------------|---------|--------------|--------|-------------|------------|---------|
| New Levels            |       |                     |    | Entry Jour |    | Journey     | Journey |              | Senior |             | Senior     |         |
| New Salary<br>Group   |       | B12                 |    | B12 B12    |    | B14         | B16     |              |        | B18         |            | B20     |
| Cost                  | \$    | 173,271             | \$ | 51,306     | \$ | 81,496      | \$      | 75,136       | \$     | 14,773      | \$         | 9,792   |
|                       |       |                     |    |            |    |             |         |              |        | Total Cost  | \$         | 405,774 |

### Option 2

| Job<br>Classification | Delete | e, move to B13 | Attorney I Attorney II |            | Attorney III | Attorney IV | Attorney V   |
|-----------------------|--------|----------------|------------------------|------------|--------------|-------------|--------------|
| New Levels            |        |                | Entry Journey          |            | Journey      | Senior      | Senior       |
| New Salary<br>Group   |        | B13            | B13 B15                |            | B17          | B17 B19     |              |
| Cost                  | \$     | 254,571        | \$ 153,151             | \$ 339,230 | \$ 349,574   | \$ 354,133  | \$ 245,422   |
|                       |        |                |                        |            |              | Total Cost  | \$ 1,696,081 |

| Job<br>Classification | Delet | e, move to B13 | move to B13 Attorney I Att |    | Attorney II |         | Attorney III |        | Attorney IV |        | Attorney V |
|-----------------------|-------|----------------|----------------------------|----|-------------|---------|--------------|--------|-------------|--------|------------|
| New Levels            |       |                | Entry Journey              |    | Journey     | Journey |              | Senior |             | Senior |            |
| New Salary<br>Group   |       | B13            | 13 B13 B15                 |    | B15         | B17     |              |        | B19         |        | B21        |
| Cost                  | \$    | 254,571        | \$ 153,151                 | \$ | 339,230     | \$      | 349,574      | \$     | 354,133     | \$     | 245,422    |
|                       |       |                |                            |    |             |         |              |        | Total Cost  | \$     | 1,696,081  |