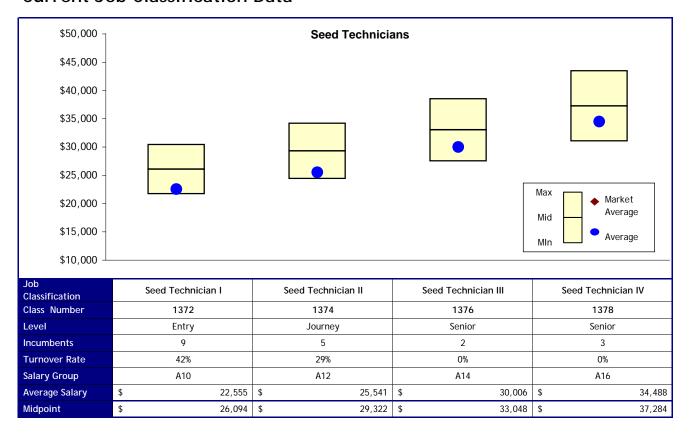

series                       | Technician series                       |
| New Levels     |                                         |                                         |                                         |
| New Salary     |                                         | B03                                     |                                         |
| Group          |                                         | 500                                     |                                         |
| Cost           | \$ -                                    | \$ 2,688                                | \$ -                                    |
|                |                                         | Total Cost                              | \$ 2,688                                |



# **Proposed Changes**

#### Option 1

| _ •            |                         |                         |                         |                         |  |
|----------------|-------------------------|-------------------------|-------------------------|-------------------------|--|
| Job            | Delete, move to Natural |  |
| Classification | Resource Specialist I   | Resource Specialist I   | Resource Specialist II  | Resource Specialist III |  |
| New Levels     |                         |                         |                         |                         |  |
| New Salary     | B05                     | B05                     | B07                     | B09                     |  |
| Group          | 803                     | B03                     | B07