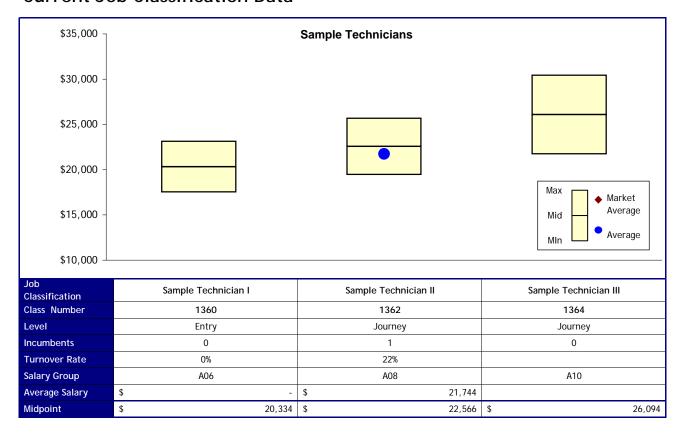

---|-----------------------|----------------|-----------------|------------------|------------------------|-----------------|----------------|
| New Levels            |                       | Entry          | Journey         | Journey          |                        | Senior          | Senior         |
| New Salary<br>Group   | B06                   | B06            | B08             | B10              | B12                    | B12             | B14            |
| Cost                  | \$ 43,512             | \$ -           | \$ -            | \$ 75,730        | \$ 107,775             | \$ -            | \$ -           |
|                       |                       |                |                 |                  |                        | Total Cost      | \$ 227,017     |



# **Proposed Changes**

### Option 1

| Job            | Delete, move to Inspector or Laboratory | Delete, move to Inspector or Laboratory | Delete, move to Inspector or Laboratory |
|----------------|-----------------------------------------|-----------------------------------------|-----------------------------------------|
| Classification | Technician series                       | Technician series                       | Technician series                       |
| New Levels     |                                         |                                         |                                         |
| New Salary     |                                         | B03                                     |                                         |
| Group          |