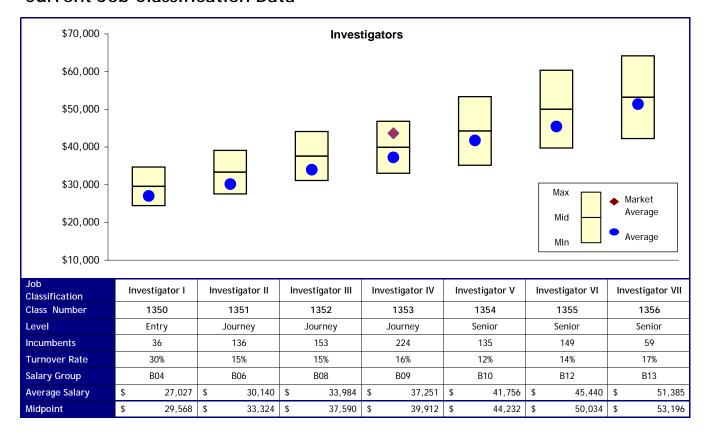

| inspector in  | B10             | inspector iv | inspector v |  |
| New Levels     |                 | Entry                    | Journey      | Journey       |                 | Senior       | Senior      |  |
| New Salary     | B04             | B04                      | B06          | B08           | B10             | B10          | B12         |  |
| Group          | БОЧ             | БОТ                      | 500          | 500           | D10             | D10          | DIZ         |  |
| Cost           | \$ 25,620       | \$ 136,260               | \$ 8,072     | \$ 72,650     | \$ 38,904       | \$ -         | \$ -        |  |
|                |                 |                          |              |               |                 | Total Cost   | \$ 281,506  |  |



# **Proposed Changes**

### Option 1

| Job<br>Classification | Investigator I | Investigator II | Investigator III | Investigator IV | Investigator V | Investigator VI | Investigator VII |
|-----------------------|----------------|-----------------|------------------|-----------------|----------------|-----------------|------------------|
| New Levels            | Entry          | Journey         | Journey          | Journey         | Senior         | Senior          | Senior           |
| New Salary<br>Group   | B04            | B06             | B08              | B09             | B10            | B12             | B13              |
| Cost                  | \$ -           | \$ -            | \$ -             | \$ -            | \$ -           | \$ -            | \$ -             |