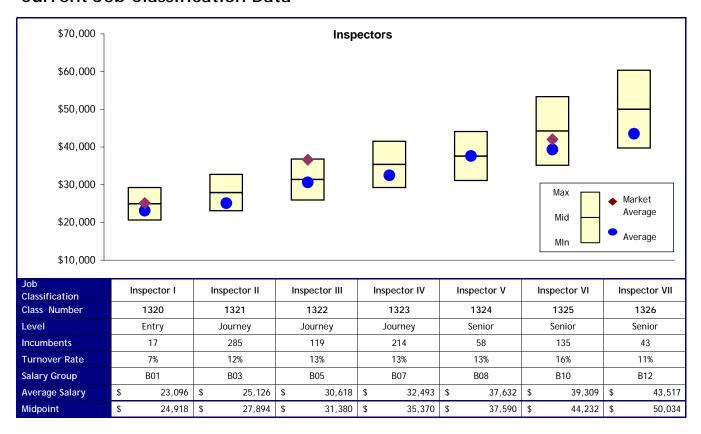

## **Proposed Changes**

### Option 1

| Job<br>Classification | Inspector I | Inspector II | Inspector III | Inspector IV | Inspector V | Inspector VI | Inspector VII |
|-----------------------|-------------|--------------|---------------|--------------|-------------|--------------|---------------|
| New Levels            | Entry       | Journey      | Journey       | Journey      | Senior      | Senior       | Senior        |
| New Salary<br>Group   | B01         | B03          | B05           | B07          | B08         | B10          | B12           |
| Cost                  | \$ -        | \$ -         | \$ -          | \$ -         | \$ -        | \$ -         | \$ -          |
|                       |             |              |               |              |             | Tota