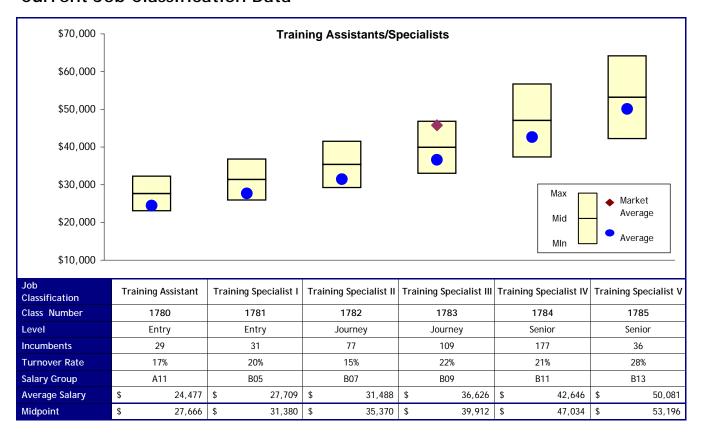

| Specialist I        | Specialist II   | Specialist III  | Specialist IV   | Specialist V    |
| New Levels     | Entry           | Entry Journey Journ |                 | Journey         | Senior          | Senior          |
| New Salary     | A12             | B06                 | B08             | B10             | B12             | B14             |
| Group          | 7112            | 500                 | 500             | B10             | 512             | 511             |
| Cost           | \$ 30,288       | \$ 40,789           | \$ 113,868      | \$ 45,678       | \$ 56,568       | \$ 11,255       |
|                | _               |                     | _               |                 | Total Cost      | \$ 298,446      |

### **Current Job Classification Data**



# **Proposed Changes**

### Option 1

| Job<br>Classification | Training Assistant | Training Specialist I | Training Specialist II | Training Specialist III | Training Specialist IV | Training Specialist V |
|-----------------------|--------------------|-----------------------|------------------------|-------------------------|------------------------|-----------------------|
| New Levels            | Entry              | Entry                 | Journey                | Journey                 | Senior                 | Senior                |
| New Salary<br>Group   | A11                | B05                   | B07                    | B09                     | B11                    | B13                   |
| Cost                  | \$ -               | \$ -                  | \$ -