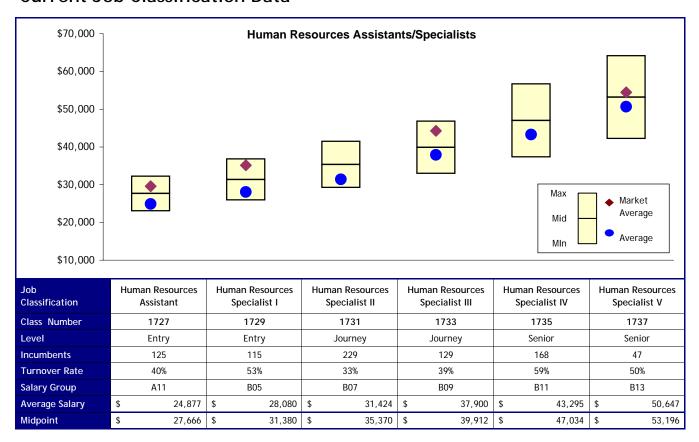

### **Current Job Classification Data**



## **Proposed Changes**

### Option 1

| Job                 | Human Resources |
|---------------------|-----------------|-----------------|-----------------|-----------------|-----------------|-----------------|
| Classification      | Assistant       | Specialist I    | Specialist II   | Specialist III  | Specialist IV   | Specialist V    |
| New Levels          | Entry           | Entry           | Journey         | Journey         | Senior          | Senior          |
| New Salary<br>Group | A11             | B05             | B07             | B09             | B11             | B13             |
| Cost                | \$ -            | \$ -            | \$ -            | \$ -            | \$ -            | \$ -            |
|                     |                 |