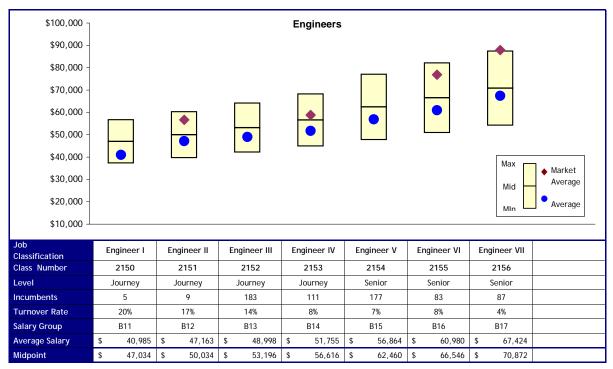

## **Proposed Changes**

### Option 1

| Job<br>Classification | Dele | ete, move to<br>B12 | Engineer I | Delete, move to<br>B14 | Engineer II | Delete, move to<br>B16 | Engineer III | Delete, move to<br>B18 | Engineer IV |
|-----------------------|------|---------------------|------------|------------------------|-------------|------------------------|--------------|------------------------|-------------|
| New Levels            |      |                     | Journey    |                        | Journey     |                        | Senior       |                        | Senior      |
| New Salary<br>Group   |      | B12                 | B12        | B14                    | B14         | B16                    | B16          | B18                    | B18         |
| Cost                  | \$   | 4,752               |            | \$ 41,183              |             | \$ 15,687              |              | \$ 2,760               |             |
|                       |      |                     |            |                        |             |                        |              | Total Cost             | \$ 64,382   |

#### Option 2

| Job<br>Classification | Dele | te, move to<br>B12 | Engineer I | Delete, move to<br>B14 | Engineer II | Delete, move to<br>B16 | Engineer III | Delete, move to<br>B18 | Engineer IV |
|-----------------------|------|--------------------|------------|------------------------|-------------|------------------------|--------------|------------------------|-------------|
| New Levels            |      |                    | Journey    |                        | Journey     |                        | Senior       |                        | Senior      |
| New Salary<br>Group   |      | B12                | B12        | B14                    | B14         | B16                    | B16          | B18                    | B18         |
| Cost                  | \$   | 4,752              |            | \$ 41,183              |             | \$ 15,687              |              | \$ 2,760               |             |
|                       |      |                    |            |                        |             |                        |              | Total Cost             | \$ 64,382   |

| Job            | Delete, move to | Engineer I | Delete, move to | Engineer II | Delete, move to | Engineer III | Delete, move to | Engineer IV |
|----------------|-----------------|------------|-----------------|-------------|-----------------|--------------|-----------------|-------------|
| Classification | B12             | Engineeri  | B14             | Engineer ii | B16             | Engineer m   | B18             | Engineer iv |
| New Levels     |                 | Journey    |                 | Journey     |                 | Senior       |                 | Senior      |
| New Salary     | B12             | B12        | B14             | B14         | B16             | B16          | B18             | B18         |
| Group          | 012             | DIE        | DIT             | ын          | BIO             | DIO          | 510             | 510         |
| Cost           | \$ 4,752        |            | \$ 41,183       |             | \$ 15,687       |              | \$ 2,760        |             |
|                |                 |            |                 |             |                 |              | Total Cost      | \$ 64,382   |