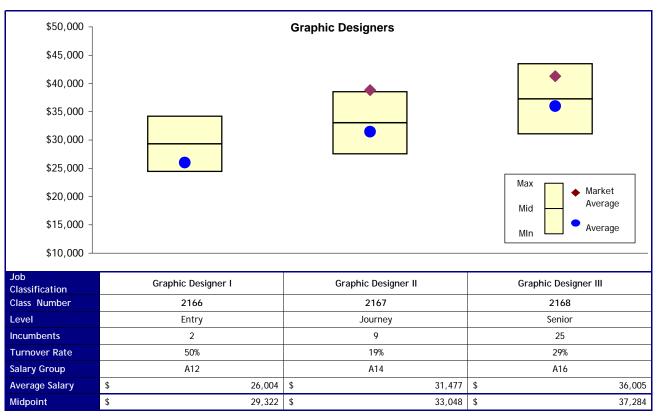

# **Proposed Changes**

### Option 1

| Job<br>Classification | De | lete, move to A12 | Graphic Designer I | Graphic Designer II |    |  |
|-----------------------|----|-------------------|--------------------|---------------------|----|--|
| New Levels            |    |                   | Journey            | Senior              |    |  |
| New Salary<br>Group   |    | A12               | B06                | B08                 | _  |  |
| Cost                  | \$ | 3,072             |                    |                     |    |  |
|                       |    |                   | Total Cost         | \$ 3,07             | 12 |  |

### Option 2

| Job<br>Classification | Delete, move to A12 | Graphic Designer I | Graphic Designer II |
|-----------------------|---------------------|--------------------|---------------------|
| New Levels            |                     | Journey            | Senior              |
| New Salary<br>Group   | A12                 | B06                | B08                 |
| Cost                  | \$<br>3,072         |                    |                     |
|                       |                     | Total Cost         | \$ 3,072            |

| Job<br>Classification | De | lete, move to A12 | Graphic Designer I | Graphic Designer II |
|-----------------------|----|-------------------|--------------------|---------------------|
| New Levels            |    |                   | Journey            | Senior              |
| New Salary<br>Group   |    | A12               | B07                | B09                 |
| Cost                  | \$ | 6,456             | \$ 492             | \$ 5,376            |
|                       |    |                   | Total Cost         | \$ 12,324           |