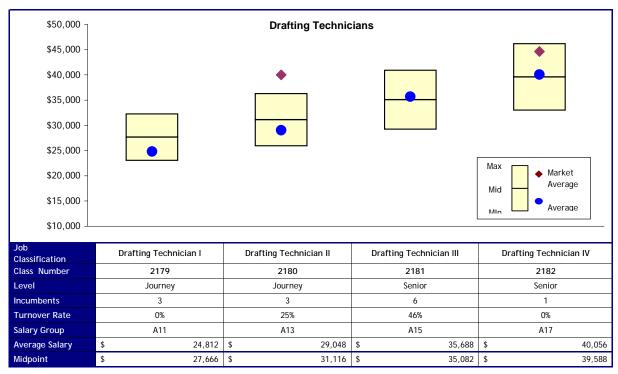

### Option 1

| Job<br>Classification | Delete, move to A15 |        | Delete, move to A15 |       | Drafting Technician I |            | Drafting T | echnician II |
|-----------------------|---------------------|--------|---------------------|-------|-----------------------|------------|------------|--------------|
| New Levels            |                     |        |                     |       | Journey               |            | Se         | nior         |
| New Salary<br>Group   |                     | A15    | A1                  | 5     | A15                   |            | Ą          | .17          |
| Cost                  | \$                  | 13,260 | \$                  | 2,100 | \$                    | -          | \$         | -            |
|                       |                     |        |                     |       |                       | Total Cost | \$         | 15,360       |

#### Option 2

| Job<br>Classification | Delet | Delete, move to A15 |    | Delete, move to A15 |    | Drafting Technician I |    | Drafting Technician II |        |
|-----------------------|-------|---------------------|----|---------------------|----|-----------------------|----|------------------------|--------|
| New Levels            |       |                     |    |                     |    | Journey               |    | Senior                 |        |
| New Salary<br>Group   |       | A15                 | A1 | 5                   |    | A15                   |    | A17                    |        |
| Cost                  | \$    | 13,260              | \$ | 2,100               | \$ | -                     | \$ |                        | -      |
|                       |       |                     |    |                     |    | Total Cost            | \$ |                        | 15,360 |

| Job<br>Classification | Delete, move to A16 | Delete, move to A16 | Drafting Technician I | Drafting Technician II |
|-----------------------|---------------------|---------------------|-----------------------|------------------------|
| New Levels            |                     |                     | Journey               | Senior                 |
| New Salary<br>Group   | A16                 | A16                 | A16                   | A18                    |
| Cost                  | \$ 18,768           | \$ 6,060            | \$ -                  | \$ -                   |
|                       |                     |                     | Total Cost            | \$ 24,828              |