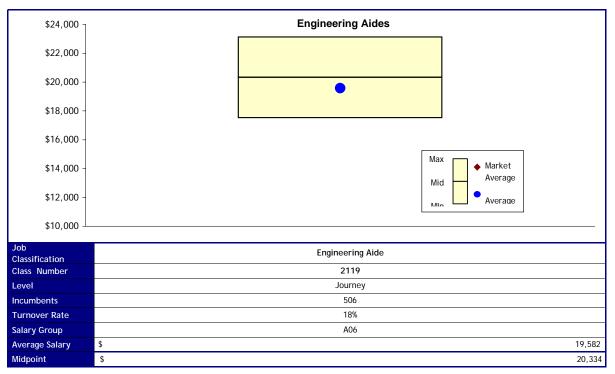

### Option 1

| Job            | Environmental Aido |   |
|----------------|--------------------|---|
| Classification | Engineering Aide   |   |
| New Levels     | Journey            |   |
| New Salary     | A06                |   |
| Group          |                    |   |
| Cost           | \$                 | - |
|                | Total Cost \$      | - |
| Option 2       |                    |   |

| Job            | Engineering Aide |        |
|----------------|------------------|--------|
| Classification | Engineering Alde |        |
| New Levels     | Journey          |        |
| New Salary     | A07              |        |
| Group          | A07              |        |
| Cost           | \$               | 76,938 |
|                | Total Cost \$    | 76,938 |

| Job            | Engineering Aide |         |
|----------------|------------------|---------|
| Classification |                  |         |
| New Levels     | Journey          |         |
| New Salary     | A08              |         |
| Group          | A00              |         |
| Cost           | \$               | 269,984 |
|                | Total Cost \$    | 269,984 |