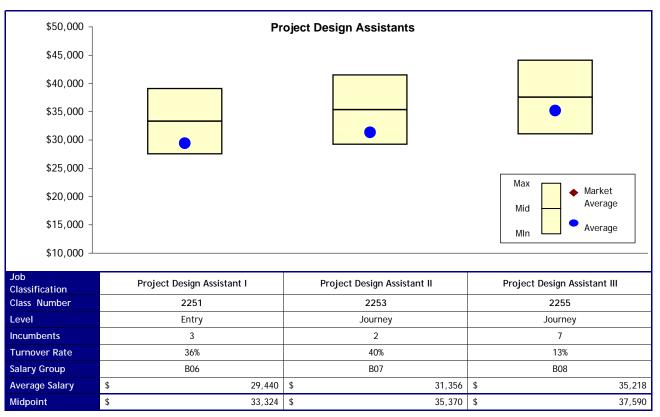

# **Proposed Changes**

### Option 1

| Job<br>Classification | Delete, move to B08 |       | Delete, move to B08 | Project Design Assistant |    |
|-----------------------|---------------------|-------|---------------------|--------------------------|----|
| New Levels            |                     |       |                     | Journey                  |    |
| New Salary<br>Group   |                     | B08   | B08                 | B08                      |    |
| Cost                  | \$                  | 4,884 | \$ -                | \$                       | -  |
|                       |                     |       | Total Cost          | \$ 4,88                  | 34 |

#### Option 2

| Job<br>Classification | De | elete, move to B08 | Delete, move to B08 | Project Design Assistant |    |
|-----------------------|----|--------------------|---------------------|--------------------------|----|
| New Levels            |    |                    |                     | Journey                  |    |
| New Salary<br>Group   |    | B08                | B08                 | B08                      |    |
| Cost                  | \$ | 4,884              | \$ -                | \$                       | -  |
|                       |    |                    | Total Cost          | \$ 4,8                   | 84 |

| Job<br>Classification | Delete, move to B08 | Delete, move to B08 | Project Design Assistant |  |
|-----------------------|---------------------|---------------------|--------------------------|--|
| New Levels            |                     |                     | Journey                  |  |
| New Salary<br>Group   | B08                 | B08                 | B08                      |  |
| Cost                  | \$<br>4,884         | \$ -                | \$ -                     |  |
|                       |                     | Total Cost          | \$ 4,884                 |  |