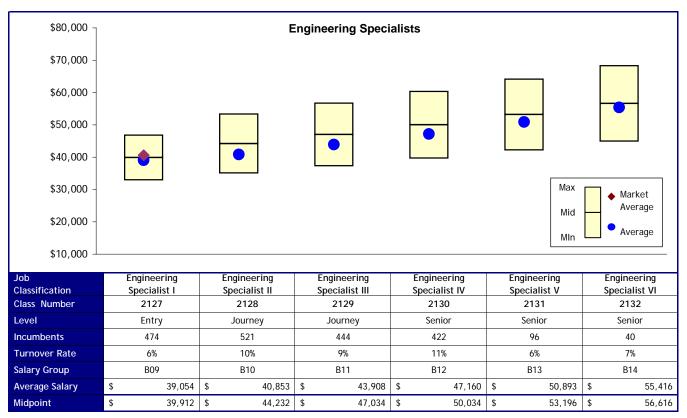

#### Option 1

| Job<br>Classification | Dele | Delete, move to B10 Engineering Specialist Delete, move to |         | Delete, move to B12 | Engineering Specialist<br>III | Delete, move to B14 | Engineering Specialist<br>IV |  |
|-----------------------|------|------------------------------------------------------------|---------|---------------------|-------------------------------|---------------------|------------------------------|--|
| New Levels            |      |                                                            | Journey |                     | Senior                        |                     | Senior                       |  |
| New Salary<br>Group   |      | B10                                                        | B10     | B12                 | B12                           | B14                 | B14                          |  |
| Cost                  | \$   | 97,994                                                     | \$ -    | \$ 68,486           | \$ -                          | \$ 15,210           | \$-                          |  |
|                       |      |                                                            |         |                     |                               | Total Cost          | \$ 181,690                   |  |

| Job<br>Classification | Delete, move to B10 | Engineering Specialist<br>II | Delete, move to B12 | Engineering Specialist<br>III | Delete, move to B14 | Engineering Specialist<br>IV |
|-----------------------|---------------------|------------------------------|---------------------|-------------------------------|---------------------|------------------------------|
| New Levels            |                     | Journey                      |                     | Senior                        |                     | Senior                       |
| New Salary<br>Group   | B10                 | B10                          | B12                 | B12                           | B14                 | B14                          |
| Cost                  | \$ 97,994           | \$ -                         | \$ 68,486           | \$ -                          | \$ 15,210           | \$-                          |
|                       |                     |                              |                     |                               | Total Cost          | \$ 181,690                   |

### Option 3

| Job<br>Classification | Delet | te, move to B10 Engineering Specialist Delete, move to |         | Delete, move to B12 | Engineering Specialist<br>III | Delete, move to B14 | Engineering Specialist<br>IV |  |
|-----------------------|-------|--------------------------------------------------------|---------|---------------------|-------------------------------|---------------------|------------------------------|--|
| New Levels            |       |                                                        | Journey |                     | Senior                        |                     | Senior                       |  |
| New Salary<br>Group   |       | B10                                                    | B10     | B12                 | B12                           | B14                 | B14                          |  |
| Cost                  | \$    | 97,994                                                 | \$-     | \$ 68,486           | \$-                           | \$ 15,210           | \$-                          |  |
|                       |       |                                                        |         |                     |                               | Total Cost          | \$ 181,690                   |  |

Note: Engineering Assistant series is being merged with Engineering Specialist series.