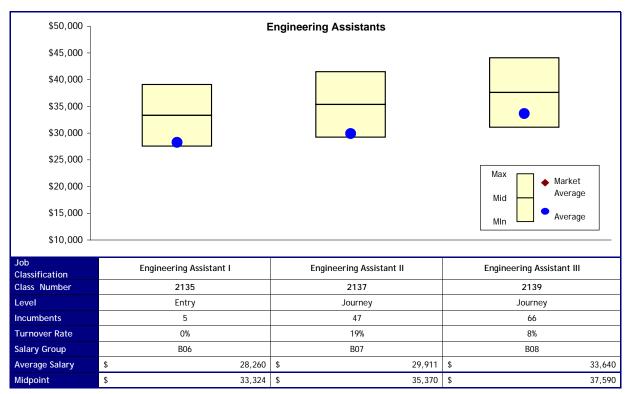

#### Option 1

| Job            | Delete, move to Engineering Specialist or | Delete, move to Engineering Specialist or | Engineering Specialist L |
|----------------|-------------------------------------------|-------------------------------------------|--------------------------|
| Classification | Engineering Technician series             | Engineering Technician series             | Engineering Specialist I |
| New Levels     |                                           |                                           | Entry                    |
| New Salary     | B08                                       | B08                                       | B08                      |
| Group          | 200                                       | 200                                       | 500                      |
| Cost           | \$ 14,040                                 | \$ 73,512                                 | \$ -                     |
|                |                                           | Total Cost                                | \$ 87,552                |

#### Option 2

| Job            | Delete, move to Engineering Specialist or | Delete, move to Engineering Specialist or | Engineering Specialist I |
|----------------|-------------------------------------------|-------------------------------------------|--------------------------|
| Classification | Engineering Technician series             | Engineering Technician series             | Engineering specialist i |
| New Levels     |                                           |                                           | Entry                    |
| New Salary     | B08                                       | B08                                       | B08                      |
| Group          | 200                                       | 200                                       | 500                      |
| Cost           | \$ 14,040                                 | \$ 73,512                                 | \$ -                     |
|                |                                           | Total Cost                                | \$ 87,552                |

#### **Option 3**

| Job<br>Classification | to Engineering Specialist or<br>ering Technician series | e to Engineering Specialist or<br>ering Technician series | E  | ingineering Specialist I |        |
|-----------------------|---------------------------------------------------------|-----------------------------------------------------------|----|--------------------------|--------|
| New Levels            |                                                         |                                                           |    | Entry                    |        |
| New Salary<br>Group   | B08                                                     | B08                                                       |    | B08                      |        |
| Cost                  | \$<br>14,040                                            | \$<br>73,512                                              | \$ |                          | -      |
|                       |                                                         | Total Cost                                                | \$ |                          | 87,552 |

Note: Engineering Assistant series is being merged with Engineering Specialist series.