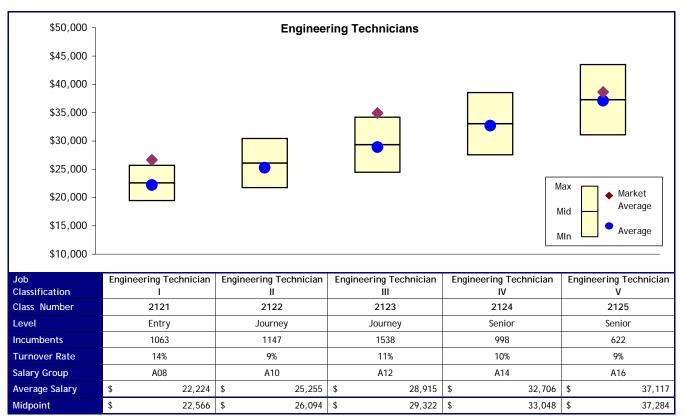

# **Proposed Changes**

## Option 1

| Job<br>Classification | Engineering Technician I | Engineering Technician II | Engineering Technician III | Engineering Technician IV | Engineering Technician V |
|-----------------------|--------------------------|---------------------------|----------------------------|---------------------------|--------------------------|
| New Levels            | Entry                    | Journey                   | Journey                    | Senior                    | Senior                   |
| New Salary<br>Group   | A08                      | A10                       | A12                        | A14                       | A16                      |
| Cost                  | \$ -                     | \$ -                      | \$ -                       | \$ -                      | \$-                      |
|                       |                          |                           |                            | Total Cost                | \$ -                     |

### Option 2

| Job<br>Classification | Engineering Technician I | Engineering Technician II | Engineering Technician III | Engineering Technician IV | Engineering Technician V |  |
|-----------------------|--------------------------|---------------------------|----------------------------|---------------------------|--------------------------|--|
| New Levels            | Entry                    | Journey                   | Journey                    | Senior                    | Senior                   |  |
| New Salary<br>Group   | A09                      | A11                       | A13                        | A15                       | A17                      |  |
| Cost                  | \$ 107,846               | \$ 52,747                 | \$ 103,396                 | \$ 62,087                 | \$ 38,493                |  |
|                       |                          |                           |                            | Total Cost                | \$ 364,569               |  |

| Job<br>Classification | Engineering | Engineering Technician I |         | Engineering Technician II |           | II Er | ngineering Technician IV | Engineering Technician V |           |
|-----------------------|-------------|--------------------------|---------|---------------------------|-----------|-------|--------------------------|--------------------------|-----------|
| New Levels            | Ent         | try                      | Journey |                           | Journey   |       | Senior                   | Senior                   |           |
| New Salary<br>Group   | A1          | 10                       | A12     |                           | A14       |       | A16                      |                          | A18       |
| Cost                  | \$          | 440,530                  | \$ 38   | 36,193                    | \$ 633,88 | 8 \$  | 450,161                  | \$                       | 285,506   |
|                       |             |                          |         |                           |           |       | Total Cost               | \$                       | 2,196,278 |