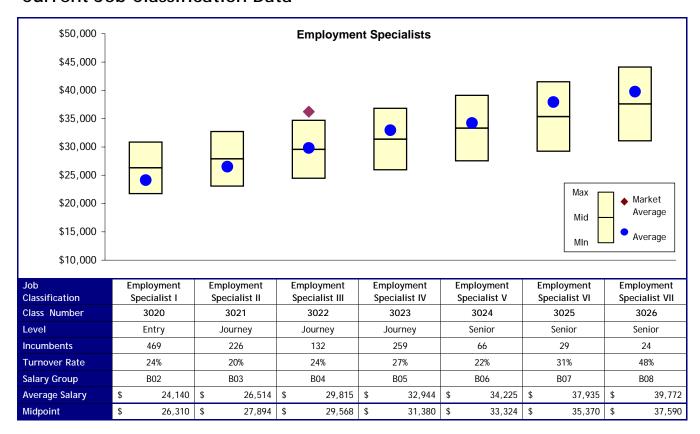

#### Option 1

| Job                 | Employment   | Employment    | Employment     | Employment    | Employment   | Employment    | Employment     |
|---------------------|--------------|---------------|----------------|---------------|--------------|---------------|----------------|
| Classification      | Specialist I | Specialist II | Specialist III | Specialist IV | Specialist V | Specialist VI | Specialist VII |
| New Levels          | Entry        | Journey       | Journey        | Journey       | Senior       | Senior        | Senior         |
| New Salary<br>Group | B02          | B03           | B04            | B05           | B06          | B07           | B08            |
| Cost                | \$ -         | \$ -          | \$ -           | \$ -          | \$ -         | \$ -          | \$ -           |
|                     |              |               |                |               |              | Total Cost    | \$ -           |

#### Option 2

| Job                 | Delete, move to | Employment   | Delete, move to | Employment    | Delete, move to | Employment     | Employment    |
|---------------------|-----------------|--------------|-----------------|---------------|-----------------|----------------|---------------|
| Classification      | B03             | Specialist I | B05             | Specialist II | B07             | Specialist III | Specialist IV |
| New Levels          |                 | Entry        |                 | Journey       |                 | Senior         | Senior        |
| New Salary<br>Group | B03             | B03          | B05             | B05           | B07             | B07            | B09           |
| Cost                | \$ 44,568       | \$ -         | \$ 900          | \$ -          | \$ 2,892        | \$ -           | \$ 1,920      |
|                     |                 |              |                 |               |                 | Total Cost     | \$ 50,280     |

| Job                 | Delete, move to | Employment   | Delete, move to | Employment    | Delete, move to | Employment     | Employment    |
|---------------------|-----------------|--------------|-----------------|---------------|-----------------|----------------|---------------|
| Classification      | B03             | Specialist I | B05             | Specialist II | B07             | Specialist III | Specialist IV |
| New Levels          |                 | Entry        |                 | Journey       |                 | Senior         | Senior        |
| New Salary<br>Group | B03             | B03          | B05             | B05           | B07             | B07            | B09           |
| Cost                | \$ 44,568       | \$ -         | \$ 900          | \$ -          | \$ 2,892        | \$ -           | \$ 1,920      |
|                     |                 |              |                 |               |                 | Total Cost     | \$ 50,280     |