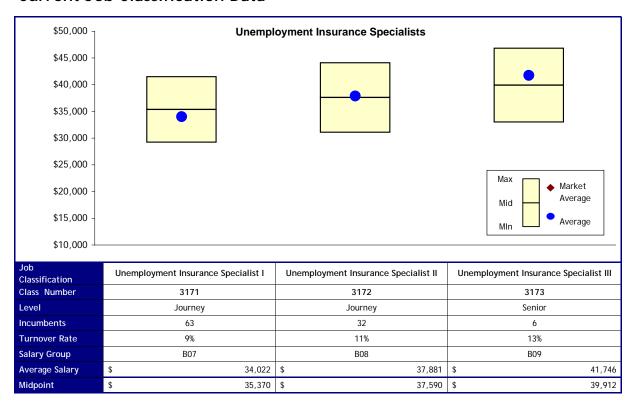

#### Option 1

| Job<br>Classification | Unemployment Insurance Specialist I | Delete, move to B09 | Unemployment Specialist II |
|-----------------------|-------------------------------------|---------------------|----------------------------|
| New Levels            | Journey                             |                     | Senior                     |
| New Salary<br>Group   | B07                                 | B09                 | B09                        |
| Cost                  | \$ -                                | \$ 1,071            | -                          |
| •                     |                                     | Total Cost          | \$ 1.071                   |

#### Option 2

| Job<br>Classification | Unemployment Insurance Specialist I | Delete, move to B09 | Unemployment Specialist II |
|-----------------------|-------------------------------------|---------------------|----------------------------|
| New Levels            | Journey                             |                     | Senior                     |
| New Salary<br>Group   | B07                                 | B09                 | B09                        |
| Cost                  | \$ -                                | \$ 1,071            | \$ -                       |
|                       |                                     | Total Cost          | \$ 1.071                   |

| Job<br>Classification | Unemployment Insurance Specialist I | Delete, move to B09 | Unemployment Specialist II |
|-----------------------|-------------------------------------|---------------------|----------------------------|
| New Levels            | Journey                             |                     | Senior                     |
| New Salary<br>Group   | B07                                 | B09                 | B09                        |
| Cost                  | \$ -                                | \$ 1,071            | \$ -                       |
|                       |                                     | Total Cost          | \$ 1,071                   |