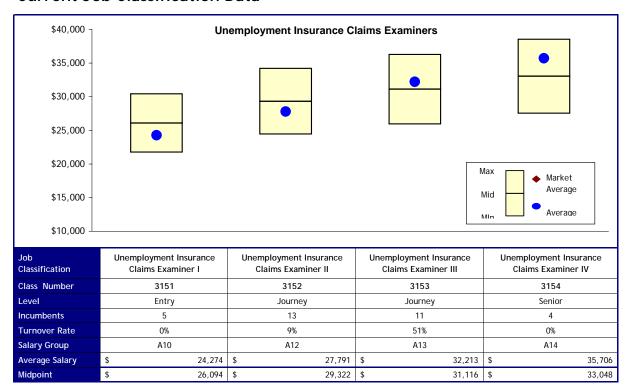

#### Option 1

| Job            | Unemployment Insurance | Doloto move to A12  | Unemployment Insurance | Unemployment Insurance |
|----------------|------------------------|---------------------|------------------------|------------------------|
| Classification | Claims Examiner I      | Delete, move to A13 | Claims Examiner II     | Claims Examiner III    |
| New Levels     | Entry                  |                     | Journey                | Senior                 |
| New Salary     | A11                    | A13                 | A13                    | A15                    |
| Group          | 7111                   | 7113                | 7(10                   | 7110                   |
| Cost           | \$ 108                 | \$ 1,536            | \$ -                   | \$ -                   |
|                |                        |                     | Total Cost             | \$ 1.644               |

#### Option 2

| -              |                        |                     |                        |                        |
|----------------|------------------------|---------------------|------------------------|------------------------|
| Job            | Unemployment Insurance | Delete, move to A13 | Unemployment Insurance | Unemployment Insurance |
| Classification | Claims Examiner I      | Delete, move to A13 | Claims Examiner II     | Claims Examiner III    |
| New Levels     | Entry                  |                     | Journey                | Senior                 |
| New Salary     | A11                    | A13                 | A13                    | A15                    |
| Group          | 7111                   | 7110                | 7110                   | 7(10                   |
| Cost           | \$ 108                 | \$ 1,536            | \$ -                   | \$ -                   |
| -              |                        |                     | Total Cost             | \$ 1,644               |

| Job<br>Classification | Unemployment Insurance<br>Claims Examiner I | Delete, move to A13 | Unemployment Insurance<br>Claims Examiner II | Unemployment Insurance<br>Claims Examiner III |
|-----------------------|---------------------------------------------|---------------------|----------------------------------------------|-----------------------------------------------|
| New Levels            | Entry                                       |                     | Journey                                      | Senior                                        |
| New Salary<br>Group   | A11                                         | A13                 | A13                                          | A15                                           |
| Cost                  | \$ 108                                      | \$ 1,536            | \$ -                                         | \$ -                                          |
|                       | <u> </u>                                    | <u> </u>            | Total Cost                                   | \$ 1,644                                      |