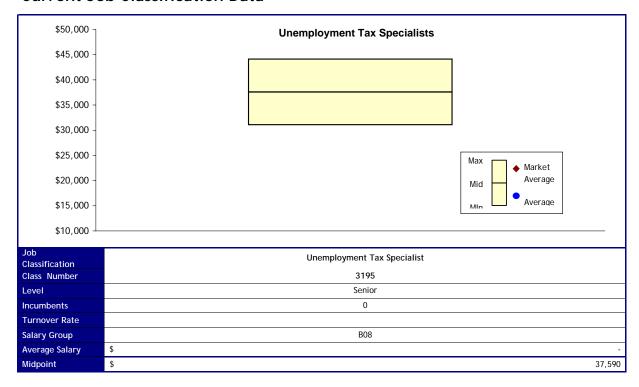

|                                     | Total Cost          | \$ 1.071                   |

| Job<br>Classification | Unemployment Insurance Specialist I | Delete, move to B09 | Unemployment Specialist II |
|-----------------------|-------------------------------------|---------------------|----------------------------|
| New Levels            | Journey                             |                     | Senior                     |
| New Salary<br>Group   | B07                                 | B09                 | B09                        |
| Cost                  | \$ -                                | \$ 1,071            | \$ -                       |
|                       |                                     | Total Cost          | \$ 1,071                   |



## **Proposed Changes**

| Job            | Delete due to non-usage |   |
|----------------|-------------------------|---|
| Classification | <u> </u>                |   |
| New Levels     | Senior                  |   |
| New Salary     |                         |   |
| Group          |                         |   |
| Cost           | \$                      | - |
|                | Total Cost \$           | - |
| Option 2       |                         |   |
| Job            | Delete due to non-usage |   |
| Classification |                         |   |
| New Levels     | Senior                  |   |
| New Salary     |                         |   |
| Group          |                         |   |
| Cost           | \$                      | - |
|                | Total Cost \$