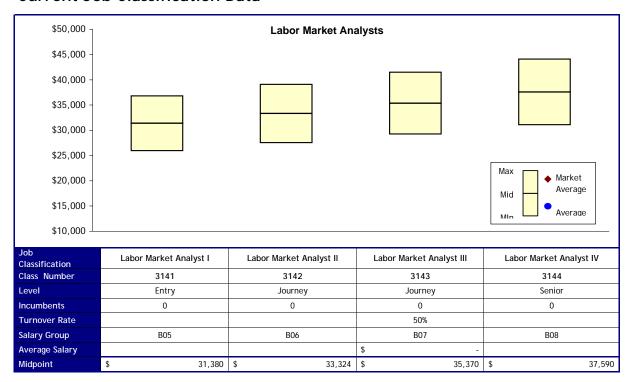

#### Option 1

| Job<br>Classification | Delete due to non-usage |
|-----------------------|-------------------------|-------------------------|-------------------------|-------------------------|
| New Levels            |                         |                         |                         |                         |
| New Salary            |                         |                         |                         |                         |
| Group                 |                         |                         |                         |                         |
| Cost                  | \$ -                    | \$ -                    | \$ -                    | \$ -                    |
|                       |                         |                         | Total Cost              | \$ -                    |

#### Option 2

| Job<br>Classification | Delete due to non-usage |
|-----------------------|-------------------------|-------------------------|-------------------------|-------------------------|
| New Levels            |                         |                         |                         |                         |
| New Salary            |                         |                         |                         |                         |
| Group                 |                         |                         |                         |                         |
| Cost                  | \$ -                    | \$ -                    | \$ -                    | \$ -                    |
|                       |                         | _                       | Total Cost              | \$ -                    |

| Job<br>Classification | Delete due to non-usage |
|-----------------------|-------------------------|-------------------------|-------------------------|-------------------------|
| New Levels            |                         |                         |                         |                         |
| New Salary            |                         |                         |                         |                         |
| Group                 |                         |                         |                         |                         |
| Cost                  | \$ -                    | \$ -                    | \$ -                    | \$ -                    |
|                       |                         |                         | Total Cost              | \$ -                    |