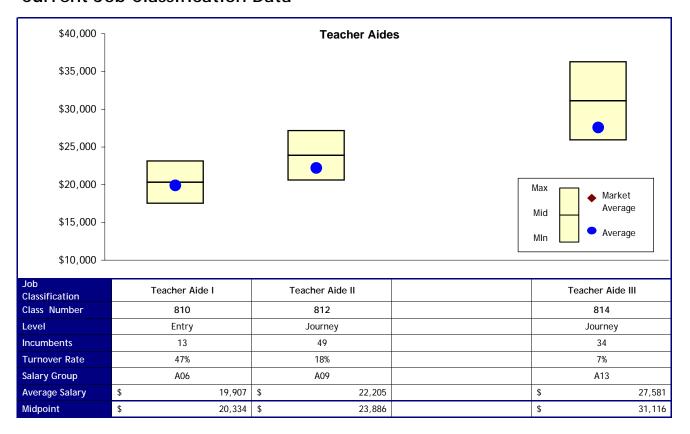

## **Current Job Classification Data**



# **Proposed Changes**

#### Option 1

| Job<br>Classification | Del | lete, move to A09 | Teacher Aide I | Teacher Aide II | Teacher Aide III | I      |
|-----------------------|-----|-------------------|----------------|-----------------|------------------|--------|
| New Levels            |     |                   | Entry          | Journey         | Journey          |        |
| New Salary<br>Group   |     | A09               | A09            | A11             | A13              |        |
| Cost                  | \$  | 13,860            | \$ -           | \$ -            | \$               | -      |
|                       |     |                   |                | Total Cost      | \$               | 13,860 |

#### Option 2

| Job<br>Classification | Delete, move to A09 | Teach