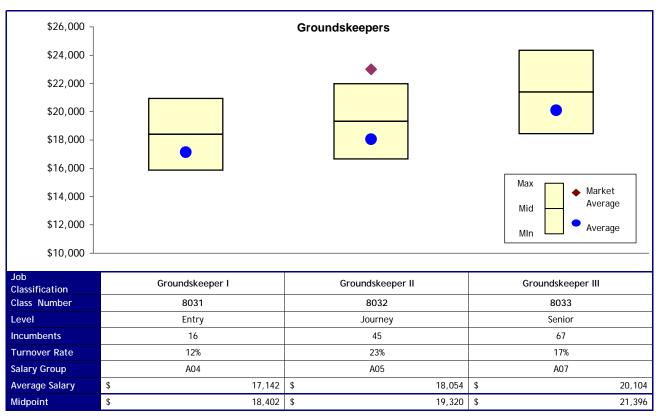

# **Proposed Changes**

### Option 1

| Job<br>Classification | Groundskeeper I | Groundskeeper II | Groundskeeper III |
|-----------------------|-----------------|------------------|-------------------|
| New Levels            | Entry           | Journey          | Senior            |
| New Salary<br>Group   | A04             | A06              | A08               |
| Cost                  | \$ -            | \$ 6,132         | \$ 12,096         |
|                       |                 | Total Cost       | \$ 18,228         |

#### Option 2

| Job<br>Classification | Groundskeeper I | Groundskeeper II | Groundskeeper III |
|-----------------------|-----------------|------------------|-------------------|
| New Levels            | Entry           | Journey          | Senior            |
| New Salary<br>Group   | A05             | A07              | A09               |
| Cost                  | \$ 1,584        | \$ 27,216        | \$ 52,032         |
|                       |                 | Total Cost       | \$ 80,832         |

| Job<br>Classification | Groundskeeper I |       | Groundskeeper II | Groundskeeper III |
|-----------------------|-----------------|-------|------------------|-------------------|
| New Levels            | Entry           |       | Journey          | Senior            |
| New Salary<br>Group   | A06             |       | A08              | A10               |
| Cost                  | \$              | 8,088 | \$ 67,236        | \$ 115,776        |
|                       |                 |       | Total Cost       | \$ 191,100        |