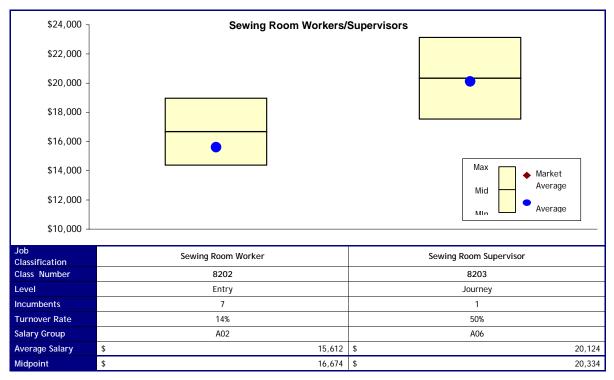

## **Proposed Changes**

| Job<br>Classification | Sewing Room Worker | Sewing Room Supervisor |  |
|-----------------------|--------------------|------------------------|--|
| New Levels            | Entry              | Journey                |  |
| New Salary<br>Group   | A03                | A06                    |  |
| Cost                  | \$ 732             | \$ -                   |  |
|                       | Total Cos          | t \$ 732               |  |
| Option 2              |                    |                        |  |
| Job<br>Classification | Sewing Room Worker | Sewing Room Supervisor |  |
| New Levels            | Entry              | Journey                |  |
| New Salary<br>Group   | A03                | A06                    |  |
| Cost                  | \$ 732             | \$ -                   |  |
|                       | Total Cos          | t \$ 732               |  |
| Option 3              |                    |                        |  |
| Job<br>Classification | Sewing Room Worker | Sewing Room Supervisor |  |
| New Levels            | Entry              | Journey                |  |
| New Salary<br>Group   | A03                | A06                    |  |
| Cost                  | \$ 732             | \$ -                   |  |
|                       | Total Cos          | t \$ 732               |  |