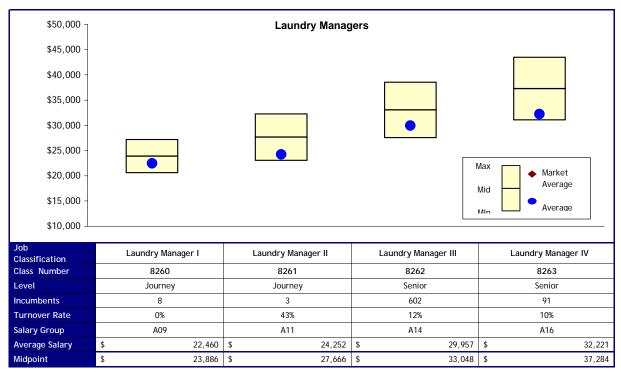

### **Proposed Changes**

### Option 1

| Job<br>Classification | Laundry Manager I | Laundry Manager II | Laundry Manager III | Laundry Manager IV |
|-----------------------|-------------------|--------------------|---------------------|--------------------|
| New Levels            | Journey           | Journey            | Senior              | Senior             |
| New Salary<br>Group   | A09               | A11                | A14                 | A16                |
| Cost                  | \$ -              | \$ -               | \$ -                | \$-                |
|                       |                   |                    | Total Cost          | \$-                |

#### Option 2

| Job<br>Classification | Delete, | , move to A11 | Laundry Manager I | Laundry Manager II | Laundry Manager |       |
|-----------------------|---------|---------------|-------------------|--------------------|-----------------|-------|
| New Levels            | J       | Journey       | Journey           | Senior             | Senior          |       |
| New Salary<br>Group   |         | A11           | A11               | A14                | A16             |       |
| Cost                  | \$      | 5,940         | \$ -              | \$ -               | \$              | -     |
|                       |         |               |                   | Total Cost         | \$              | 5,940 |

| Job<br>Classification | Delete, move to A12 | Laundry Manager I | Laundry Manager II | Laundry Manager III |
|-----------------------|---------------------|-------------------|--------------------|---------------------|
| New Levels            |                     | Journey           | Senior             | Senior              |
| New Salary<br>Group   | A12                 | A12               | A14                | A16                 |
| Cost                  | \$ 15,780           | \$ 540            | \$ -               | \$ -                |
|                       |                     |                   | Total Cost         | \$ 16,320           |