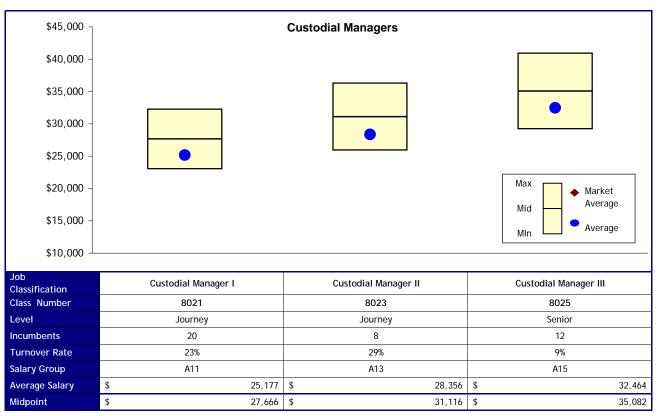

## **Proposed Changes**

### Option 1

| Job<br>Classification | Custodial Manager I | Custodial Manager II | Custodial Manager III |
|-----------------------|---------------------|----------------------|-----------------------|
| New Levels            | Journey             | Journey              | Senior                |
| New Salary<br>Group   | A11                 | A13                  | A15                   |
| Cost                  | \$ -                | \$ -                 | \$ -                  |
|                       |                     | Total Cost           | \$ -                  |

### Option 2

| Job<br>Classification | Custodial Manager I | Custodial Manager II | Custodial Manager III |
|-----------------------|---------------------|----------------------|-----------------------|
| New Levels            | Journey             | Journey              | Senior                |
| New Salary<br>Group   | A11                 | A13                  | A15                   |
| Cost                  | \$ -                | \$ -                 | \$ -                  |
|                       |                     | Total Cost           | \$ -                  |

| Job<br>Classification | Custodial Manager I | Custodial Manager II | Custodial Manager III |
|-----------------------|---------------------|----------------------|-----------------------|
| New Levels            | Journey             | Journey              | Senior                |
| New Salary<br>Group   | A11                 | A13                  | A15                   |
| Cost                  | \$ -                | \$ -                 | \$ -                  |
|                       |                     | Total Cost           | \$ -                  |