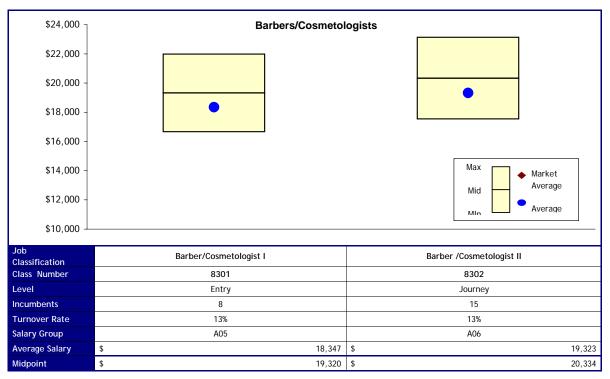

## **Proposed Changes**

#### Option 1 Job Classification Delete, move to A06 Barber/Cosmetologist New Levels Journey New Salary A06 A06 Group Cost \$ \$ Total Cost \$ Option 2 Job Barber/Cosmetologist Delete, move to A06 Classification New Levels Journey New Salary A06 A06 Group Cost \$ \$ Total Cost \$ Option 3 Job Classification Delete, move to A06 Barber/Cosmetologist New Levels Journey New Salary A06 A06 Group Cost \$ \$ Total Cost \$