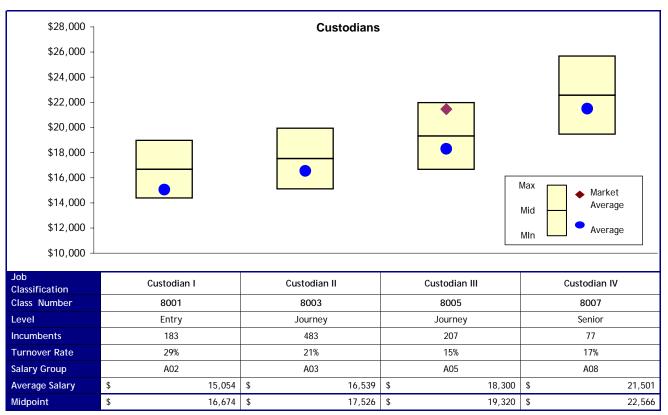

## **Proposed Changes**

### Option 1

| Job<br>Classification | Delet | e, move to A03 | Custodian I | Custodian II | Custodian III |        |
|-----------------------|-------|----------------|-------------|--------------|---------------|--------|
| New Levels            |       |                | Entry       | Journey      | Senior        |        |
| New Salary<br>Group   |       | A03            | A03         | A05          | A08           |        |
| Cost                  | \$    | 62,964         | \$ -        | \$ -         | \$            | -      |
|                       |       |                |             | Total Cost   | \$            | 62,964 |

### Option 2

| Job<br>Classification | Delete, move to A03 |        | Custodian I |      | Custodian II |            |        | Custodian III |        |
|-----------------------|---------------------|--------|-------------|------|--------------|------------|--------|---------------|--------|
| New Levels            |                     |        | E           | ntry | Jouri        | пеу        | Senior |               |        |
| New Salary<br>Group   |                     | A03    | ļ           | 403  | A0           | 5          |        | A08           |        |
| Cost                  | \$                  | 62,964 | \$          | -    | \$           | -          | \$     |               | -      |
|                       |                     |        |             |      |              | Total Cost | \$     |               | 62,964 |

| Job<br>Classification | Del | Delete, move to A04 |    | Custodian I |    | Custodian II | Custodian III |        |
|-----------------------|-----|---------------------|----|-------------|----|--------------|---------------|--------|
| New Levels            |     |                     |    | Entry       |    | Journey      | Senior        |        |
| New Salary<br>Group   |     | A04                 |    | A04         |    | A06          | A08           |        |
| Cost                  | \$  | 151,848             | \$ | 47,411      | \$ | 17,508       | \$            |        |
|                       |     |                     |    |             |    | Total Cost   | \$            | 216,76 |