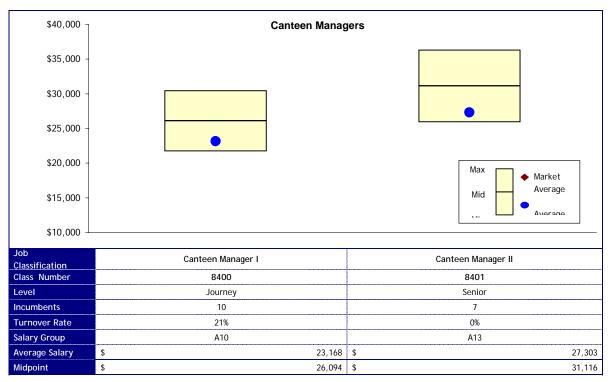

## **Proposed Changes**

#### Option 1

| Job                 | Canteen Manager I   | Canteen Manager II |  |  |  |
|---------------------|---------------------|--------------------|--|--|--|
| Classification      | Califeen Maliager I | Carreen Manager II |  |  |  |
| New Levels          | Journey             | Senior             |  |  |  |
| New Salary          | A10                 | A13                |  |  |  |
| New Salary<br>Group | Alu                 | AIS                |  |  |  |
| Cost                | \$ -                | \$ -               |  |  |  |
|                     | Total Cost          | -                  |  |  |  |

### Option 2

| Job                 | Canteen Manager I | Canteen Manager II |  |  |
|---------------------|-------------------|--------------------|--|--|
| Classification      | Canteen Manager 1 |                    |  |  |
| New Levels          | Journey           | Senior             |  |  |
| New Salary<br>Group | A11               | A13                |  |  |
| Group               | All               | AIS                |  |  |
| Cost                | \$ 3,156          | \$ -               |  |  |
|                     | Total Cost        | \$ 3,156           |  |  |

| Job                 | Canteen Manager I | Canteen Manager II |
|---------------------|-------------------|--------------------|
| Classification      |                   | cancen Manager n   |
| New Levels          | Journey           | Senior             |
| New Salary<br>Group |                   | ۸10                |
| Group               | A11               | A13                |
| Cost                | \$ 3,156          | \$ -               |
|                     | Total Cost        | \$ 3,156           |