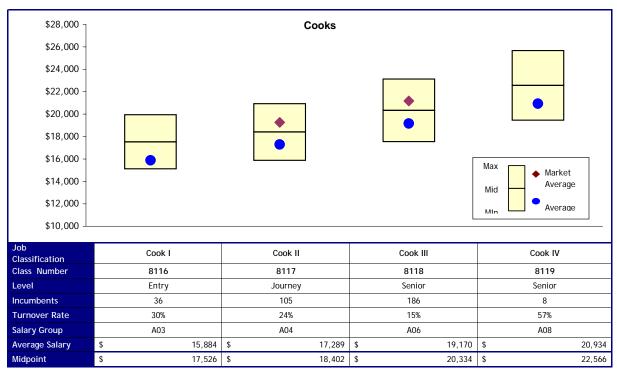

### **Proposed Changes**

| Job<br>Classification | Cook I | Cook II | Cook III   | Cook IV |
|-----------------------|--------|---------|------------|---------|
| New Levels            | Entry  | Journey | Senior     | Senior  |
| New Salary<br>Group   | A03    | A04     | A06        | A08     |
| Cost                  | \$ -   | \$ -    | \$ -       | \$-     |
|                       |        |         | Total Cost | \$ -    |
| Option 2              |        |         | ·          |         |

| option                |       |                |        |            |          |        |
|-----------------------|-------|----------------|--------|------------|----------|--------|
| Job<br>Classification | Delet | e, move to A04 | Cook I | Cook II    | Cook III |        |
| New Levels            |       |                | Entry  | Journey    | Senior   |        |
| New Salary<br>Group   |       | A04            | A04    | A06        | A08      |        |
| Cost                  | \$    | 10,584         | \$ -   | \$-        | \$       | -      |
|                       |       |                |        | Total Cost | \$       | 10.584 |

| Option 3              |      |                 |        |            |          |        |
|-----------------------|------|-----------------|--------|------------|----------|--------|
| Job<br>Classification | Dele | te, move to A04 | Cook I | Cook II    | Cook III |        |
| New Levels            |      |                 | Entry  | Journey    | Senior   |        |
| New Salary<br>Group   |      | A04             | A04    | A06        | A08      |        |
| Cost                  | \$   | 10,584          | \$ -   | \$ -       | \$       | -      |
|                       |      |                 |        | Total Cost | \$       | 10,584 |