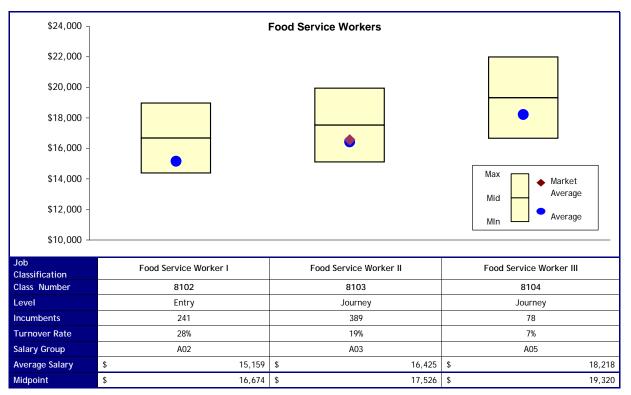

## **Proposed Changes**

#### Option 1

| Job<br>Classification | Delete, move to A03 | Food Service Worker I | Food Service Worker II |  |
|-----------------------|---------------------|-----------------------|------------------------|--|
| New Levels            |                     | Entry                 | Journey                |  |
| New Salary<br>Group   | A03                 | A03                   | A05                    |  |
| Cost                  | \$ 66,900           | \$ -                  | \$ -                   |  |
|                       |                     | Total Cost            | \$ 66,900              |  |

#### Option 2

| Job<br>Classification | Delete, move to A03 | Food Service Worker I | Food Service Worker II |
|-----------------------|---------------------|-----------------------|------------------------|
| New Levels            |                     | Entry                 | Journey                |
| New Salary<br>Group   | A03                 | A03                   | A05                    |
| Cost                  | \$ 66,900           | \$ -                  | \$ -                   |
|                       |                     | Total Cost            | \$ 66,900              |

| Job<br>Classification | Delete, move to A03 | Food Service Worker I | Food Service Worker II |
|-----------------------|---------------------|-----------------------|------------------------|
| New Levels            |                     | Entry                 | Journey                |
| New Salary<br>Group   | A03                 | A03                   | A05                    |
| Cost                  | \$ 66,900           | \$ -                  | \$-                    |
|                       |                     | Total Cost            | \$ 66,900              |