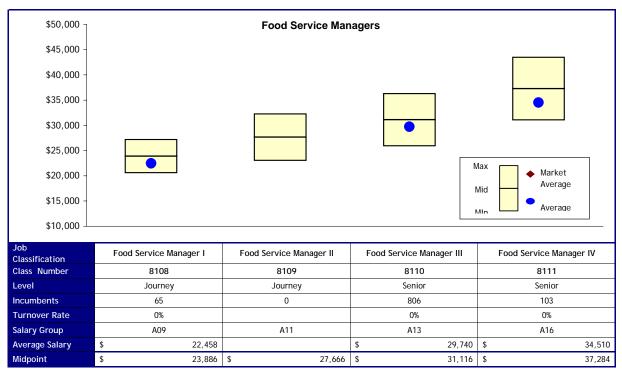

### **Proposed Changes**

### Option 1

| Job<br>Classification | Food Service Manager I | Food Service Manager II | Food Service Manager III | Food Service Manager IV |
|-----------------------|------------------------|-------------------------|--------------------------|-------------------------|
| New Levels            | Journey                | Journey                 | Senior                   | Senior                  |
| New Salary<br>Group   | A09                    | A11                     | A14                      | A16                     |
| Cost                  | \$ -                   | \$ -                    | \$ 9,360                 | \$ -                    |
|                       |                        |                         | Total Cost               | \$ 9,360                |
| Option 2              |                        |                         |                          |                         |

| Job<br>Classification | Dele | te, move to A11 | Food Service Manager I | Food Service Manager II | Food Service Manager III |
|-----------------------|------|-----------------|------------------------|-------------------------|--------------------------|
| New Levels            |      |                 | Journey                | Senior                  | Senior                   |
| New Salary<br>Group   |      | A11             | A11                    | A14                     | A16                      |
| Cost                  | \$   | 60,012          | \$ -                   | \$ 9,360                | \$ -                     |
|                       |      |                 |                        | Total Cost              | \$ 69,372                |

| Job<br>Classification | Delete, move to A12 | Food Service Manager I | Food Service Manager II | Food Service Manager III |
|-----------------------|---------------------|------------------------|-------------------------|--------------------------|
| New Levels            |                     | Journey                | Senior                  | Senior                   |
| New Salary<br>Group   | A12                 | A12                    | A14                     | A16                      |
| Cost                  | \$ 130,531          | \$ -                   | \$ 9,360                | \$ -                     |
|                       |                     |                        | Total Cost              | \$ 139,891               |