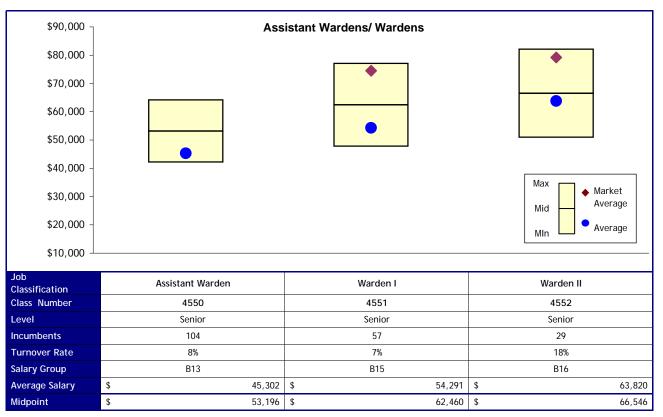

### Option 1

| Job<br>Classification | Assistant Warden | Warden I   | Warden II |
|-----------------------|------------------|------------|-----------|
| New Levels            | Senior           | Senior     | Senior    |
| New Salary<br>Group   | B14              | B16        | B18       |
| Cost                  | \$ -             | \$ 10,908  | \$ -      |
|                       |                  | Total Cost | \$ 10,908 |

### Option 2

| Job<br>Classification | Assistant Warden | Warden I   | Warden II |
|-----------------------|------------------|------------|-----------|
| New Levels            | Senior           | Senior     | Senior    |
| New Salary<br>Group   | B14              | B16        | B18       |
| Cost                  | \$ -             | \$ 10,908  | \$ -      |
|                       |                  | Total Cost | \$ 10,908 |

| Job<br>Classification | Assistant Warden | Warden I   | Warden II  |  |
|-----------------------|------------------|------------|------------|--|
| New Levels            | Senior           | Senior     | Senior     |  |
| New Salary<br>Group   | B15              | B17        | B19        |  |
| Cost                  | \$<br>261,830    | \$ 70,364  | \$ 44,440  |  |
|                       |                  | Total Cost | \$ 376,634 |  |