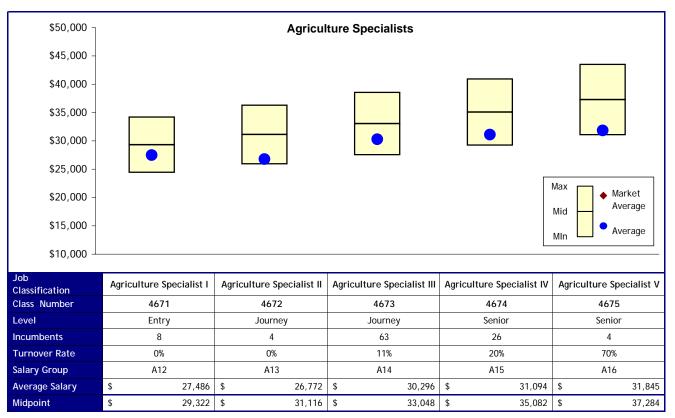

#### Option 1

| Job<br>Classification | Agriculture Specialist I | Agriculture Specialist II | Agriculture Specialist III | Agriculture Specialist IV | Agriculture Specialist V |
|-----------------------|--------------------------|---------------------------|----------------------------|---------------------------|--------------------------|
| New Levels            | Entry                    | Journey                   | Journey                    | Senior                    | Senior                   |
| New Salary<br>Group   | A12                      | A13                       | A14                        | A15                       | A16                      |
| Cost                  | \$ -                     | \$ -                      | \$ -                       | \$-                       | \$-                      |
|                       |                          |                           |                            | Total Cost                | \$ -                     |

#### Option 2

| Job<br>Classification | Agriculture Specialist I | Agriculture Specialist II | Agriculture Specialist III | Agriculture Specialist IV | Agriculture Specialist V |
|-----------------------|--------------------------|---------------------------|----------------------------|---------------------------|--------------------------|
| New Levels            | Entry                    | Journey                   | Journey                    | Senior                    | Senior                   |
| New Salary<br>Group   | A12                      | A13                       | A14                        | A15                       | A16                      |
| Cost                  | \$ -                     | \$ -                      | \$ -                       | \$ -                      | \$ -                     |
|                       |                          |                           |                            | Total Cost                | \$-                      |

| Job<br>Classification | Agriculture Specialist I | Agriculture Specialist II | Agriculture Specialist III | Agriculture Specialist IV | Agriculture Specialist V |
|-----------------------|--------------------------|---------------------------|----------------------------|---------------------------|--------------------------|
| New Levels            | Entry                    | Journey                   | Journey                    | Senior                    | Senior                   |
| New Salary<br>Group   | A12                      | A13                       | A14                        | A15                       | A16                      |
| Cost                  | \$                       | - \$ -                    | \$ -                       | \$ -                      | \$ -                     |
|                       |                          |                           |                            | Total Cost                | \$-                      |