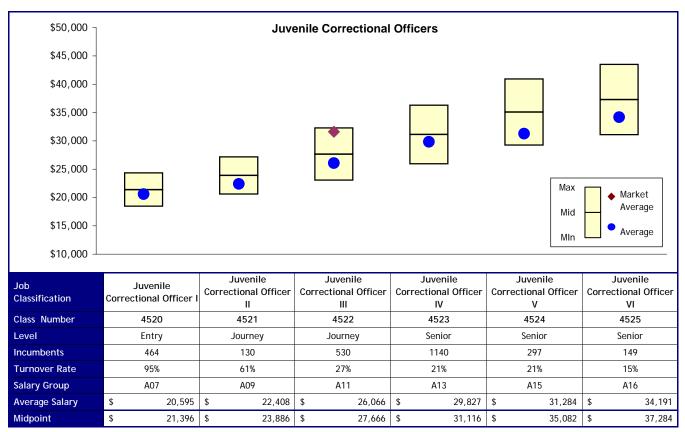

#### Option 1

| Job<br>Classification | Juvenile Correctional<br>Officer I | Juvenile Correctional<br>Officer II | Juvenile Correctional<br>Officer III | Juvenile Correctional<br>Officer IV | Juvenile Correctional<br>Officer V | Juvenile Correctional<br>Officer VI |
|-----------------------|------------------------------------|-------------------------------------|--------------------------------------|-------------------------------------|------------------------------------|-------------------------------------|
| New Levels            | Entry                              | Journey                             | Journey                              | Senior                              | Senior                             | Senior                              |
| New Salary<br>Group   | A07                                | A09                                 | A11                                  | A13                                 | A15                                | A16                                 |
| Cost                  | \$ -                               | \$ -                                | \$ -                                 | \$ -                                | \$-                                | \$-                                 |
|                       |                                    |                                     |                                      |                                     | Total Cost                         | \$-                                 |

### Option 2

| Job<br>Classification | Juvenile Correctional<br>Officer I | Juvenile Correctional<br>Officer II | Juvenile Correctional<br>Officer III | Juvenile Correctional<br>Officer IV | Juvenile Correctional<br>Officer V | Juvenile Correctional<br>Officer VI |
|-----------------------|------------------------------------|-------------------------------------|--------------------------------------|-------------------------------------|------------------------------------|-------------------------------------|
| New Levels            | Entry                              | Journey                             | Journey                              | Senior                              | Senior                             | Senior                              |
| New Salary<br>Group   | A07                                | A09                                 | A11                                  | A13                                 | A15                                | A16                                 |
| Cost                  | \$-                                | \$ -                                | \$ -                                 | \$ -                                | \$ -                               | \$-                                 |
|                       |                                    |                                     |                                      |                                     | Total Cost                         | \$-                                 |

| Job<br>Classification | Juvenile Correctional<br>Officer I | Juvenile Correctional<br>Officer II | Juvenile Correctional<br>Officer III | Juvenile Correctional<br>Officer IV | Juvenile Correctional<br>Officer V | Juvenile Correctional<br>Officer VI |
|-----------------------|------------------------------------|-------------------------------------|--------------------------------------|-------------------------------------|------------------------------------|-------------------------------------|
| New Levels            | Entry                              | Journey                             | Journey                              | Senior                              | Senior                             | Senior                              |
| New Salary<br>Group   | A07                                | A09                                 | A11                                  | A13                                 | A15                                | A16                                 |
| Cost                  | \$-                                | \$-                                 | \$-                                  | \$ -                                | \$-                                | \$-                                 |
|                       |                                    |                                     |                                      |                                     | Total Cost                         | \$-                                 |