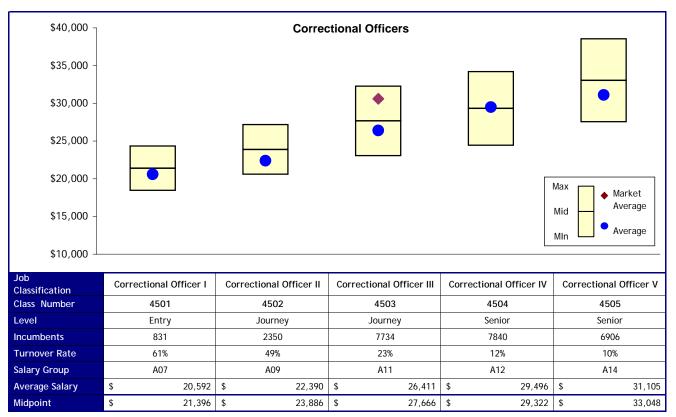

#### Option 1

| Job<br>Classification | Correctional Officer I | Correctional Officer II | Correctional Officer III | Correctional Officer IV | Correctional Officer V |
|-----------------------|------------------------|-------------------------|--------------------------|-------------------------|------------------------|
| New Levels            | Entry                  | Journey                 | Journey                  | Senior                  | Senior                 |
| New Salary<br>Group   | A07                    | A09                     | A11                      | A12                     | A14                    |
| Cost                  | \$ -                   | \$ -                    | \$ -                     | \$ -                    | \$ -                   |
|                       |                        |                         |                          | Total Cost              | \$ -                   |

### Option 2

| Job<br>Classification | Correctional Officer I | Correctional Officer II | Correctional Officer III | Correctional Officer IV | Correctional Officer V |
|-----------------------|------------------------|-------------------------|--------------------------|-------------------------|------------------------|
| New Levels            | Entry                  | Journey                 | Journey                  | Senior                  | Senior                 |
| New Salary<br>Group   | A07                    | A09                     | A11                      | A12                     | A14                    |
| Cost                  | \$-                    | \$-                     | \$-                      | \$ -                    | \$-                    |
|                       |                        |                         |                          | Total Cost              | \$ -                   |

| Job<br>Classification | Correctional Officer I | Correctional Officer II | Correctional Officer III | Correctional Officer IV | Correctional Officer V |
|-----------------------|------------------------|-------------------------|--------------------------|-------------------------|------------------------|
| New Levels            | Entry                  | Journey                 | Journey                  | Senior                  | Senior                 |
| New Salary<br>Group   | A07                    | A09                     | A11                      | A12                     | A14                    |
| Cost                  | \$ -                   | \$ -                    | \$ -                     | \$ -                    | \$ -                   |
|                       |                        |                         |                          | Total Cost              | \$-                    |