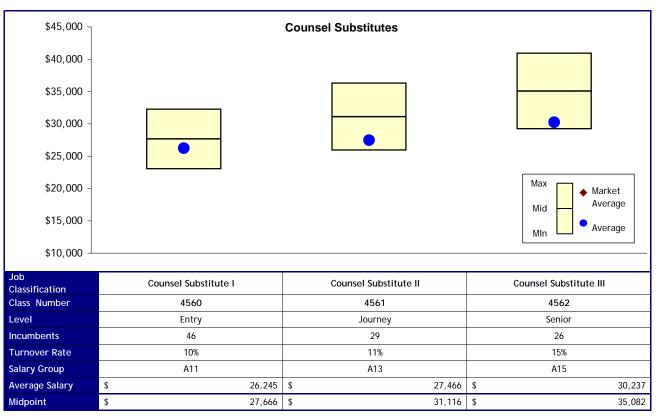

### Option 1

| Job<br>Classification | Counsel Substitute I | Counsel Substitute II | Counsel Substitute III |
|-----------------------|----------------------|-----------------------|------------------------|
| New Levels            | Entry                | Journey               | Senior                 |
| New Salary<br>Group   | A11                  | A13                   | A15                    |
| Cost                  | \$ -                 | \$ -                  | \$ -                   |
|                       |                      | Total Cost            | \$-                    |

### Option 2

| Job<br>Classification | Counsel Substitute I | Counsel Substitute II | Counsel Substitute III |
|-----------------------|----------------------|-----------------------|------------------------|
| New Levels            | Entry                | Journey               | Senior                 |
| New Salary<br>Group   | A11                  | A13                   | A15                    |
| Cost                  | \$ -                 | \$ -                  | \$ -                   |
|                       |                      | Total Cost            | \$-                    |

| Job<br>Classification | Counsel Substitute I | Counsel Substitute II | Counsel Substitute III |
|-----------------------|----------------------|-----------------------|------------------------|
| New Levels            | Entry                | Journey               | Senior                 |
| New Salary<br>Group   | A11                  | A13                   | A15                    |
| Cost                  | \$ -                 | \$ -                  | \$ -                   |
|                       |                      | Total Cost            | \$ -                   |