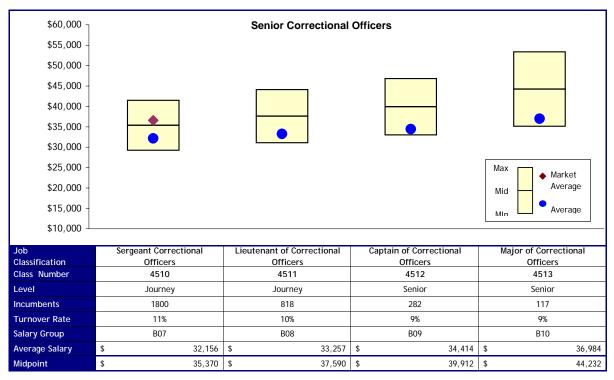

#### Option 1

| Job            | Sergeant Correctional | Lieutenant of Correctional | Captain of Correctional | Major of Correctional |
|----------------|-----------------------|----------------------------|-------------------------|-----------------------|
| Classification | Officers              | Officers                   | Officers                | Officers              |
| New Levels     | Journey               | Journey                    | Senior                  | Senior                |
| New Salary     | B07                   | B08                        | B09                     | B10                   |
| Group          | BU7                   | B08                        | 809                     | вю                    |
| Cost           | \$ -                  | \$ -                       | \$ -                    | \$ -                  |
|                |                       |                            | Total Cost              | \$-                   |

| Job            | Sergeant Correctional | Lieutenant of Correctional | Captain of Correctional | Major of Correctional |
|----------------|-----------------------|----------------------------|-------------------------|-----------------------|
| Classification | Officers              | Officers                   | Officers                | Officers              |
| New Levels     | Journey               | Journey                    | Senior                  | Senior                |
| New Salary     | B07                   | B08                        | B09                     | B10                   |
| Group          | 807                   | Boo                        | 509                     | вто                   |
| Cost           | \$ -                  | \$ -                       | \$ -                    | \$ -                  |
|                |                       |                            | Total Cost              | \$-                   |

| Job                 | Sergeant Correctional | Lieutenant of Correctional | Captain of Correctional | Major of Correctional |
|---------------------|-----------------------|----------------------------|-------------------------|-----------------------|
| Classification      | Officers              | Officers                   | Officers                | Officers              |
| New Levels          | Journey               | Journey                    | Senior                  | Senior                |
| New Salary<br>Group | B07                   | B08                        | B09                     | B10                   |
| Cost                | \$ -                  | \$ -                       | \$ -                    | \$                    |
|                     |                       |                            | Total Cost              | \$                    |