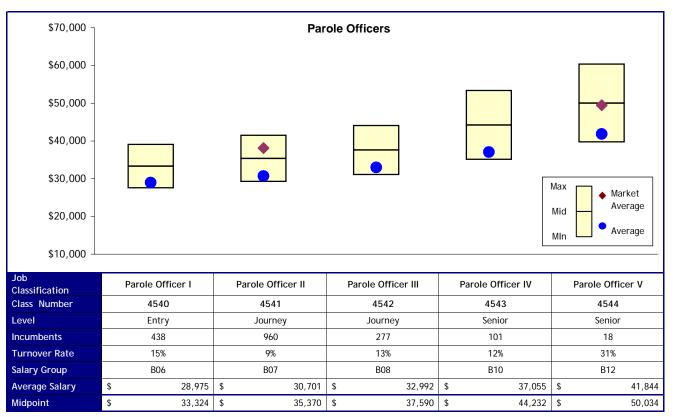

#### Option 1

| Job<br>Classification | Parole Officer I | Parole Officer II | Parole Officer III | Parole Officer IV | Parole Officer V |
|-----------------------|------------------|-------------------|--------------------|-------------------|------------------|
| New Levels            | Entry            | Journey           | Journey            | Senior            | Senior           |
| New Salary<br>Group   | B06              | B07               | B08                | B10               | B12              |
| Cost                  | \$ -             | \$ -              | \$ -               | \$ -              | \$-              |
|                       |                  |                   |                    | Total Cost        | \$ -             |

#### Option 2

| Job<br>Classification | Parole Officer I | Parole Officer II | Parole Officer III | Parole Officer IV | Parole Officer V |
|-----------------------|------------------|-------------------|--------------------|-------------------|------------------|
| New Levels            | Entry            | Journey           | Journey            | Senior            | Senior           |
| New Salary<br>Group   | B06              | B07               | B08                | B10               | B12              |
| Cost                  | \$-              | \$ -              | \$ -               | \$ -              | \$ -             |
|                       |                  |                   |                    | Total Cost        | \$-              |

| Job<br>Classification | Parole Officer I | Parole Officer II | Parole Officer III | Parole Officer IV | Parole Officer V |
|-----------------------|------------------|-------------------|--------------------|-------------------|------------------|
| New Levels            | Entry            | Journey           | Journey            | Senior            | Senior           |
| New Salary<br>Group   | B06              | B07               | B08                | B10               | B12              |
| Cost                  | \$ -             | \$ -              | \$ -               | \$ -              | \$-              |
|                       |                  |                   |                    | Total Cost        | \$-              |