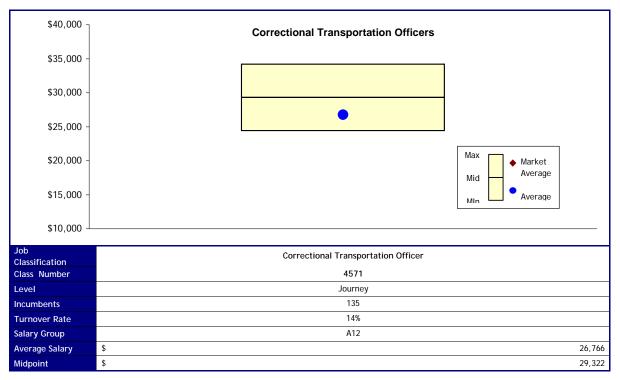

#### Option 1 Job Classification Correctional Transportation Officer New Levels Journey New Salary A12 Group Cost \$ Total Cost \$ Option 2 Job Classification **Correctional Transportation Officer** New Levels Journey New Salary A12 Group Cost \$ Total Cost \$ Option 3 Job Classification **Correctional Transportation Officer** New Levels Journey New Salary A12 Group Cost \$ Total Cost \$