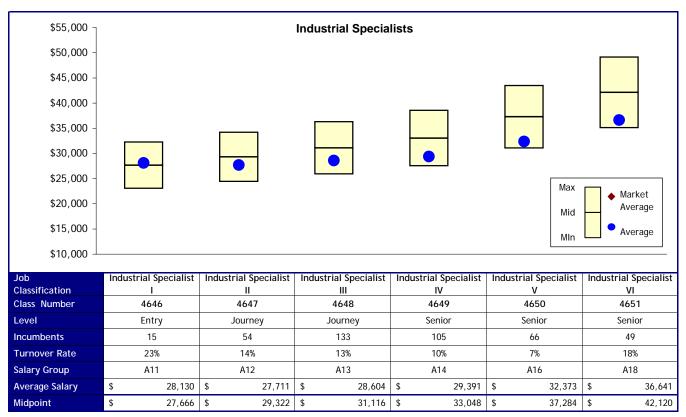

#### Option 1

| Job                 | Industrial Specialist |
|---------------------|-----------------------|-----------------------|-----------------------|-----------------------|-----------------------|-----------------------|
| Classification      | I                     | II                    | III                   | IV                    | V                     | VI                    |
| New Levels          | Entry                 | Journey               | Journey               | Senior                | Senior                | Senior                |
| New Salary<br>Group | A11                   | A12                   | A13                   | A14                   | A16                   | A18                   |
| Cost                | \$ -                  | \$ -                  | \$-                   | \$ -                  | \$-                   | \$-                   |
|                     |                       |                       |                       |                       | Total Cost            | \$-                   |

#### Option 2

| Job            | Industrial Specialist |
|----------------|-----------------------|-----------------------|-----------------------|-----------------------|-----------------------|-----------------------|
| Classification | I                     | II                    | III                   | IV                    | V                     | VI                    |
| New Levels     | Entry                 | Journey               | Journey               | Senior                | Senior                | Senior                |
| New Salary     | A11                   | A12                   | A13                   | A14                   | A16                   | A18                   |
| Group          |                       | A12                   | AIS                   | 714                   | AIO                   | Alo                   |
| Cost           | \$-                   | \$-                   | \$-                   | \$-                   | \$-                   | \$ -                  |
|                |                       |                       |                       |                       | Total Cost            | \$-                   |

| Job                 | Industrial Specialist |
|---------------------|-----------------------|-----------------------|-----------------------|-----------------------|-----------------------|-----------------------|
| Classification      | I                     | II                    | III                   | IV                    | V                     | VI                    |
| New Levels          | Entry                 | Journey               | Journey               | Senior                | Senior                | Senior                |
| New Salary<br>Group | A11                   | A12                   | A13                   | A14                   | A16                   | A18                   |
| Cost                | \$-                   | \$-                   | \$-                   | \$-                   | \$-                   | \$ -                  |
|                     |                       |                       |                       |                       | Total Cost            | \$-                   |